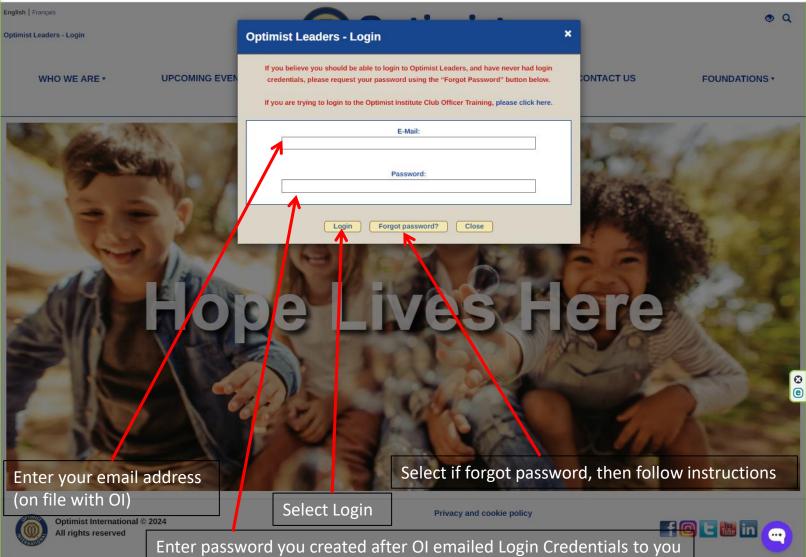

Bring up Optimist International website

### https://www.optimist.org

Optimist International © 2024 All rights reserved

Select "MEMBER RESOURCES" for various OI forms, documents, teaching materials, & leadership info

https://www.optimist.org