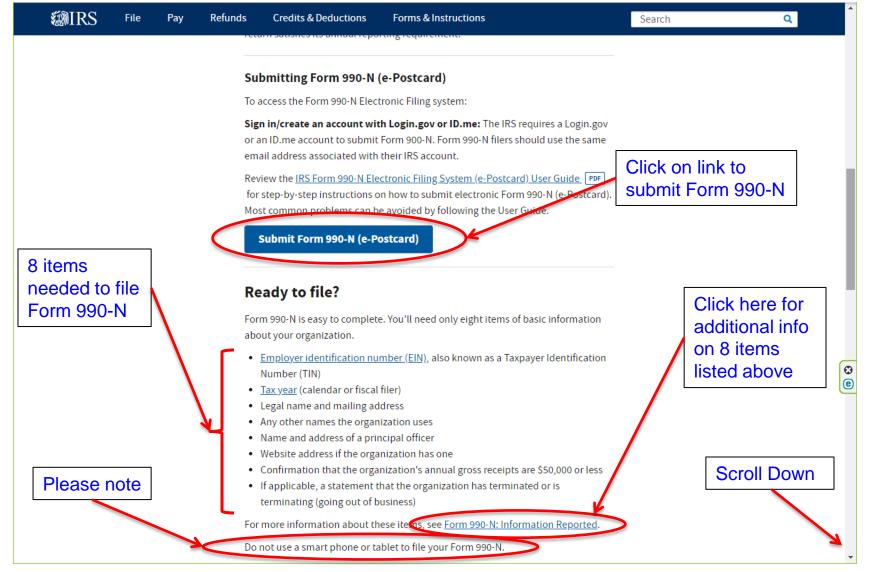

## **IRS Form 990 Web Site**

| An official website of the United States Gove | rnment                                                                                                                        |                                                                         |
|-----------------------------------------------|-------------------------------------------------------------------------------------------------------------------------------|-------------------------------------------------------------------------|
| MIRS                                          | Help                                                                                                                          | News   English 🗸   📂 Charities & Nonprofits   📒 Tax Pros                |
| File Pay Refunds C                            | redits & Deductions Forms & Instructions                                                                                      | Search Q                                                                |
| ome / File / Charities and nonprofits         | Annual Electronic Filing Requirement for Small Exempt Organizat                                                               | ions — Form 990-N (e-Postcard)                                          |
|                                               | nie Filing Dequiremen                                                                                                         | t for Small Evenuet                                                     |
|                                               | nic Filing Requiremen                                                                                                         | -                                                                       |
| rganizations                                  | — Form 990-N (e-Posto                                                                                                         | ard)                                                                    |
|                                               |                                                                                                                               |                                                                         |
| Individuals                                   | Who may file Form 990-N to satisf                                                                                             | y their annual Charities & Non-Profits Topics                           |
| Businesses and self-employed                  | reporting requirement?                                                                                                        | • <u>A-Z Index</u>                                                      |
| Charities and nonprofits                      | In general, exempt organizations have an annual repo<br>there are <u>exceptions</u> .                                         | orting requirement although • Educational Resources and<br>Guidance     |
| Exempt organization types                     | Most small tax-exempt organizations that have an an<br>can satisfy the requirements by submitting Form 990-                   |                                                                         |
| Lifecycle of an exempt organization           | Postcard) for Tax-Exempt Organizations Not Required<br>EZ. Form 990-N is submitted electronically, there are                  | to File Form 990 or Form 990- • <u>Contact IRS exempt organizations</u> |
| Annual filing and forms                       | An organization eligible to submit Form 990-N can ins<br>or Form 990-EZ to satisfy its annual reporting require               |                                                                         |
| Charitable contributions                      | Small tax-exempt organizations generally are eligible                                                                         |                                                                         |
| Search for charities                          | satisfy their annual reporting requirement if their ann<br>normally \$50,000 or less.                                         | Jual gross receipts are                                                 |
| Education sessions                            | <ul> <li>Gross receipts are the total amounts the organizate<br/>during its annual accounting period, without subt</li> </ul> |                                                                         |

50

oTIMIC

| IRS File Pay Refun | nds Credits & Deductions Forms & Instructions                                                                                                                                                                                                                                                                                                           | Search Q                                  |
|--------------------|---------------------------------------------------------------------------------------------------------------------------------------------------------------------------------------------------------------------------------------------------------------------------------------------------------------------------------------------------------|-------------------------------------------|
|                    | Filing due date<br>Form 990-N is due every year by the 15th day of the 5th month after the close of<br>your <u>tax year</u> . You cannot file the e-Postcard until after your tax year ends.                                                                                                                                                            | Filing Due Date for<br>US Clubs is 15 FEB |
|                    | <b>Example</b> : If your tax year ended on December 31, the e-Postcard is due May 15 of the following year. If the due date falls on a Saturday, Sunday or a legal holiday, the due date is the next business day.                                                                                                                                      |                                           |
|                    | Late submissions                                                                                                                                                                                                                                                                                                                                        |                                           |
|                    | If we don't receive your submission by the due date, a reminder will be sent to the<br>address on file. Organizations should submit the required form, even if they are<br>late. There is no penalty for late submissions.                                                                                                                              |                                           |
|                    | While there is no penalty assessment for filing Form 990-N late, organizations that fail to file required Forms 990, 990-EZ or 990-N for three consecutive years will <u>automatically lose their tax-exempt status</u> . Revocation of the organization's tax-exempt status will happen on the filing due date of the third consecutively-missed year. |                                           |
|                    | Search for Form 990-N filings                                                                                                                                                                                                                                                                                                                           |                                           |
|                    | To search for organizations that have filed Form 990-N and to view their filings, see<br><u>Tax-Exempt Organization Search</u> . You can also download the entire database of<br>Form 990-N filings.                                                                                                                                                    |                                           |
|                    | Problems filing                                                                                                                                                                                                                                                                                                                                         |                                           |
|                    | If you experience filing system or website problems, see <u>How to File: Frequently</u><br><u>Asked Questions</u> . If you can't fix the problem, call TE/GE Customer Account Services<br>at <u>877-829-5500</u> . A representative will file your Form 990-N information.                                                                              |                                           |
|                    | Additional information                                                                                                                                                                                                                                                                                                                                  |                                           |
|                    | <ul> <li><u>Annual Electronic Notice (Form 990-N) Frequently Asked Questions</u></li> <li><u>Automatic Exemption Revocation for Non-Filing: Frequently Asked Questions</u></li> </ul>                                                                                                                                                                   |                                           |