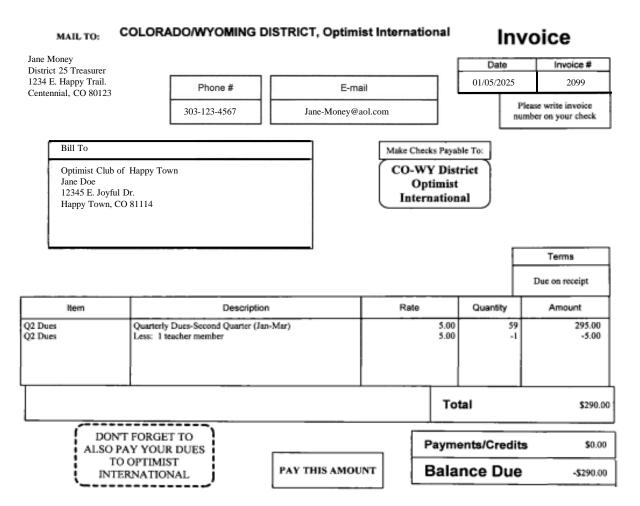

#### Sample Club Dues Statement

| (Your Club Name) OPTIMIST CLUB                                          |                 |
|-------------------------------------------------------------------------|-----------------|
| MEMBERSHIP DUES STATEMENT                                               |                 |
|                                                                         |                 |
| Oliver O. Optimystic                                                    |                 |
| 1234 Happy Lane                                                         |                 |
| Sunnyside, CO 81112                                                     |                 |
|                                                                         |                 |
| October 1, 2023                                                         |                 |
|                                                                         |                 |
| <u>OlyOlyOxentree@comcast.net</u>                                       |                 |
|                                                                         |                 |
| Dues for 1 <sup>st</sup> Quarter 2024-2025, Starting October 1, 2024    | \$ 30.00        |
| Dues for 2 <sup>nd</sup> Quarter 2024-2025, Starting January 1, 2025    | \$ 30.00        |
| Dues for 3 <sup>rd</sup> Quarter 2024-2025, Starting April 1, 2025      | \$ 30.00        |
| Dues for 4 <sup>th</sup> Quarter 2024-2025, Starting July 1, 2025       | <u>\$ 30.00</u> |
|                                                                         |                 |
| Total dues for the year                                                 | \$120.00        |
| For your convenience, you may wish to pay dues for the entire year now. |                 |
|                                                                         |                 |
| PLEASE REMIT TO:                                                        |                 |
|                                                                         |                 |
| Terry T. Treasurer                                                      |                 |
| 9876 Prosperity Way                                                     |                 |
| Castle River, CO 81111-1234                                             |                 |