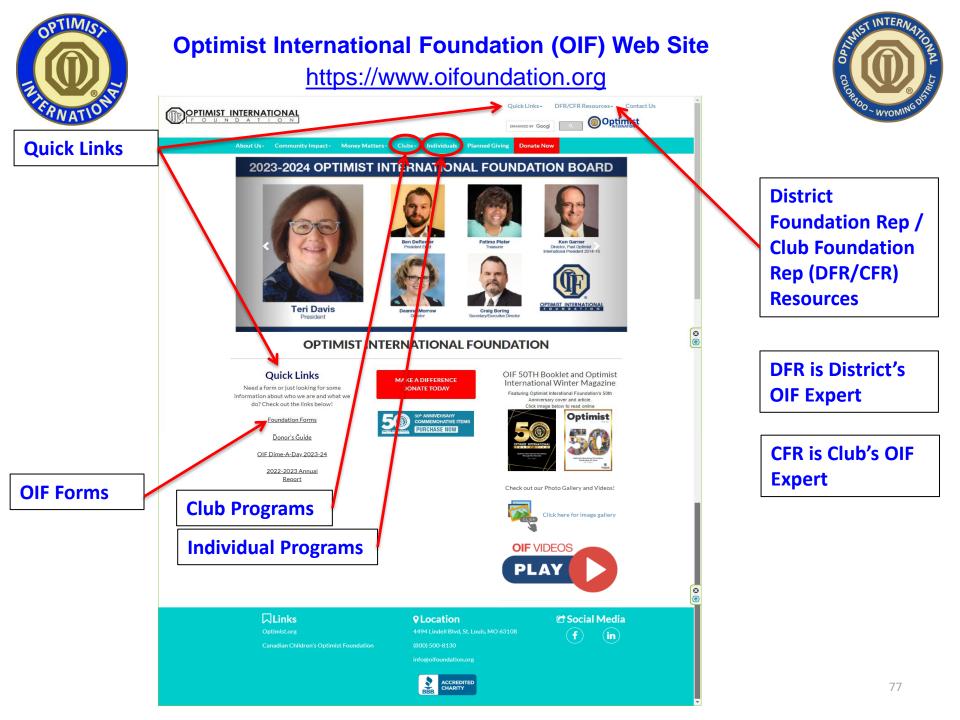

OI web site is starting point to access key websites, including:

- Optimist Institute → Requires login using email address on record with OI.
  - Payment no longer required except for FOO (\$25 per yr.)
- Optimist International Foundation (OIF)
  - District Foundation Rep. (DFR) is District's Expert on OIF
  - Club Foundation Rep. (CFR) is Club's Expert on OIF
- Optimist Leaders → Requires login using email address on record with OI