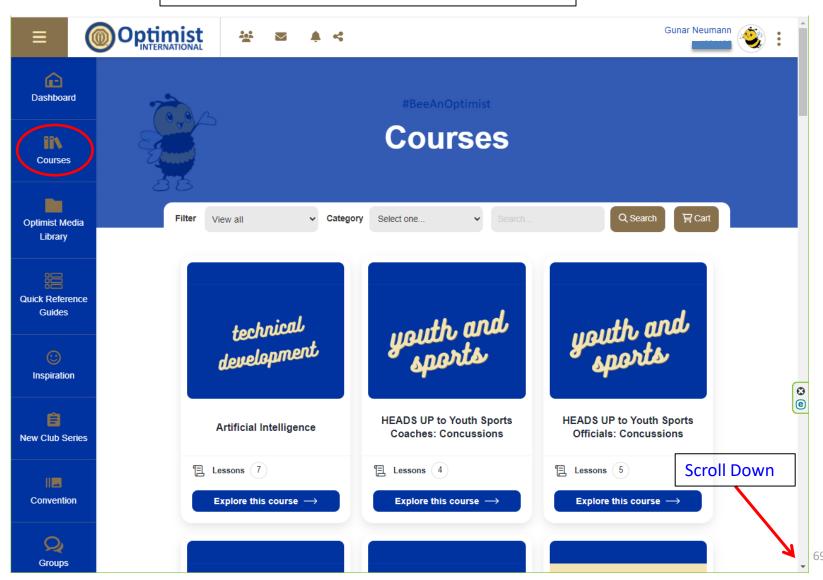

## **Optimist Institute**

Optimist Institute → Requires login using email address on record with OI. Payment no longer required except for FOO (\$25 per yr.):

- High level courses for training District & Club Leaders (Detailed training for District & Club Leaders given at District Conventions)
- Various courses for ALL Optimist Members, including:
  - Service to Youth
  - Optimist Skills Course: Communication Skills
  - Optimist Skills Course: Time Management
  - Optimist Skills Course: Working in Diverse Cultures or Environments
  - Optimist International Childhood Health and Wellness
  - Optimist International Junior Optimist International (JOI) Clubs
  - Optimist Programs Course: Community Activities Fundraising Programs
  - Bringing Out the Best in Our Clubs
- Int'l Convention Workshop Handouts & Session/Town Hall Videos
   Bring up Optimist Institute website

https://www.optimist.org