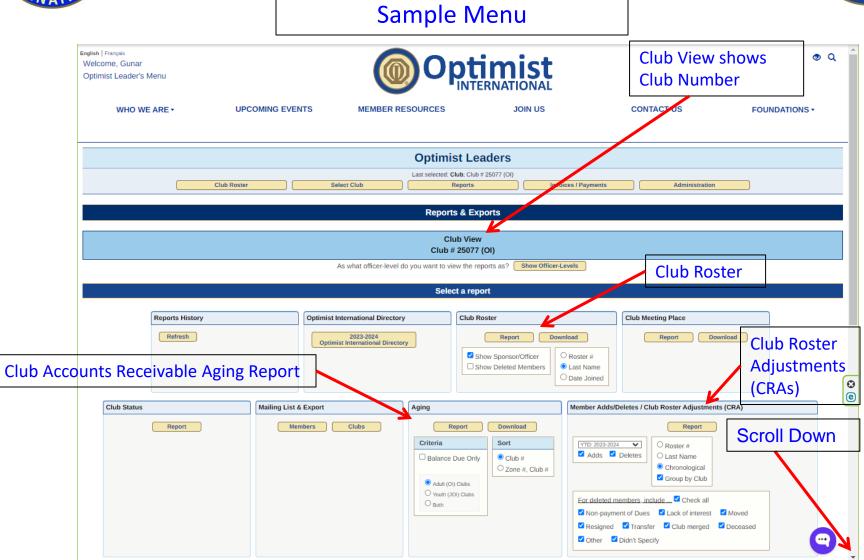

### https://www.optimist.org

Optimist International © 2024 All rights reserved

Select "MEMBER RESOURCES" for various OI forms, documents, teaching materials, & leadership info

https://www.optimist.org

#### Member Resources

https://www.optimist.org

### Member Resources

https://www.optimist.org

### Member Resources

|                        |                                                 |                                                    |                              |                     | —                                         |               |   |
|------------------------|-------------------------------------------------|----------------------------------------------------|------------------------------|---------------------|-------------------------------------------|---------------|---|
| English                | Français                                        |                                                    |                              |                     |                                           | <b>∮</b> Q    | * |
| Optimist               | Leaders - Login                                 |                                                    |                              | <b>NIST</b>         |                                           |               |   |
|                        | WHO WE ARE •                                    | UPCOMING EVENTS MEMBE                              | RRESOURCES                   | JOIN US             | CONTACT US                                | FOUNDATIONS - |   |
| For                    | ms, Documer                                     | nts, & Publications                                | OI Supplie                   | ers                 |                                           |               |   |
| Prog                   | ram Resources                                   | Forms, Documents & Publications                    | The Optimist Magazine        | Supplie             | rs                                        |               |   |
| Endorsed Organizations |                                                 | Forms (applications,                               | Read current and past issues |                     | Official Suppliers                        |               | 0 |
| Pack                   | Package Programs                                | certificates, reports)                             |                              |                     | Authorized Distributors of                |               | e |
|                        | Programs Brochure 🛃                             | Documents (bylaws, Club<br>administration, officer | How to submit a story        |                     | Personalized and<br>Promotional Products. |               |   |
| Sponsorships           |                                                 | duties)                                            |                              |                     |                                           |               |   |
|                        |                                                 | Newsday Tuesday                                    |                              |                     |                                           |               |   |
|                        | _                                               |                                                    | Pri                          | vacy and cookie pol | icy                                       |               |   |
|                        | Optimist International ©<br>All rights reserved | 2024                                               |                              |                     | њу<br>-                                   | f 0 C 🛗 in 😋  | Ŧ |