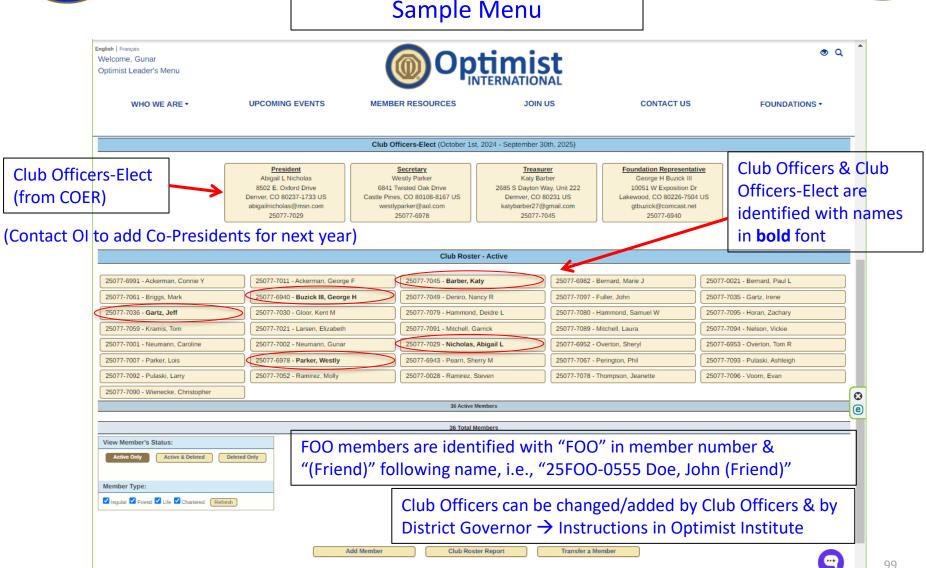

# CO/WY Optimist District Convention

#### 2024-2025 Club Treasurer Training 09 AUG 2024

Agenda

- Introductions / Expectations
- Optimist International (OI) Dues-Paying Levels
- OI vs OI Foundation
- Club Leadership
- Club Finance Committee
- Club Budget
- Club Treasurer's Responsibilities
- Club Bank Accounts
- Club Treasurer's Key Milestones
- Available Tools
- Useful Websites
- District & Club Policies
- Supporting Information