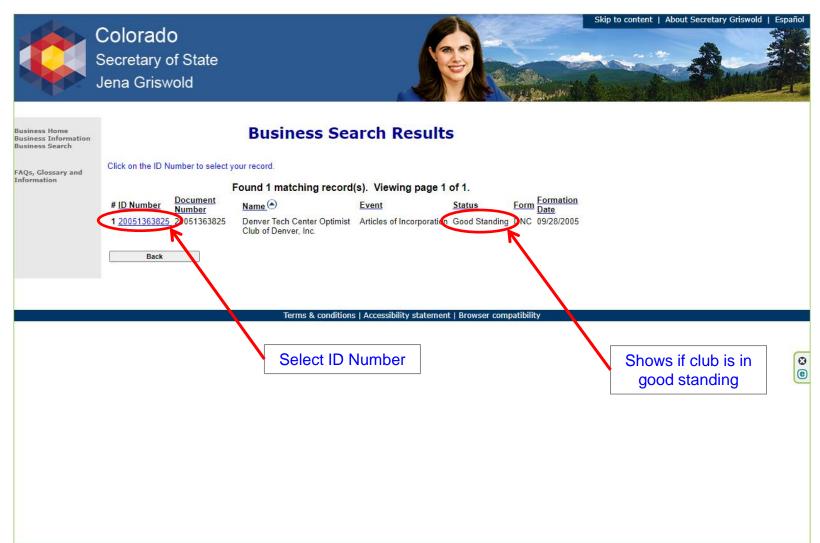

(OI & CO/WY Optimist District quarterly dues are based upon Club membership roster <u>at end</u> of previous quarter)

- Optimist Year (1 OCT 30 SEP) Club Treasurer Key Milestones (slide 5 of 5):
  - Annual Registration with CO Secretary of State (WY Secretary of State for Cheyenne OC):
    - Due date based on date first registered\*
    - Can be done as early as ~5 mths prior
    - Should receive email reminder ~3 mths prior \*Should be registered as "Not for Profit Business"
  - 15 FEB IRS Form 990 / 990-N due
  - Before each Board Meeting Send out monthly Club Financial Report to all active Club members

#### **CO Secretary of State (SoS) Web Site**

https://www.coloradosos.gov/

Clubs should be registered as "Not for Profit Business"

35

#### **CO Secretary of State (SoS) Web Site**

https://www.coloradosos.gov/

36

Clubs should be registered as "Not for Profit Business"

| Colorado<br>Secretary of State<br>Jena Griswold                                                                                       |                                                                                                                                                                        | Search |
|---------------------------------------------------------------------------------------------------------------------------------------|------------------------------------------------------------------------------------------------------------------------------------------------------------------------|--------|
| ome Bingo Business Charities Elect                                                                                                    | ions Notary                                                                                                                                                            |        |
| E Menu                                                                                                                                |                                                                                                                                                                        |        |
|                                                                                                                                       |                                                                                                                                                                        |        |
| Business Organizations                                                                                                                |                                                                                                                                                                        |        |
| Charting July 1, 2024, the periodic report filing for                                                                                 | as has increased to \$25                                                                                                                                               |        |
| Starting July 1, 2024, the periodic report filing fe                                                                                  | ee nas increased to \$25.                                                                                                                                              |        |
| Search & file                                                                                                                         | Apostilles & authentications                                                                                                                                           |        |
| Search business database                                                                                                              | Everything you need to know                                                                                                                                            |        |
| Name availability search                                                                                                              | Business apostilles                                                                                                                                                    |        |
| File a business document                                                                                                              | Apostilles and authentications request form (PDF)                                                                                                                      |        |
|                                                                                                                                       | Apostiles and dutientications request form (1 DT)                                                                                                                      |        |
| Periodic report filing                                                                                                                | Apostiles and addrended ons request form (FDF)                                                                                                                         |        |
|                                                                                                                                       |                                                                                                                                                                        |        |
| Periodic report filing                                                                                                                | Help & resources                                                                                                                                                       |        |
| Periodic report filing<br>Trade name renewal                                                                                          |                                                                                                                                                                        |        |
| Periodic report filing<br>Trade name renewal<br>Forms list                                                                            | Help & resources                                                                                                                                                       |        |
| Periodic report filing<br>Trade name renewal<br>Forms list<br>Oaths of office (PDE)                                                   | Help & resources<br><u>Federal reporting of beneficial ownership information</u><br><u>Alerts and cautions</u>                                                         |        |
| Periodic report filing         Trade name renewal         Forms list         Oaths of office (PDE)         Facsimile signatures (PDE) | Help & resources           Federal reporting of beneficial ownership information           Alerts and cautions                                                         |        |
| Periodic report filing         Trade name renewal         Forms list         Oaths of office (PDE)         Facsimile signatures (PDE) | Help & resources         Federal reporting of beneficial ownership information         Alerts and cautions         DF)       Protect your business from identity theft | ^ Top  |

|                                                          | Colorado<br>Secretary of State<br>Jena Griswold                                                                                                                                                                                                                                                                                                                                                                                                                                                           |
|----------------------------------------------------------|-----------------------------------------------------------------------------------------------------------------------------------------------------------------------------------------------------------------------------------------------------------------------------------------------------------------------------------------------------------------------------------------------------------------------------------------------------------------------------------------------------------|
| Business Home<br>Business Information<br>Business Search | Business Database Search                                                                                                                                                                                                                                                                                                                                                                                                                                                                                  |
| Help on this Page<br>FAQs, Glossary and<br>Information   | Business paper documents processed through: 08/01/2024<br>Search by business name, trademark, trade name, ID or document number<br>denver tech center optimist club                                                                                                                                                                                                                                                                                                                                       |
|                                                          | More search options <ul> <li>Name availability search</li> <li>Advanced search</li> <li>Business survey information search</li> <li>Trademark advanced search</li> </ul>                                                                                                                                                                                                                                                                                                                                  |
|                                                          | Disclaimer: The Secretary of State's Office acts as a filing registry for businesses. This office lacks the authority to certify if a business is operating legally.<br>Related FAQs:<br>What does a business in "Good Standing" mean?<br>Do your records tell me if a business is reputable?<br>Do you have federal Beneficial Ownership Information reporting obligations with the Financial Crimes Enforcement Network (FinCEN) of the U.S. Department of Treasury?<br>Back<br>Back<br>Select "Search" |