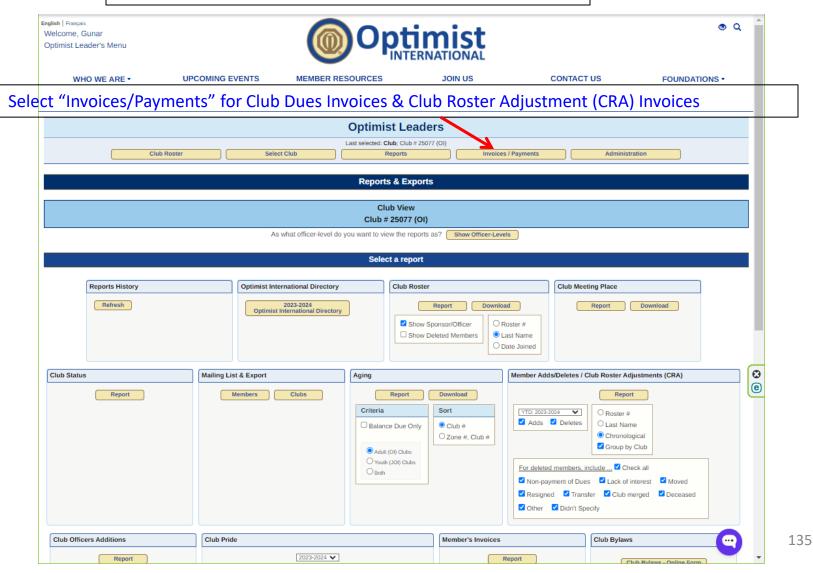

----------------|---------------------|----------------|-----------------|---------------|
|                      | Begin<br>Clubs | New<br>Clubs | NC<br>Credit | Dsbd<br>Rvkd | Curr<br>Clubs | Begin<br>Mbrs | Mbrs<br>Add | Mbrs<br>Del | New<br>Friend<br>Add | Friend<br>total | Curr<br>Mbrs | Net   | Mbrs 96<br>Attained | Mbrs %<br>Retention | Clubs<br>61-90 | Clubs<br>91-120 | Clubs<br>120+ |
| International Totals | 1710           | 32           | 34           | 66           | 1676          | 43,941        | 4,351       | 5,778       | 123                  | 498             | 42,515       | -1426 | 96.75               | 87.47               | 2              | 167             | 69            |



https://www.optimist.org/leaders/reports/reports.cfm



# Sample Club-Level Reports – page 1





https://www.optimist.org/leaders/invoices/list.cfm







https://www.optimist.org/leaders/invoices/list.cfm



# Sample Invoices / Payments Page

| VHO WE ARE VUPCOM                                                                                                                                                                                                                                                                                            | ING EVENTS MEMBER                                                                                                                                                   | RESOURCES                                                                                                                       | JOIN US