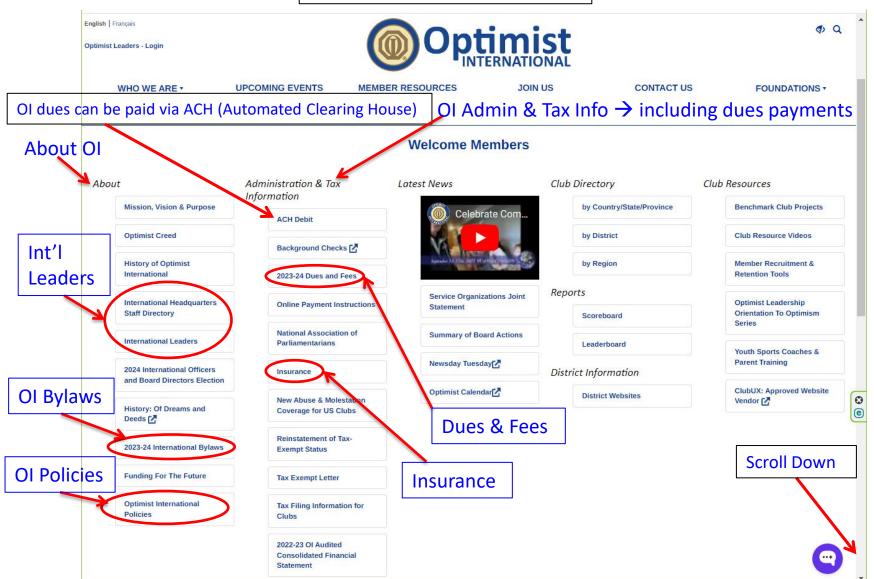

OI web site contains plethora of information, including:

- OI Headquarters Staff Directory
- OI Bylaws
- OI Board Policies
- OI Dues & Fees Structure
- OI Insurance
- OI Tax-Exempt Info
- OI Int'l Convention
- OI Childhood Health & Wellness Program
- OI Junior Golf Program
- OI Scholarship Programs
- OI Forms & Documents
- OI Official Suppliers

OI web site is starting point to access key websites, including:

- Optimist Institute → Requires login using email address on record with OI.
  - Payment no longer required except for FOO (\$25 per yr.)
- Optimist International Foundation (OIF)
  - District Foundation Rep. (DFR) is District's Expert on OIF
  - Club Foundation Rep. (CFR) is Club's Expert on OIF
- Optimist Leaders → Requires login using email address on record with OI