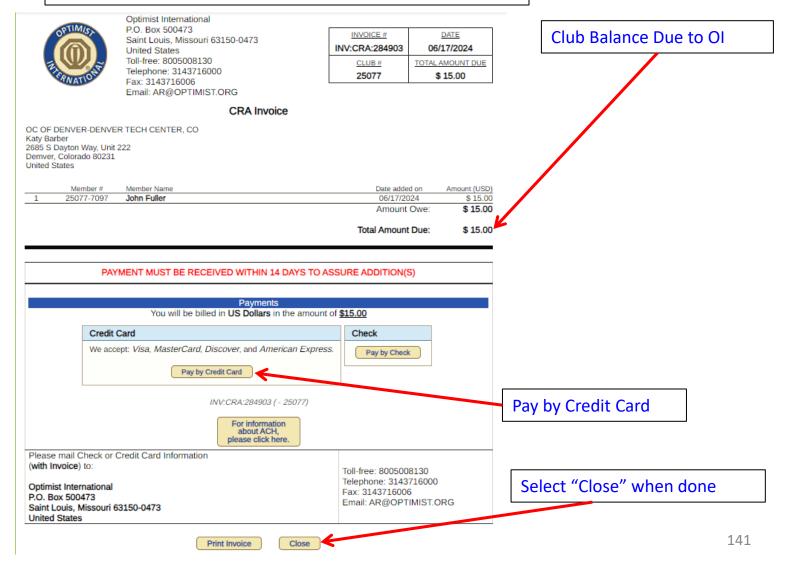

- Optimist Year (1 OCT 30 SEP) Club Treasurer Key Milestones (slide 3 of 5):
  - 1<sup>st</sup> Month of each Quarter (OCT, JAN, APR, JUL) Pay Quarterly OI & CO/WY Optimist District Dues:
    - Monitor Optimist Leaders Website for "Club Balance Due" and pay quarterly OI dues when they are posted
    - Monitor email for CO/WY Optimist District quarterly dues and pay them upon receipt