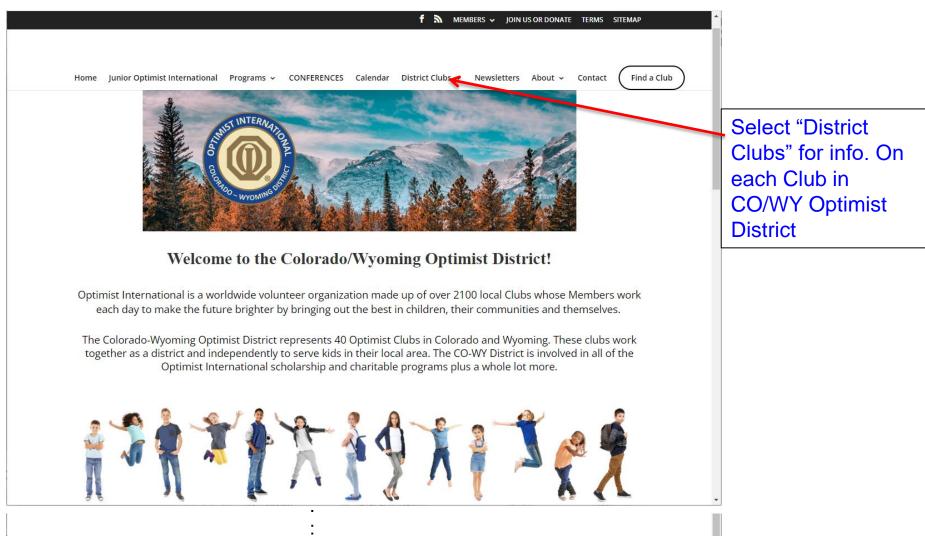

# CO/WY Optimist District Convention

#### 2024-2025 Club Treasurer Training 09 AUG 2024

Agenda

- Introductions / Expectations
- Optimist International (OI) Dues-Paying Levels
- OI vs OI Foundation
- Club Leadership
- Club Finance Committee
- Club Budget
- Club Treasurer's Responsibilities
- Club Bank Accounts
- Club Treasurer's Key Milestones
- Available Tools
- Useful Websites
- District & Club Policies
- Supporting Information