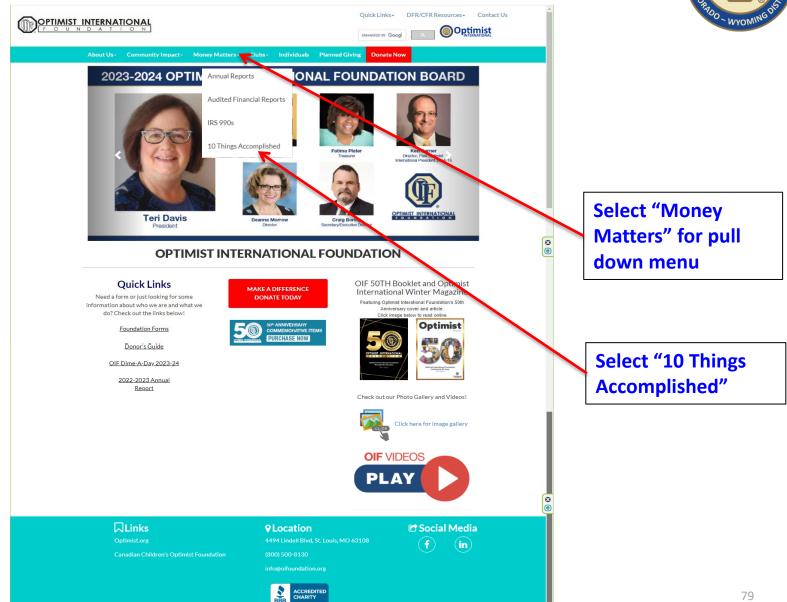

OI web site is starting point to access key websites, including:

- Optimist Institute → Requires login using email address on record with OI.
  - Payment no longer required except for FOO (\$25 per yr.)
- Optimist International Foundation (OIF)
  - District Foundation Rep. (DFR) is District's Expert on OIF
  - Club Foundation Rep. (CFR) is Club's Expert on OIF
- Optimist Leaders → Requires login using email address on record with OI

Bring up Optimist International website

### https://www.optimist.org

Optimist International © 2024 All rights reserved

Select "MEMBER RESOURCES" for various OI forms, documents, teaching materials, & leadership info

https://www.optimist.org