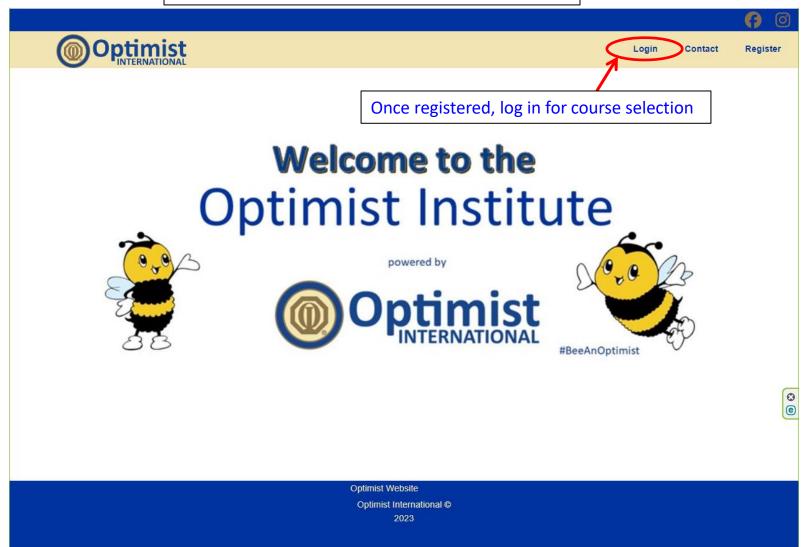

## **Optimist Institute**

Optimist Institute → Requires login using email address on record with OI. Payment no longer required except for FOO (\$25 per yr.):

- High level courses for training District & Club Leaders (Detailed training for District & Club Leaders given at District Conventions)
- Various courses for ALL Optimist Members, including:
  - Service to Youth
  - Optimist Skills Course: Communication Skills
  - Optimist Skills Course: Time Management
  - Optimist Skills Course: Working in Diverse Cultures or Environments
  - Optimist International Childhood Health and Wellness
  - Optimist International Junior Optimist International (JOI) Clubs
  - Optimist Programs Course: Community Activities Fundraising Programs
  - Bringing Out the Best in Our Clubs
- Int'l Convention Workshop Handouts & Session/Town Hall Videos
   Bring up Optimist Institute website

How to submit a story

Personalized and

https://www.optimist.org/member/optimist-institute.cfm