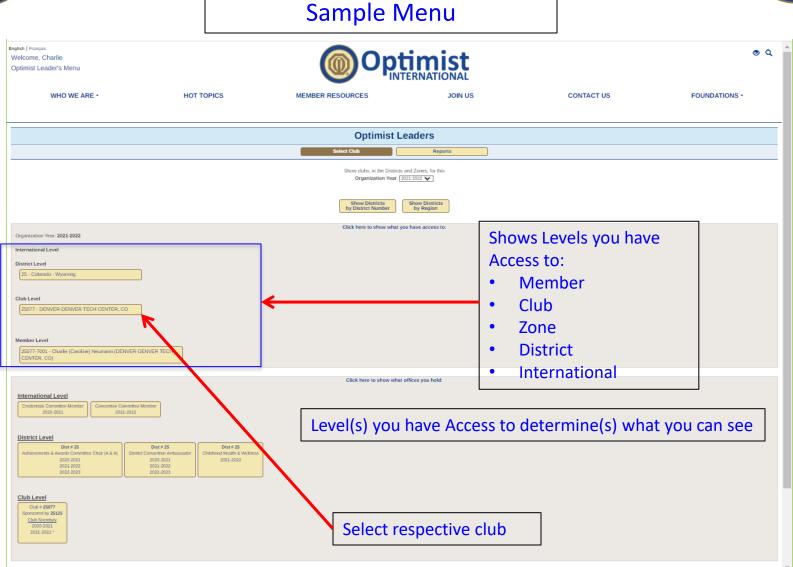

# CO/WY Optimist District Convention

#### 2024-2025 Club Treasurer Training 09 AUG 2024

Agenda

- Introductions / Expectations
- Optimist International (OI) Dues-Paying Levels
- OI vs OI Foundation
- Club Leadership
- Club Finance Committee
- Club Budget
- Club Treasurer's Responsibilities
- Club Bank Accounts
- Club Treasurer's Key Milestones
- Available Tools
- Useful Websites
- District & Club Policies
- Supporting Information