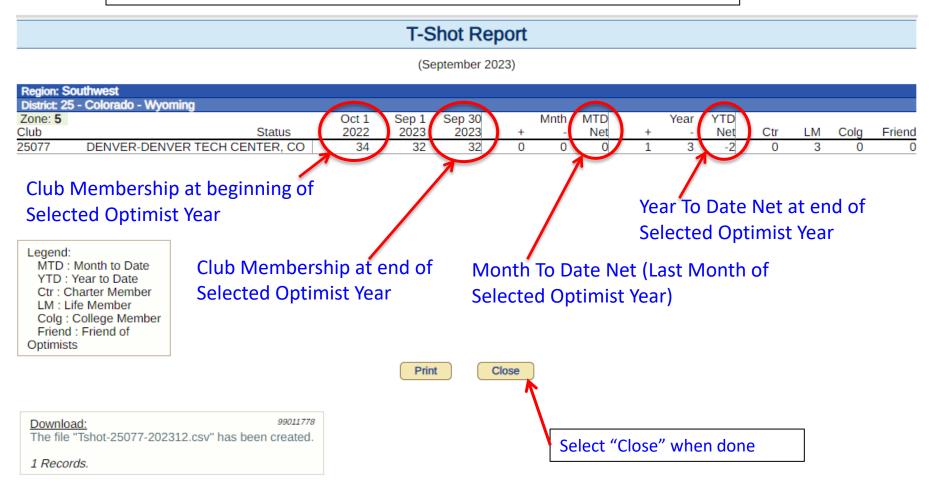

#### Sample Optimist International Dues Statement

REAL PROPERTY OF THE PROPERTY

CLUB DUES INVOICE

Club # 25077 District # 25

DENVER-DENVER TECH CENTER, CO

OC OF DENVER-DENVER TECH CENTER, CO KATY BARBER 2685 S DAYTON WAY, UNIT 222 AURORA, COLORADO 80231 UNITED STATES Remittance Address:

OPTIMIST INTERNATIONAL P.O. BOX 500473 ST. LOUIS, MO 63150-0473 USA PHONE: (800) 500-8130 FAX: (314) 371-6006 AR@OPTIMIST.ORG

Invoice # 25077-22.4 Invoice Date: 07/01/2022

Regular Club

katybarber27@gmail.com

| #  | Description                         | Fee per<br>Member | Amount    |
|----|-------------------------------------|-------------------|-----------|
|    | BALANCE - PAST DUE                  |                   | 30.00     |
| 30 | CLUB DUES - REGULAR MEMBERS         | 16.8950           | 506.85    |
| 5  | CLUB DUES - FULLY-PAID LIFE MEMBERS | 6.5000            | 32.50     |
|    | TOTAL DUES & FEES - THIS PERIOD     |                   | \$ 539.35 |
|    | TOTAL AMOUNT OWE (DUE UPON RECEIPT) |                   | \$ 569.35 |

|                  |                                                                      | TEAR O              | FF AND SEND THIS SECTION WITH PAYMENT     |                |                  |
|------------------|----------------------------------------------------------------------|---------------------|-------------------------------------------|----------------|------------------|
| Invoice #        | Date                                                                 | Due Date            | Club Name                                 | Club #         | Amount<br>to pay |
| 25077-22.4       | 07/01/2022                                                           | DUE UPON<br>RECEIPT | DENVER-DENVER TECH CENTER, CO             | 25077          | \$ 569.35        |
| Consider a non-r | estricted contributio                                                | n to your Founda    | tion and meet your Honor Club requirement |                |                  |
| P<br>s           | OPTIMIST INTERNATIC<br>20. BOX 500473<br>7. LOUIS, MO 63150-(<br>JSA |                     |                                           | Amount<br>Paid |                  |