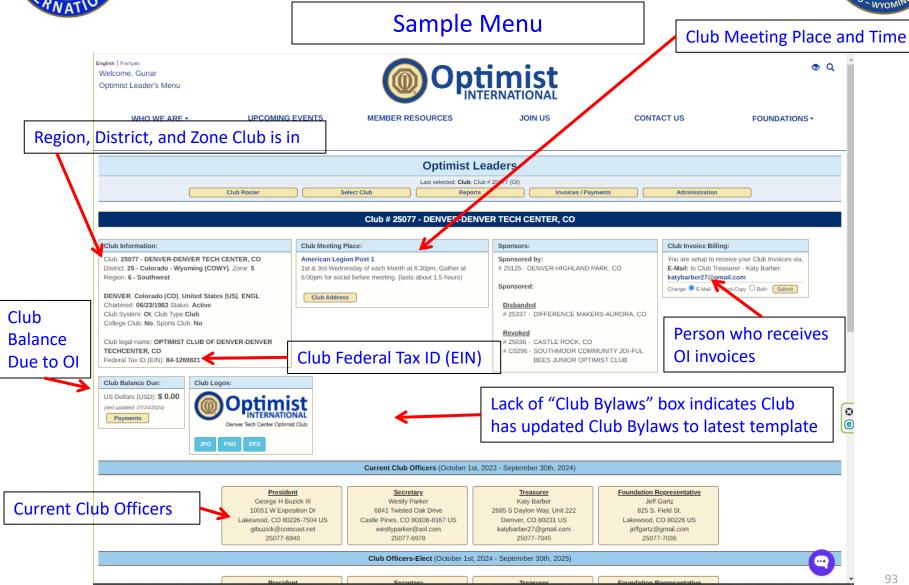

OI web site is starting point to access key websites, including:

- Optimist Institute → Requires login using email address on record with OI.
  - Payment no longer required except for FOO (\$25 per yr.)
- Optimist International Foundation (OIF)
  - District Foundation Rep. (DFR) is District's Expert on OIF
  - Club Foundation Rep. (CFR) is Club's Expert on OIF
- Optimist Leaders → Requires login using email address on record with OI

### https://www.optimist.org

Optimist International © 2024 All rights reserved

Select "MEMBER RESOURCES" for various OI forms, documents, teaching materials, & leadership info

https://www.optimist.org

#### Member Resources

https://www.optimist.org

### Member Resources

https://www.optimist.org

### Member Resources

|                        |                                                 |                                                    |                              |                     | —                                         |               |   |
|------------------------|-------------------------------------------------|----------------------------------------------------|------------------------------|---------------------|-------------------------------------------|---------------|---|
| English                | Français                                        |                                                    |                              |                     |                                           | <b>∮</b> Q    | * |
| Optimist               | Leaders - Login                                 |                                                    |                              | <b>NIST</b>         |                                           |               |   |
|                        | WHO WE ARE •                                    | UPCOMING EVENTS MEMBE                              | RRESOURCES                   | JOIN US             | CONTACT US                                | FOUNDATIONS - |   |
| For                    | ms, Documer                                     | nts, & Publications                                | OI Supplie                   | ers                 |                                           |               |   |
| Prog                   | ram Resources                                   | Forms, Documents & Publications                    | The Optimist Magazine        | Supplie             | rs                                        |               |   |
| Endorsed Organizations |                                                 | Forms (applications,                               | Read current and past issues |                     | Official Suppliers                        |               | 0 |
| Pack                   | Package Programs                                | certificates, reports)                             |                              |                     | Authorized Distributors of                |               | e |
|                        | Programs Brochure 🛃                             | Documents (bylaws, Club<br>administration, officer | How to submit a story        |                     | Personalized and<br>Promotional Products. |               |   |
| Sponsorships           |                                                 | duties)                                            |                              |                     |                                           |               |   |
|                        |                                                 | Newsday Tuesday                                    |                              |                     |                                           |               |   |
|                        | _                                               |                                                    | Pri                          | vacy and cookie pol | icy                                       |               |   |
|                        | Optimist International ©<br>All rights reserved | 2024                                               |                              |                     | њу<br>-                                   | f 0 C 🛗 in 😋  | Ŧ |