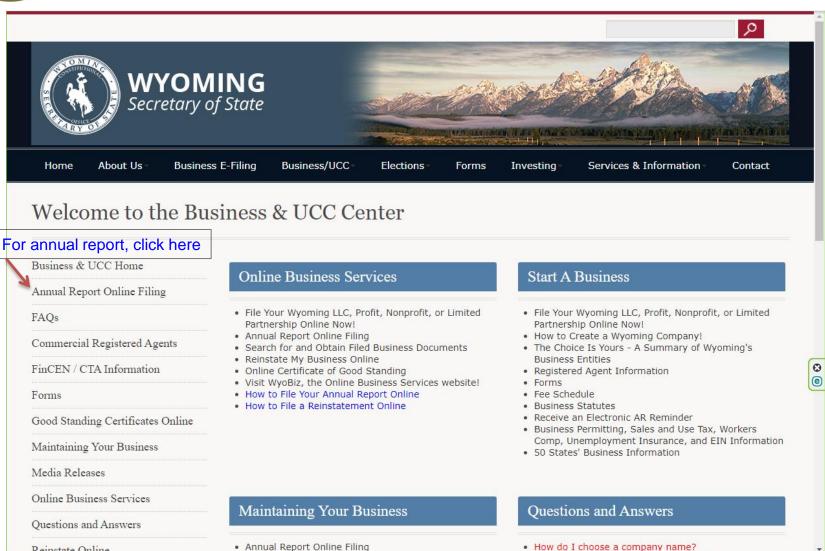

#### **CO Secretary of State (SoS) Web Site**

https://www.coloradosos.gov/

36

Clubs should be registered as "Not for Profit Business"

| Colorado<br>Secretary of State<br>Jena Griswold                                                                                       |                                                                                                                                                                        | Search |
|---------------------------------------------------------------------------------------------------------------------------------------|------------------------------------------------------------------------------------------------------------------------------------------------------------------------|--------|
| ome Bingo Business Charities Elect                                                                                                    | ions Notary                                                                                                                                                            |        |
| E Menu                                                                                                                                |                                                                                                                                                                        |        |
|                                                                                                                                       |                                                                                                                                                                        |        |
| Business Organizations                                                                                                                |                                                                                                                                                                        |        |
| Charting July 1, 2024, the periodic report filing for                                                                                 | as has increased to \$25                                                                                                                                               |        |
| Starting July 1, 2024, the periodic report filing fe                                                                                  | ee nas increased to \$25.                                                                                                                                              |        |
| Search & file                                                                                                                         | Apostilles & authentications                                                                                                                                           |        |
| Search business database                                                                                                              | Everything you need to know                                                                                                                                            |        |
| Name availability search                                                                                                              | Business apostilles                                                                                                                                                    |        |
| File a business document                                                                                                              | Apostilles and authentications request form (PDF)                                                                                                                      |        |
|                                                                                                                                       | Apostiles and dutientications request form (1 DT)                                                                                                                      |        |
| Periodic report filing                                                                                                                | Apostiles and addrended ons request form (FDF)                                                                                                                         |        |
|                                                                                                                                       |                                                                                                                                                                        |        |
| Periodic report filing                                                                                                                | Help & resources                                                                                                                                                       |        |
| Periodic report filing<br>Trade name renewal                                                                                          |                                                                                                                                                                        |        |
| Periodic report filing<br>Trade name renewal<br>Forms list                                                                            | Help & resources                                                                                                                                                       |        |
| Periodic report filing<br>Trade name renewal<br>Forms list<br>Oaths of office (PDE)                                                   | Help & resources<br><u>Federal reporting of beneficial ownership information</u><br><u>Alerts and cautions</u>                                                         |        |
| Periodic report filing         Trade name renewal         Forms list         Oaths of office (PDE)         Facsimile signatures (PDE) | Help & resources           Federal reporting of beneficial ownership information           Alerts and cautions                                                         |        |
| Periodic report filing         Trade name renewal         Forms list         Oaths of office (PDE)         Facsimile signatures (PDE) | Help & resources         Federal reporting of beneficial ownership information         Alerts and cautions         DF)       Protect your business from identity theft | ^ Top  |