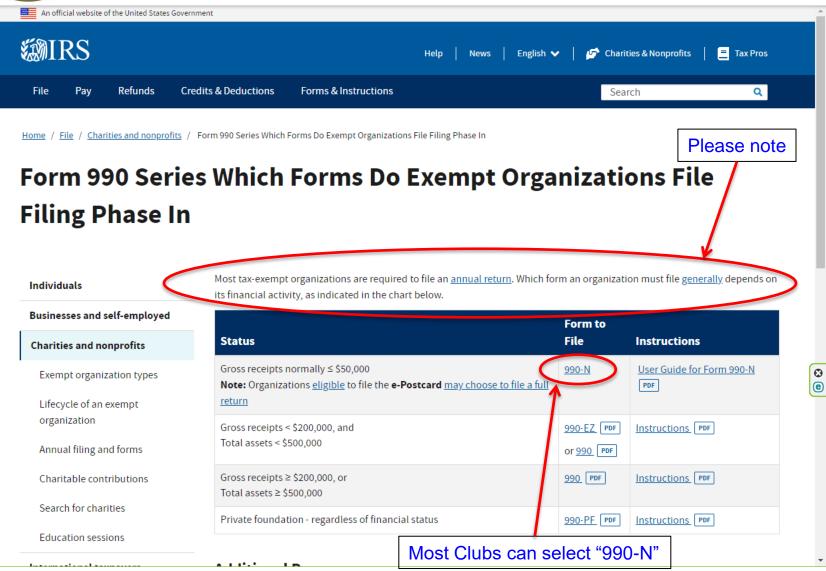

Bringing Out the Best

- Club Treasurer's Responsibilities (slide 8 of 8):
  - Provide Financial Report at every Club Board of Directors' Meeting
    - Send Financial Report to all club members prior to Club Board of Directors' Meeting
  - Register Club with Secretary of State's Office as Not-for-Profit Business
  - Submit IRS Form 990 / 990-N
  - Bottom Line: Be good steward of Club's Money. Transparency is important!!

(OI & CO/WY Optimist District quarterly dues are based upon Club membership roster <u>at end</u> of previous quarter)

- Optimist Year (1 OCT 30 SEP) Club Treasurer Key Milestones (slide 5 of 5):
  - Annual Registration with CO Secretary of State (WY Secretary of State for Cheyenne OC):
    - Due date based on date first registered\*
    - Can be done as early as ~5 mths prior
    - Should receive email reminder ~3 mths prior \*Should be registered as "Not for Profit Business"
  - 15 FEB IRS Form 990 / 990-N due
  - Before each Board Meeting Send out monthly Club Financial Report to all active Club members

## **IRS Form 990 Web Site**

| An official website of the United States Gove | rnment                                                                                                                        |                                                                         |
|-----------------------------------------------|-------------------------------------------------------------------------------------------------------------------------------|-------------------------------------------------------------------------|
| MIRS                                          | Help                                                                                                                          | News   English 🗸   📂 Charities & Nonprofits   📒 Tax Pros                |
| File Pay Refunds C                            | redits & Deductions Forms & Instructions                                                                                      | Search Q                                                                |
| ome / File / Charities and nonprofits         | Annual Electronic Filing Requirement for Small Exempt Organizat                                                               | ions — Form 990-N (e-Postcard)                                          |
|                                               | nie Filing Dequiremen                                                                                                         | t for Small Evenuet                                                     |
|                                               | nic Filing Requiremen                                                                                                         | -                                                                       |
| rganizations                                  | — Form 990-N (e-Posto                                                                                                         | ard)                                                                    |
|                                               |                                                                                                                               |                                                                         |
| Individuals                                   | Who may file Form 990-N to satisf                                                                                             | y their annual Charities & Non-Profits Topics                           |
| Businesses and self-employed                  | reporting requirement?                                                                                                        | • <u>A-Z Index</u>                                                      |
| Charities and nonprofits                      | In general, exempt organizations have an annual repo<br>there are <u>exceptions</u> .                                         | orting requirement although • Educational Resources and<br>Guidance     |
| Exempt organization types                     | Most small tax-exempt organizations that have an an<br>can satisfy the requirements by submitting Form 990-                   |                                                                         |
| Lifecycle of an exempt organization           | Postcard) for Tax-Exempt Organizations Not Required<br>EZ. Form 990-N is submitted electronically, there are                  | to File Form 990 or Form 990- • <u>Contact IRS exempt organizations</u> |
| Annual filing and forms                       | An organization eligible to submit Form 990-N can ins<br>or Form 990-EZ to satisfy its annual reporting require               |                                                                         |
| Charitable contributions                      | Small tax-exempt organizations generally are eligible                                                                         |                                                                         |
| Search for charities                          | satisfy their annual reporting requirement if their ann<br>normally \$50,000 or less.                                         | Jual gross receipts are                                                 |
| Education sessions                            | <ul> <li>Gross receipts are the total amounts the organizate<br/>during its annual accounting period, without subt</li> </ul> |                                                                         |

50

oTIMIC

| IRS File Pay Refun | nds Credits & Deductions Forms & Instructions                                                                                                                                                                                                                                                                                                           | Search Q                                  |
|--------------------|---------------------------------------------------------------------------------------------------------------------------------------------------------------------------------------------------------------------------------------------------------------------------------------------------------------------------------------------------------|-------------------------------------------|
|                    | Filing due date<br>Form 990-N is due every year by the 15th day of the 5th month after the close of<br>your <u>tax year</u> . You cannot file the e-Postcard until after your tax year ends.                                                                                                                                                            | Filing Due Date for<br>US Clubs is 15 FEB |
|                    | <b>Example</b> : If your tax year ended on December 31, the e-Postcard is due May 15 of the following year. If the due date falls on a Saturday, Sunday or a legal holiday, the due date is the next business day.                                                                                                                                      |                                           |
|                    | Late submissions                                                                                                                                                                                                                                                                                                                                        |                                           |
|                    | If we don't receive your submission by the due date, a reminder will be sent to the<br>address on file. Organizations should submit the required form, even if they are<br>late. There is no penalty for late submissions.                                                                                                                              |                                           |
|                    | While there is no penalty assessment for filing Form 990-N late, organizations that fail to file required Forms 990, 990-EZ or 990-N for three consecutive years will <u>automatically lose their tax-exempt status</u> . Revocation of the organization's tax-exempt status will happen on the filing due date of the third consecutively-missed year. |                                           |
|                    | Search for Form 990-N filings                                                                                                                                                                                                                                                                                                                           |                                           |
|                    | To search for organizations that have filed Form 990-N and to view their filings, see<br><u>Tax-Exempt Organization Search</u> . You can also download the entire database of<br>Form 990-N filings.                                                                                                                                                    |                                           |
|                    | Problems filing                                                                                                                                                                                                                                                                                                                                         |                                           |
|                    | If you experience filing system or website problems, see <u>How to File: Frequently</u><br><u>Asked Questions</u> . If you can't fix the problem, call TE/GE Customer Account Services<br>at <u>877-829-5500</u> . A representative will file your Form 990-N information.                                                                              |                                           |
|                    | Additional information                                                                                                                                                                                                                                                                                                                                  |                                           |
|                    | <ul> <li><u>Annual Electronic Notice (Form 990-N) Frequently Asked Questions</u></li> <li><u>Automatic Exemption Revocation for Non-Filing: Frequently Asked Questions</u></li> </ul>                                                                                                                                                                   |                                           |