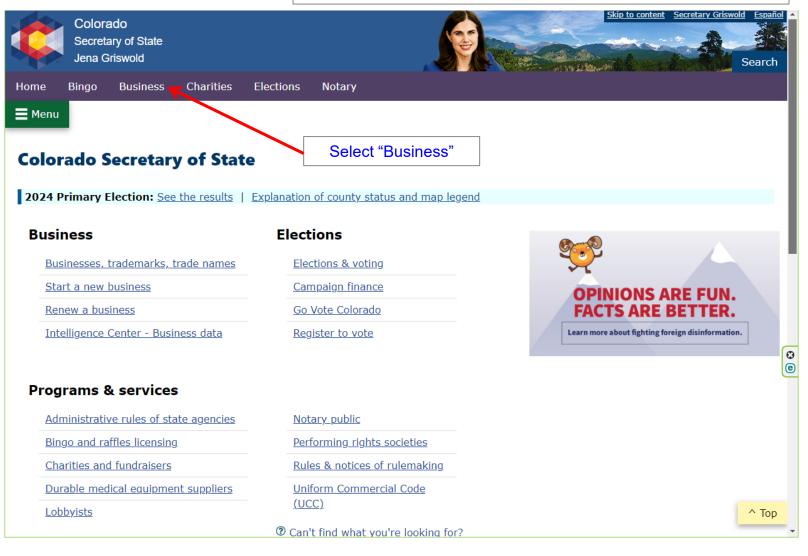

#### **CO Secretary of State (SoS) Web Site**

https://www.coloradosos.gov/

Clubs should be registered as "Not for Profit Business"

35

#### **CO Secretary of State (SoS) Web Site**

https://www.coloradosos.gov/

36

Clubs should be registered as "Not for Profit Business"

| Colorado<br>Secretary of State<br>Jena Griswold                                                                                       |                                                                                                                                                                        | Search |
|---------------------------------------------------------------------------------------------------------------------------------------|------------------------------------------------------------------------------------------------------------------------------------------------------------------------|--------|
| ome Bingo Business Charities Elect                                                                                                    | ions Notary                                                                                                                                                            |        |
| E Menu                                                                                                                                |                                                                                                                                                                        |        |
|                                                                                                                                       |                                                                                                                                                                        |        |
| Business Organizations                                                                                                                |                                                                                                                                                                        |        |
| Charting July 1, 2024, the periodic report filing for                                                                                 | as has increased to \$25                                                                                                                                               |        |
| Starting July 1, 2024, the periodic report filing fe                                                                                  | ee nas increased to \$25.                                                                                                                                              |        |
| Search & file                                                                                                                         | Apostilles & authentications                                                                                                                                           |        |
| Search business database                                                                                                              | Everything you need to know                                                                                                                                            |        |
| Name availability search                                                                                                              | Business apostilles                                                                                                                                                    |        |
| File a business document                                                                                                              | Apostilles and authentications request form (PDF)                                                                                                                      |        |
|                                                                                                                                       | Apostiles and dutientications request form (1 DT)                                                                                                                      |        |
| Periodic report filing                                                                                                                | Apostiles and addrended ons request form (FDF)                                                                                                                         |        |
|                                                                                                                                       |                                                                                                                                                                        |        |
| Periodic report filing                                                                                                                | Help & resources                                                                                                                                                       |        |
| Periodic report filing<br>Trade name renewal                                                                                          |                                                                                                                                                                        |        |
| Periodic report filing<br>Trade name renewal<br>Forms list                                                                            | Help & resources                                                                                                                                                       |        |
| Periodic report filing<br>Trade name renewal<br>Forms list<br>Oaths of office (PDE)                                                   | Help & resources<br><u>Federal reporting of beneficial ownership information</u><br><u>Alerts and cautions</u>                                                         |        |
| Periodic report filing         Trade name renewal         Forms list         Oaths of office (PDE)         Facsimile signatures (PDE) | Help & resources           Federal reporting of beneficial ownership information           Alerts and cautions                                                         |        |
| Periodic report filing         Trade name renewal         Forms list         Oaths of office (PDE)         Facsimile signatures (PDE) | Help & resources         Federal reporting of beneficial ownership information         Alerts and cautions         DF)       Protect your business from identity theft | ^ Top  |