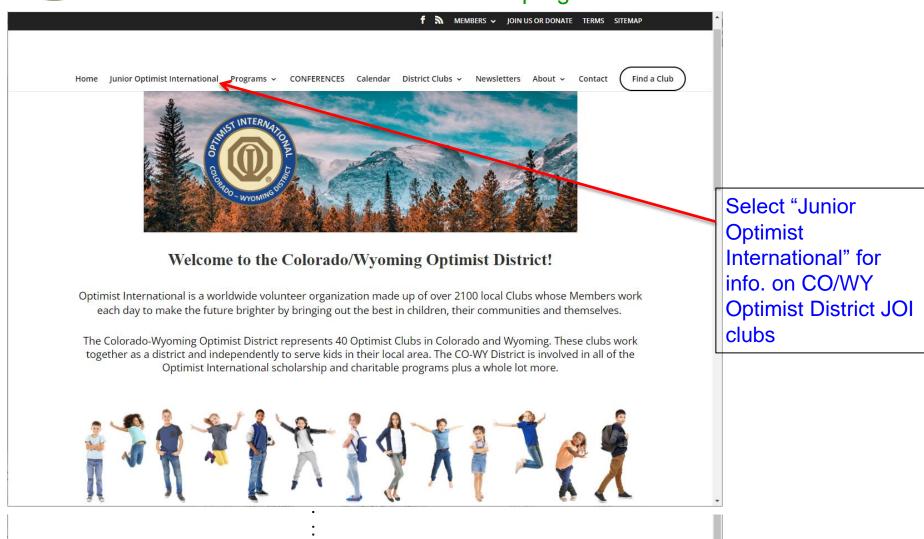

Bring up Optimist International website

### https://www.optimist.org

Optimist International © 2024 All rights reserved

Select "MEMBER RESOURCES" for various OI forms, documents, teaching materials, & leadership info

https://www.optimist.org