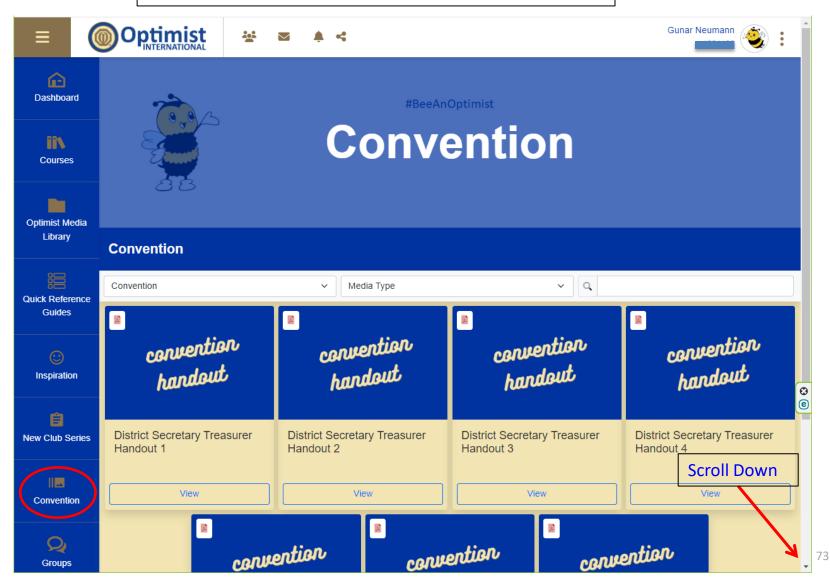

# **CO/WY Optimist District Convention** Club Treasurer Training

- →• Useful Websites
  - CO Secretary of State
    - (WY Secretary of State for Cheyenne OC)
  - Site for IRS Form 990 / 990-N
  - →• OI & District Websites
    - →• Optimist International (OI)
      - Optimist Institute (formerly Learning Management System (LMS))
      - Optimist International Foundation (OIF)
      - Optimist Leaders
      - CO/WY Optimist District
      - CO/WY Optimist District Facebook
  - District & Club Policies

OI web site contains plethora of information, including:

- OI Headquarters Staff Directory
- OI Bylaws
- OI Board Policies
- OI Dues & Fees Structure
- OI Insurance
- OI Tax-Exempt Info
- OI Int'l Convention
- OI Childhood Health & Wellness Program
- OI Junior Golf Program
- OI Scholarship Programs
- OI Forms & Documents
- OI Official Suppliers

OI web site is starting point to access key websites, including:

- Optimist Institute → Requires login using email address on record with OI.
  - Payment no longer required except for FOO (\$25 per yr.)
- Optimist International Foundation (OIF)
  - District Foundation Rep. (DFR) is District's Expert on OIF
  - Club Foundation Rep. (CFR) is Club's Expert on OIF
- Optimist Leaders → Requires login using email address on record with OI

Bring up Optimist International website

### https://www.optimist.org

Optimist International © 2024 All rights reserved

Select "MEMBER RESOURCES" for various OI forms, documents, teaching materials, & leadership info

https://www.optimist.org