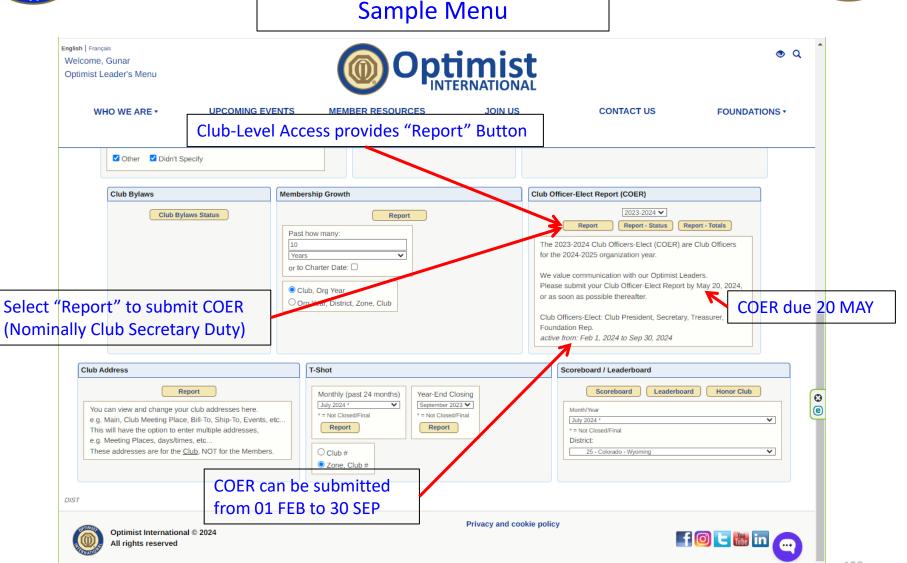

- Optimist Year (1 OCT 30 SEP) Club Treasurer Key Milestones (slide 1 of 5):
  - ~Mid-SEP Coordinate with outgoing Club Treasurer to:
    - Obtain signature authority for new Club Treasurer on all Club accounts
    - Send out <u>first</u> quarter dues/fees notices to Club members (via email where possible)<sup>\*</sup>
  - \*OI & CO/WY Optimist District 1<sup>st</sup> Quarter dues are based upon Club membership roster on <u>30 SEP</u>

- Optimist Year (1 OCT 30 SEP) Club Treasurer Key Milestones (slide 2 of 5):
  - 01 OCT New Club Treasurer assumes Club Treasurer responsibilities:
    - Take custody of all Club Treasurer files
    - Take custody of cheque books and deposit slips for all Club accounts
  - Early OCT Work with Club Finance Committee to build draft budget for new Optimist Year for submittal to board at OCT Board Meeting

- Optimist Year (1 OCT 30 SEP) Club Treasurer Key Milestones (slide 3 of 5):
  - 1<sup>st</sup> Month of each Quarter (OCT, JAN, APR, JUL) Pay Quarterly OI & CO/WY Optimist District Dues:
    - Monitor Optimist Leaders Website for "Club Balance Due" and pay quarterly OI dues when they are posted
    - Monitor email for CO/WY Optimist District quarterly dues and pay them upon receipt

- Optimist Year (1 OCT 30 SEP) Club Treasurer Key Milestones (slide 4 of 5):
  - ~Middle of third month of each quarter (DEC, MAR, JUN, SEP) – Send out quarterly dues/fees notices for next quarter to Club members via email where possible

(OI & CO/WY Optimist District quarterly dues are based upon Club membership roster <u>at end</u> of previous quarter)

- Optimist Year (1 OCT 30 SEP) Club Treasurer Key Milestones (slide 5 of 5):
  - Annual Registration with CO Secretary of State (WY Secretary of State for Cheyenne OC):
    - Due date based on date first registered\*
    - Can be done as early as ~5 mths prior
    - Should receive email reminder ~3 mths prior \*Should be registered as "Not for Profit Business"
  - 15 FEB IRS Form 990 / 990-N due
  - Before each Board Meeting Send out monthly Club Financial Report to all active Club members