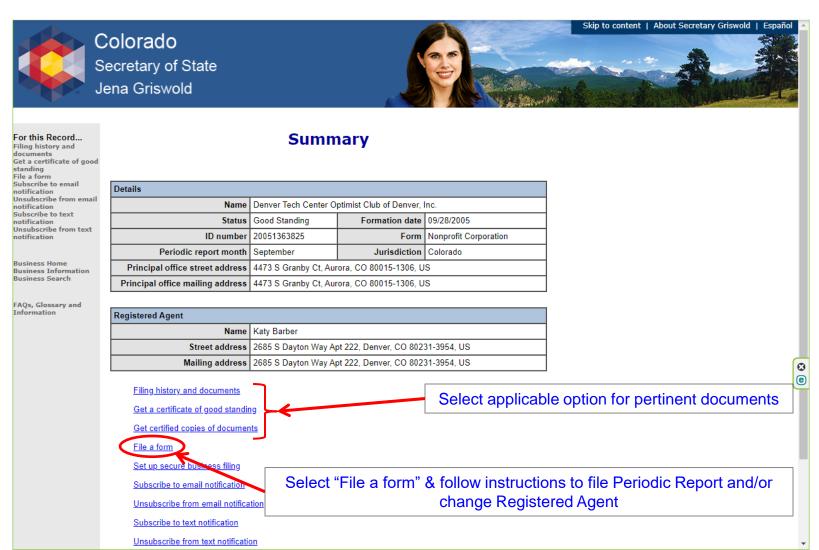

#### **CO Secretary of State (SoS) Web Site**

https://www.coloradosos.gov/

Clubs should be registered as "Not for Profit Business"

35

#### **CO Secretary of State (SoS) Web Site**

https://www.coloradosos.gov/

36

Clubs should be registered as "Not for Profit Business"

| Colorado<br>Secretary of State<br>Jena Griswold                                                                                       |                                                                                                                                                                        | Search |
|---------------------------------------------------------------------------------------------------------------------------------------|------------------------------------------------------------------------------------------------------------------------------------------------------------------------|--------|
| ome Bingo Business Charities Elect                                                                                                    | ions Notary                                                                                                                                                            |        |
| E Menu                                                                                                                                |                                                                                                                                                                        |        |
|                                                                                                                                       |                                                                                                                                                                        |        |
| Business Organizations                                                                                                                |                                                                                                                                                                        |        |
| Charting July 1, 2024, the periodic report filing for                                                                                 | as has increased to \$25                                                                                                                                               |        |
| Starting July 1, 2024, the periodic report filing fe                                                                                  | ee nas increased to \$25.                                                                                                                                              |        |
| Search & file                                                                                                                         | Apostilles & authentications                                                                                                                                           |        |
| Search business database                                                                                                              | Everything you need to know                                                                                                                                            |        |
| Name availability search                                                                                                              | Business apostilles                                                                                                                                                    |        |
| File a business document                                                                                                              | Apostilles and authentications request form (PDF)                                                                                                                      |        |
|                                                                                                                                       | Apostiles and dutientications request form (1 DT)                                                                                                                      |        |
| Periodic report filing                                                                                                                | Apostiles and addrended ons request form (FDF)                                                                                                                         |        |
|                                                                                                                                       |                                                                                                                                                                        |        |
| Periodic report filing                                                                                                                | Help & resources                                                                                                                                                       |        |
| Periodic report filing<br>Trade name renewal                                                                                          |                                                                                                                                                                        |        |
| Periodic report filing<br>Trade name renewal<br>Forms list                                                                            | Help & resources                                                                                                                                                       |        |
| Periodic report filing<br>Trade name renewal<br>Forms list<br>Oaths of office (PDE)                                                   | Help & resources<br><u>Federal reporting of beneficial ownership information</u><br><u>Alerts and cautions</u>                                                         |        |
| Periodic report filing         Trade name renewal         Forms list         Oaths of office (PDE)         Facsimile signatures (PDE) | Help & resources           Federal reporting of beneficial ownership information           Alerts and cautions                                                         |        |
| Periodic report filing         Trade name renewal         Forms list         Oaths of office (PDE)         Facsimile signatures (PDE) | Help & resources         Federal reporting of beneficial ownership information         Alerts and cautions         DF)       Protect your business from identity theft | ^ Top  |