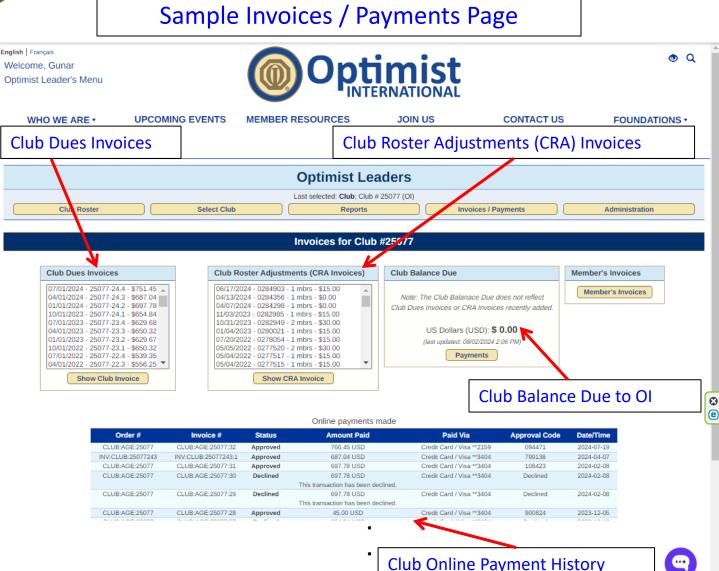

- Optimist Year (1 OCT 30 SEP) Club Treasurer Key Milestones (slide 3 of 5):
  - 1<sup>st</sup> Month of each Quarter (OCT, JAN, APR, JUL) Pay Quarterly OI & CO/WY Optimist District Dues:
    - Monitor Optimist Leaders Website for "Club Balance Due" and pay quarterly OI dues when they are posted
    - Monitor email for CO/WY Optimist District quarterly dues and pay them upon receipt