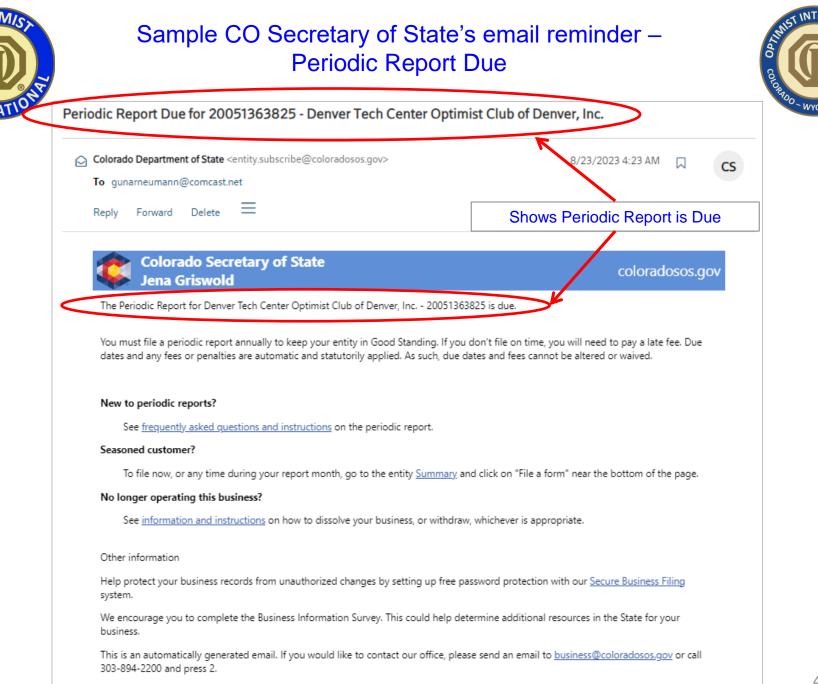

- Optimist Year (1 OCT 30 SEP) Club Treasurer Key Milestones (slide 1 of 5):
  - ~Mid-SEP Coordinate with outgoing Club Treasurer to:
    - Obtain signature authority for new Club Treasurer on all Club accounts
    - Send out <u>first</u> quarter dues/fees notices to Club members (via email where possible)<sup>\*</sup>
  - \*OI & CO/WY Optimist District 1<sup>st</sup> Quarter dues are based upon Club membership roster on <u>30 SEP</u>

(OI & CO/WY Optimist District quarterly dues are based upon Club membership roster <u>at end</u> of previous quarter)

- Optimist Year (1 OCT 30 SEP) Club Treasurer Key Milestones (slide 5 of 5):
  - Annual Registration with CO Secretary of State (WY Secretary of State for Cheyenne OC):
    - Due date based on date first registered\*
    - Can be done as early as ~5 mths prior
    - Should receive email reminder ~3 mths prior \*Should be registered as "Not for Profit Business"
  - 15 FEB IRS Form 990 / 990-N due
  - Before each Board Meeting Send out monthly Club Financial Report to all active Club members