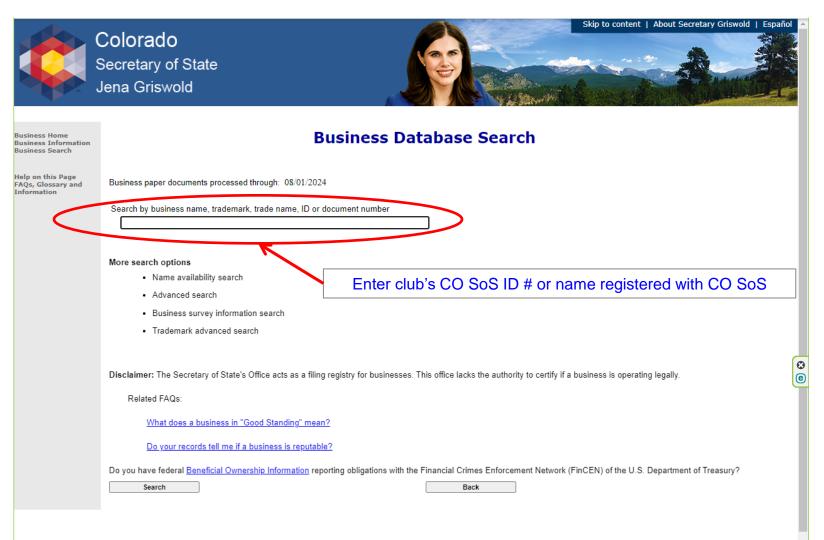

#### **CO Secretary of State (SoS) Web Site**

https://www.coloradosos.gov/

Clubs should be registered as "Not for Profit Business"

35

#### **CO Secretary of State (SoS) Web Site**

https://www.coloradosos.gov/

36

Clubs should be registered as "Not for Profit Business"

| Colorado<br>Secretary of State<br>Jena Griswold                                                                                       |                                                                                                                                                                        | Search |
|---------------------------------------------------------------------------------------------------------------------------------------|------------------------------------------------------------------------------------------------------------------------------------------------------------------------|--------|
| ome Bingo Business Charities Elect                                                                                                    | ions Notary                                                                                                                                                            |        |
| E Menu                                                                                                                                |                                                                                                                                                                        |        |
|                                                                                                                                       |                                                                                                                                                                        |        |
| Business Organizations                                                                                                                |                                                                                                                                                                        |        |
| Charting July 1, 2024, the periodic report filing for                                                                                 | as has increased to \$25                                                                                                                                               |        |
| Starting July 1, 2024, the periodic report filing fe                                                                                  | ee nas increased to \$25.                                                                                                                                              |        |
| Search & file                                                                                                                         | Apostilles & authentications                                                                                                                                           |        |
| Search business database                                                                                                              | Everything you need to know                                                                                                                                            |        |
| Name availability search                                                                                                              | Business apostilles                                                                                                                                                    |        |
| File a business document                                                                                                              | Apostilles and authentications request form (PDF)                                                                                                                      |        |
|                                                                                                                                       | Apostiles and dutientications request form (1 DT)                                                                                                                      |        |
| Periodic report filing                                                                                                                | Apostiles and addrended ons request form (FDF)                                                                                                                         |        |
|                                                                                                                                       |                                                                                                                                                                        |        |
| Periodic report filing                                                                                                                | Help & resources                                                                                                                                                       |        |
| Periodic report filing<br>Trade name renewal                                                                                          |                                                                                                                                                                        |        |
| Periodic report filing<br>Trade name renewal<br>Forms list                                                                            | Help & resources                                                                                                                                                       |        |
| Periodic report filing<br>Trade name renewal<br>Forms list<br>Oaths of office (PDE)                                                   | Help & resources<br><u>Federal reporting of beneficial ownership information</u><br><u>Alerts and cautions</u>                                                         |        |
| Periodic report filing         Trade name renewal         Forms list         Oaths of office (PDE)         Facsimile signatures (PDE) | Help & resources           Federal reporting of beneficial ownership information           Alerts and cautions                                                         |        |
| Periodic report filing         Trade name renewal         Forms list         Oaths of office (PDE)         Facsimile signatures (PDE) | Help & resources         Federal reporting of beneficial ownership information         Alerts and cautions         DF)       Protect your business from identity theft | ^ Top  |

|                                                          | Colorado<br>Secretary of State<br>Jena Griswold                                                                                                                                                                                                                                                                                                                                                                                                                                                           |
|----------------------------------------------------------|-----------------------------------------------------------------------------------------------------------------------------------------------------------------------------------------------------------------------------------------------------------------------------------------------------------------------------------------------------------------------------------------------------------------------------------------------------------------------------------------------------------|
| Business Home<br>Business Information<br>Business Search | Business Database Search                                                                                                                                                                                                                                                                                                                                                                                                                                                                                  |
| Help on this Page<br>FAQs, Glossary and<br>Information   | Business paper documents processed through: 08/01/2024<br>Search by business name, trademark, trade name, ID or document number<br>denver tech center optimist club                                                                                                                                                                                                                                                                                                                                       |
|                                                          | More search options <ul> <li>Name availability search</li> <li>Advanced search</li> <li>Business survey information search</li> <li>Trademark advanced search</li> </ul>                                                                                                                                                                                                                                                                                                                                  |
|                                                          | Disclaimer: The Secretary of State's Office acts as a filing registry for businesses. This office lacks the authority to certify if a business is operating legally.<br>Related FAQs:<br>What does a business in "Good Standing" mean?<br>Do your records tell me if a business is reputable?<br>Do you have federal Beneficial Ownership Information reporting obligations with the Financial Crimes Enforcement Network (FinCEN) of the U.S. Department of Treasury?<br>Back<br>Back<br>Select "Search" |