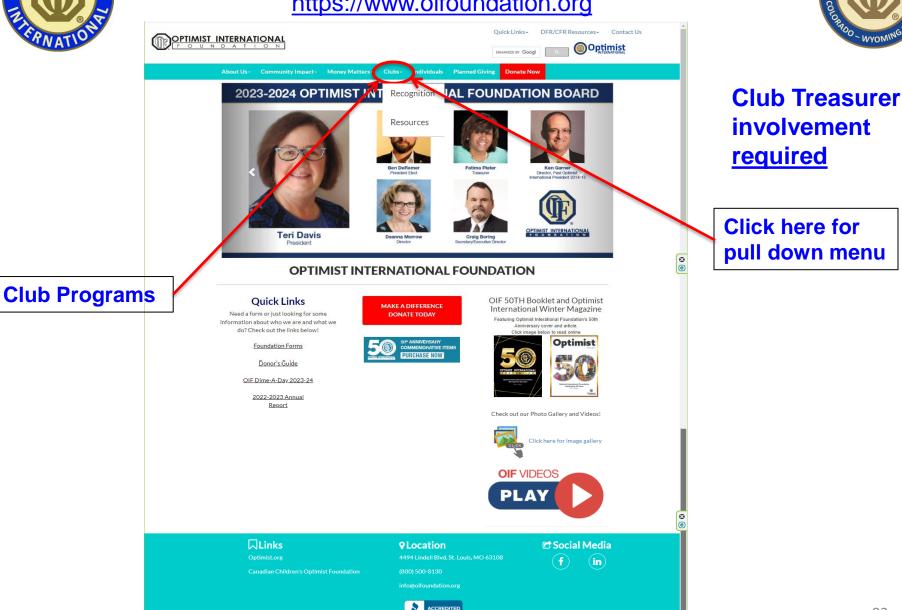

Check with your Club Foundation Rep (CFR) for OIF Program details

- Club Budget (slide 3 of 3):
  - Include Club's support of applicable Optimist International Foundation (OIF) programs → Club
    - Treasurer involvement required
      - 365 Club (donate \$365 per year)
      - Club Pass Through Program (receive funds from donors for short term projects)
      - Club Grant Program (receive between \$250 & \$1,000 matching funds for <u>new</u> project)
      - Club Campaign Fund (establish for long term youth projects, earns 3% simple interest)
  - Proposed budget to be voted on at first Board of Director's Meeting (nominally in October)