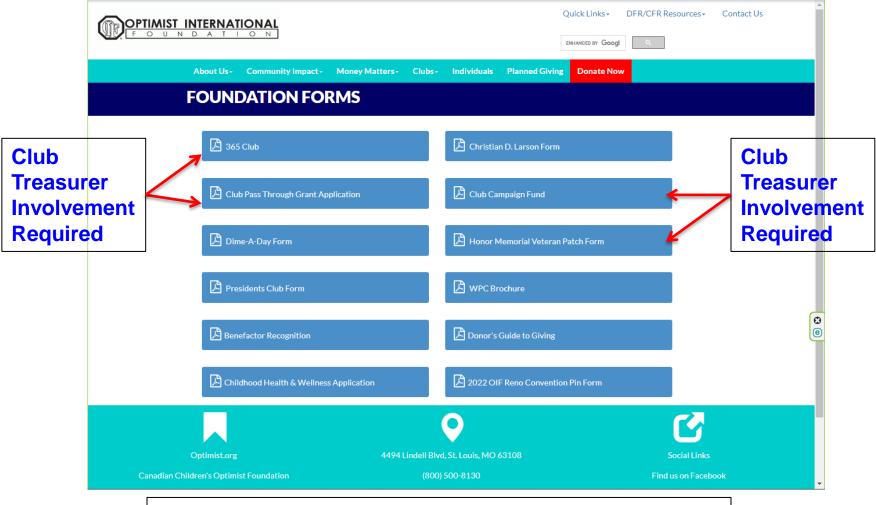

Check with your Club Foundation Rep (CFR) for OIF Program details

- Club Budget (slide 3 of 3):
  - Include Club's support of applicable Optimist International Foundation (OIF) programs → Club
    - Treasurer involvement required
      - 365 Club (donate \$365 per year)
      - Club Pass Through Program (receive funds from donors for short term projects)
      - Club Grant Program (receive between \$250 & \$1,000 matching funds for <u>new</u> project)
      - Club Campaign Fund (establish for long term youth projects, earns 3% simple interest)
  - Proposed budget to be voted on at first Board of Director's Meeting (nominally in October)