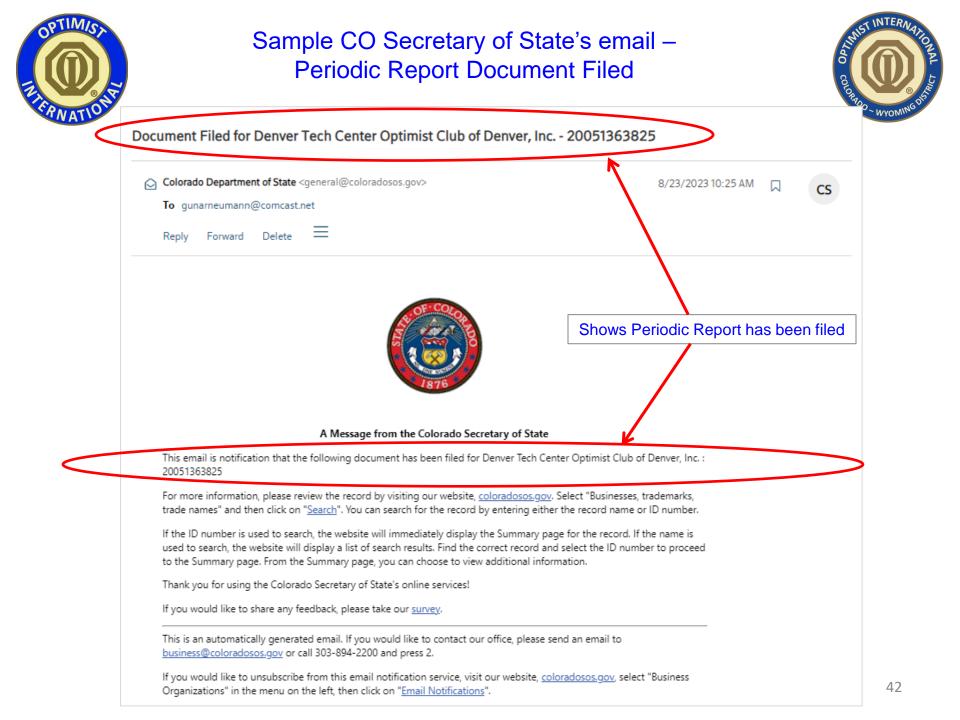

(OI & CO/WY Optimist District quarterly dues are based upon Club membership roster <u>at end</u> of previous quarter)

- Optimist Year (1 OCT 30 SEP) Club Treasurer Key Milestones (slide 5 of 5):
  - Annual Registration with CO Secretary of State (WY Secretary of State for Cheyenne OC):
    - Due date based on date first registered\*
    - Can be done as early as ~5 mths prior
    - Should receive email reminder ~3 mths prior \*Should be registered as "Not for Profit Business"
  - 15 FEB IRS Form 990 / 990-N due
  - Before each Board Meeting Send out monthly Club Financial Report to all active Club members