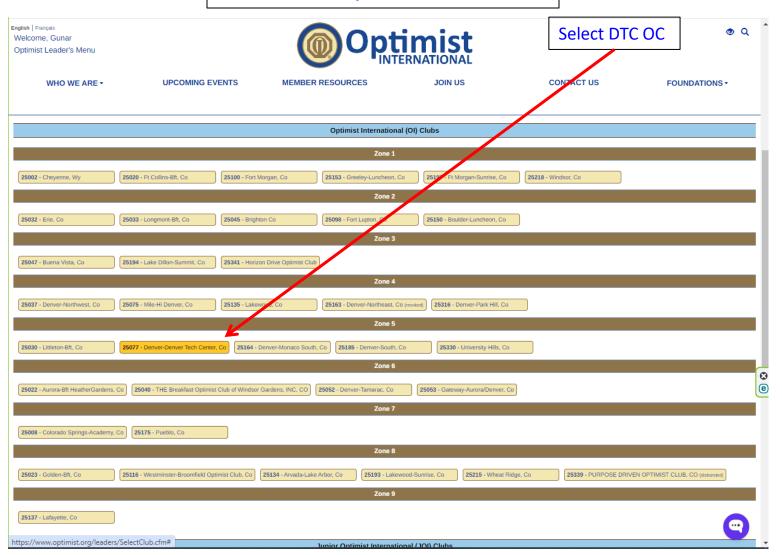

#### **Optimist Leader's Web Site**

https://www.optimist.org/leaders/SelectClub.cfm

#### Sample Menu

https://www.optimist.org/leaders/SelectClub.cfm

https://www.optimist.org/leaders/SelectClub.cfm#

https://www.optimist.org/leaders/SelectClub.cfm#

| nglish   Français<br>Welcome, Gunar<br>Optimist Leader's Menu |                                     |                                     | Opti                                                                     | mist<br>NATIONAL                                       | Adult Clubs<br>(District-Lev     | in District <sup>® Q</sup><br>rel Access) |
|---------------------------------------------------------------|-------------------------------------|-------------------------------------|--------------------------------------------------------------------------|--------------------------------------------------------|----------------------------------|-------------------------------------------|
| WHO WE ARE ▼                                                  | UPCOMING EV                         | 'ENTS MEMBER                        | RESOURCES                                                                | JOIN US                                                | CONTACT US                       | FOUNDATIONS •                             |
|                                                               |                                     | State of Wyoming, except the        | State of Colorado, except the coun<br>counties of Sheridan, Johnson, Tet | nty of Sedgwick<br>on, Park, Hot Springs, Big Horp and | shakie                           |                                           |
|                                                               |                                     |                                     | Optimist International (C                                                | DI) Clubs                                              |                                  |                                           |
|                                                               |                                     |                                     | Zone 1                                                                   |                                                        |                                  |                                           |
| 25002 - Cheyenne, Wy                                          | 25020 - Ft Collins-Bft, Co          | 25100 - Fort Morgan, Co             | 25153 - Greeley-Luncheon, Co                                             | 25197 - Ft Morgan-Sunrise, Co                          | 25218 - Windsor, Co              |                                           |
|                                                               |                                     |                                     | Zone 2                                                                   |                                                        |                                  |                                           |
| <b>25032</b> - Erie, Co                                       | 25033 - Longmont-Bft, Co            | <b>25045</b> - Brighton Co          | 25098 - Fort Lupton, Co                                                  | 25150 - Boulder-Luncheon, Co                           |                                  |                                           |
|                                                               |                                     |                                     | Zone 3                                                                   |                                                        |                                  |                                           |
| 25047 - Buena Vista, Co                                       | 25194 - Lake Dillon-Summit, Co      | 25341 - Horizon Drive Optimist Club |                                                                          |                                                        |                                  |                                           |
|                                                               |                                     |                                     | Zone 4                                                                   |                                                        |                                  |                                           |
| 25037 - Denver-Northwest, Co                                  | 25075 - Mile-Hi Denver, Co          | 25135 - Lakewood, Co                | 25163 - Denver-Northeast, Co (rev                                        | roked} 25316 - Denver-Park Hill, Co                    |                                  |                                           |
|                                                               |                                     |                                     | Zone 5                                                                   |                                                        |                                  |                                           |
| 25030 - Littleton-Bft, Co                                     | 25077 - Denver-Denver Tech Center   | , Co 25164 - Denver-Monaco South    |                                                                          | 25330 - University Hills, Co                           |                                  |                                           |
|                                                               |                                     |                                     | Zone 6                                                                   |                                                        |                                  |                                           |
| 25022 - Aurora-Bft HeatherGardens,                            | , Co 25040 - THE Breakfast Optimist | Club of Windsor Gardens, INC, CO    | 25052 - Denver-Tamarac, Co  Zone 7                                       | 25053 - Gateway-Aurora/Denver, Co                      |                                  |                                           |
| 25000 Calarada Carinas Anadamu                                | Co. 2517F Dunble Co.                |                                     | Zone r                                                                   |                                                        |                                  |                                           |
| 25008 - Colorado Springs-Academy,                             | , Co 25175 - Pueblo, Co             |                                     | Zone 8                                                                   |                                                        |                                  |                                           |
| 25023 - Golden-Bft, Co                                        | 25116 - Westminster-Broomfield Opt  | imist Club, Co 25134 - Arvada-Lake  |                                                                          | -Sunrise, Co 25215 - Wheat Ridg                        | je, Co 25339 - PURPOSE DRIVEN OI | PTIMIST CLUB, CO (disbanded)              |
|                                                               |                                     |                                     | Zone 9                                                                   |                                                        |                                  |                                           |
| 25137 - Lafayette, Co                                         | )                                   |                                     |                                                                          |                                                        |                                  | (4)                                       |