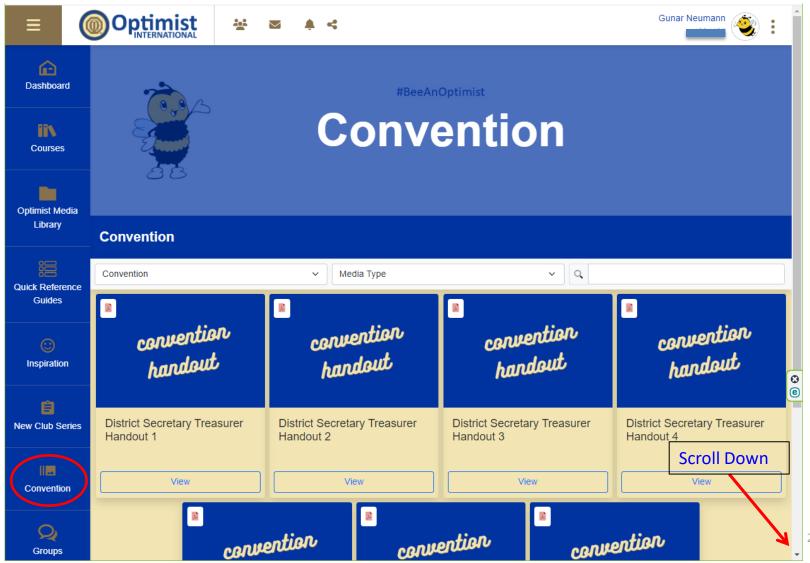

Optimist Institute Website – Int'l Convention

https://www.optimist.tovuti.io/

Optimist Institute Website – Int'l Convention