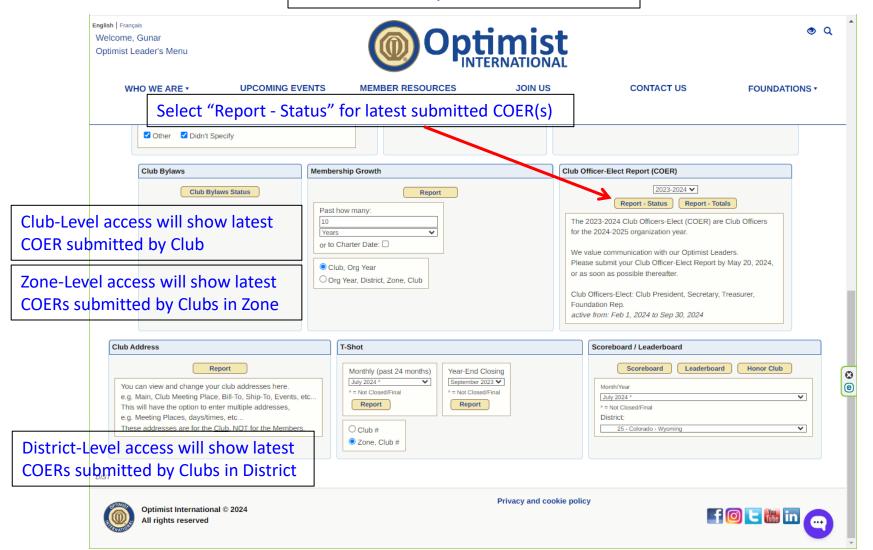

# Access "Optimist Leaders" website from OI website for:

- Club Roster
- Various reports:
  - T-shot
  - Aging
  - Club Roster Adjustments (CRAs)
  - Club Bylaws
  - Club Officer-Elect Reports (COERs)
  - etc.

### **Optimist Leader's Web Site**

"Optimist Leaders" web site's permissions dependent on Office Held:

- Gov, Dist. Sec., Dist. Treas. → Will be able to see data for entire District. Will be able to submit Dist. reports / forms
- Lt. Govs. → Will be able to see data for all Clubs in their respective
   Zones
- Club Pres., Club Sec., Club Treas. → Will be able to see data for their Club. Will be able to submit Club reports / forms