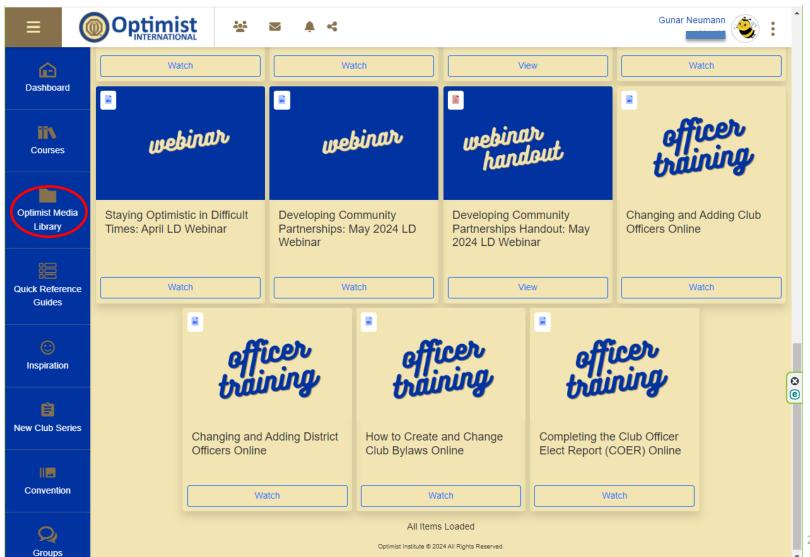

Bring up Optimist Institute website

https://www.optimist.org/member/optimist-institute.cfm

Member Resources – Optimist Institute Website

https://www.optimist.tovuti.io/

https://www.optimist.tovuti.io/

https://www.optimist.tovuti.io/

# COLORADO - WYOMING OF

https://www.optimist.tovuti.io/

https://www.optimist.tovuti.io/

https://www.optimist.tovuti.io/

**Optimist Institute Website Dashboard** 

https://www.optimist.tovuti.io/

https://www.optimist.tovuti.io/

**Optimist Institute Website Courses** 

https://www.optimist.tovuti.io/

Optimist Institute Website Media Library

https://www.optimist.tovuti.io/

Optimist Institute Website Media Library

https://www.optimist.tovuti.io/

Optimist Institute Website – Int'l Convention

https://www.optimist.tovuti.io/

Optimist Institute Website – Int'l Convention