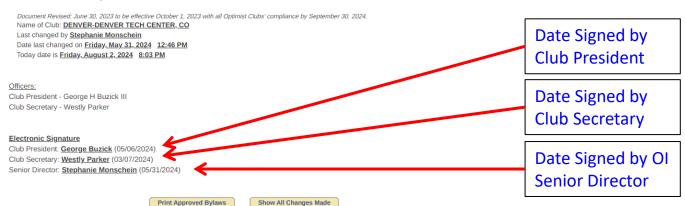

#### Sample Club Bylaws – Page 1

Club # 25077 Chartered: Jun 23, 1983

#### Date Assessed May 24 2004

Date Approved May 31, 2024

Effective: October 1, 2023 and required by all Clubs by September 30, 2024

Date Signed by OI Senior Director