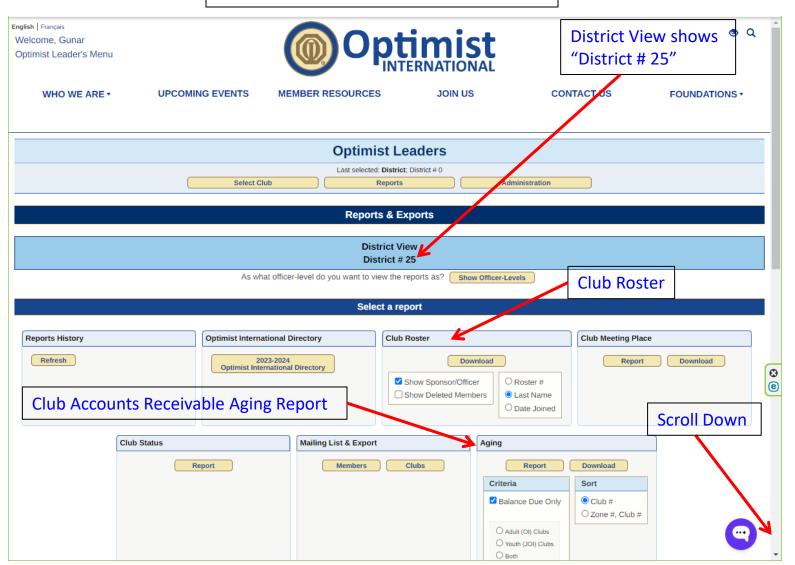

https://www.optimist.org/leaders/reports/Reports.cfm

https://www.optimist.org/leaders/reports/Reports.cfm

https://www.optimist.org/leaders/reports/Reports.cfm

| Welcome, Gunar Optimist Leader's Menu  Optimist Leader's Menu  Optimist Leader's Menu                   |                              |                                          |                               |                  |               |  |
|---------------------------------------------------------------------------------------------------------|------------------------------|------------------------------------------|-------------------------------|------------------|---------------|--|
| WHO WE ARE ▼                                                                                            | UPCOMING EVENTS              | MEMBER RESOURCES                         | JOIN US                       | CONTACT US       | FOUNDATIONS * |  |
|                                                                                                         |                              | Optimist L                               | .eaders                       |                  |               |  |
|                                                                                                         | Select C                     | lub Report                               | s A                           | dministration    |               |  |
|                                                                                                         |                              | Reports & I                              | Exports                       |                  |               |  |
|                                                                                                         |                              | District \                               | liew                          |                  |               |  |
|                                                                                                         |                              | District                                 |                               |                  |               |  |
|                                                                                                         | As wh                        | nat officer-level do you want to view th | e reports as? Hide Officer-Li | evels            |               |  |
| As an International Officer:  Onternational-Level  ORegion-Level (VP):  District-Level:  Non-Region (0) | <b>∨</b>   by f              | Region                                   |                               |                  |               |  |
|                                                                                                         | <b>▼</b> by [                | District                                 |                               |                  | <b>8</b>      |  |
|                                                                                                         | by Region by District Select | t "25 – COWY – Co                        | olorado – Wyo                 | ming"            |               |  |
|                                                                                                         |                              | Select a r                               |                               |                  |               |  |
|                                                                                                         |                              | - Gelect a l                             | oport-                        |                  |               |  |
| Reports History                                                                                         | Optimist Interna             | ational Directory Clu                    | b Roster                      | Club Meeting Pla | ice           |  |
| Refresh                                                                                                 | Optimist Inte                | 023-2024                                 | Download                      | Repor            | t Download    |  |

https://www.optimist.org/leaders/reports/Reports.cfm

https://www.optimist.org/leaders/reports/Reports.cfm

https://www.optimist.org/leaders/reports/Reports.cfm

https://www.optimist.org/leaders/reports/Reports.cfm

https://www.optimist.org/leaders/reports/Reports.cfm

https://www.optimist.org/leaders/reports/reportaging.cfm

Sample Club Accounts Receivable Aging Report – Club-Level Access

### **Optimist Leader's Web Site**

https://www.optimist.org/leaders/reports/CRA\_AddsDels.cfm

Sample Club Roster Adjustments (CRAs) Report – <u>Club</u>-Level Access

| nemb    | per additions and dele                                                                                                                         | tions 10/01                                                             | (Year-to-Date)<br>10/01/2023 - 09/30/2024                                               |      | ,      |      |           |               | A = Addit<br>D = Delet   |      |
|---------|------------------------------------------------------------------------------------------------------------------------------------------------|-------------------------------------------------------------------------|-----------------------------------------------------------------------------------------|------|--------|------|-----------|---------------|--------------------------|------|
|         | olorado - Wyoming<br>77 - DENVER-DENVER TECH CENTER, CO                                                                                        | Zone: 5)                                                                |                                                                                         |      |        |      |           |               | D=                       | Dele |
| Roster  | Name                                                                                                                                           | Address                                                                 | Phone                                                                                   | Cht  | r Life | Cola | Foo S     | Stat          | Joined/<br>Deleted       |      |
| 7097    | John Fuller<br>male-engl<br>Sponsor: George H Buzick III (25077-6940)                                                                          | 1500 Little Raven St., Apt. 503<br>Denver, CO 80202                     | c: (305) 610-8562<br>jpfuller17@gmail.com                                               | Cit  | Life   | Coig | 100       | A             | 06/17/2024               |      |
| 7096    |                                                                                                                                                | 9888 E. Vassar Dr., Apt # D302<br>Denver, CO 80231                      | c: (972) 322-0981<br>Evan.Voorn@gmail.com                                               |      |        |      |           | Α             | 04/13/2024               |      |
| 7095    | Zachary Horan<br>male-engl                                                                                                                     | 20596 E. Maplewood Place<br>Centennial, CO 80016                        | b: (720) 810-1955<br>c: (720) 810-1955<br>zwjhoran15@gmail.com                          |      |        |      |           | A             | 04/07/2024               |      |
| 6988    | Sponsor: Elizabeth Larsen (25077-7021)  Clara Sitter female-engl Sponsor: Henry T Wyeno (25077-6963) Deleted by: Westly Parker (westlyparker@a | 3091 Mill Vista Road, Unit 1021<br>Highlands Ranch, CO 80129<br>ol.com) | c: (720) 250-7828<br>csitter75@gmail.com                                                |      | F      |      |           | D<br>resigned | 07/11/2006<br>03/23/2024 |      |
| 7031    | Kathryn McShane<br>female-engl                                                                                                                 | Shiloh House<br>6588 West Ottawa Ave<br>Littleton, CO 80128-4572        | b: (303) 933-1393<br>c: (720) 252-8804<br>f: (303) 933-8216<br>kmcshaneshiloh@gmail.com |      |        |      |           | D             | 01/14/2014<br>12/02/2023 |      |
|         | Sponsor: Lester D Sitter (25077-6987) Deleted by: Westly Parker (westlyparker@a                                                                | ol.com)                                                                 |                                                                                         |      |        |      | М         | loved         |                          |      |
| 7094    | Vickie Nelson<br>female-engl<br>Sponsor: Caroline Neumann (25077-7001)                                                                         | 13194 E. Exposition Ave<br>Aurora, CO 80012                             | h: (303) 360-9812<br>c: (303) 489-8367<br>vickie.nelson@comcast.net                     |      |        |      |           | A             | 11/03/2023               |      |
| 7092    | Larry Pulaski<br>male-engl                                                                                                                     | 7145 Greenwater Cir.<br>Castle Rock, CO 80108                           | h: (303) 814-0814<br>c: (303) 956-9202<br>Larry.Pulaski@gmail.com                       |      |        |      |           | A             | 10/31/2023               |      |
| 7093    | Sponsor: Tom R Overton (25077-6953) <b>Ashleigh Pulaski</b> female-engl                                                                        | 7145 Greenwater Cir.<br>Castle Rock, CO 80108                           | h: (303) 814-0814<br>c: (303) 596-6300<br>ashleigh,pulaski@gmail.com                    |      |        |      |           | A             | 10/31/2023               |      |
|         | Sponsor: Abigail L Nicholas (25077-7029)                                                                                                       |                                                                         | an reign-personne graditudii                                                            |      |        |      |           |               |                          |      |
|         |                                                                                                                                                | 8 Total Member(s); 6 Total Adds, 2 Total De                             | letes                                                                                   |      |        |      | 08/02/202 | 24 07:53:4    | 6 PM                     |      |
| Status: |                                                                                                                                                | Print                                                                   | Close                                                                                   | Sele | ct "   | 'Clo | se"       | whe           | en done                  |      |