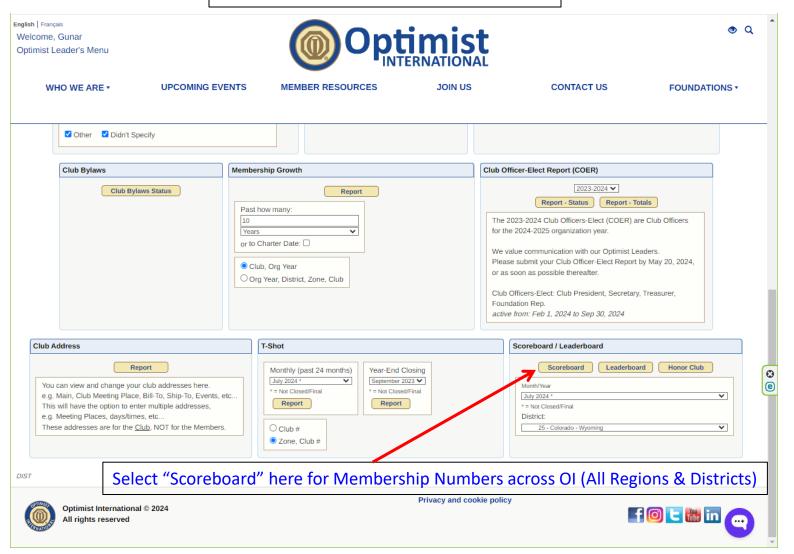

# Access "Optimist Leaders" website from OI website for:

- Club Roster
- Various reports:
  - T-shot
  - Aging
  - Club Roster Adjustments (CRAs)
  - Club Bylaws
  - Club Officer-Elect Reports (COERs)
  - etc.

### **Optimist Leader's Web Site**

"Optimist Leaders" web site's permissions dependent on Office Held:

- Gov, Dist. Sec., Dist. Treas. → Will be able to see data for entire District. Will be able to submit Dist. reports / forms
- Lt. Govs. → Will be able to see data for all Clubs in their respective
   Zones
- Club Pres., Club Sec., Club Treas. → Will be able to see data for their Club. Will be able to submit Club reports / forms

Bring up Optimist website

Log into "Optimist Leaders" website

https://www.optimist.org

FOUNDATIONS \*

@ Q

**UPCOMING EVENTS** 

MEMBER RESOURCES

JOIN US

**CONTACT US** 

Select "Optimist Leaders – Login"

Privacy and cookie policy