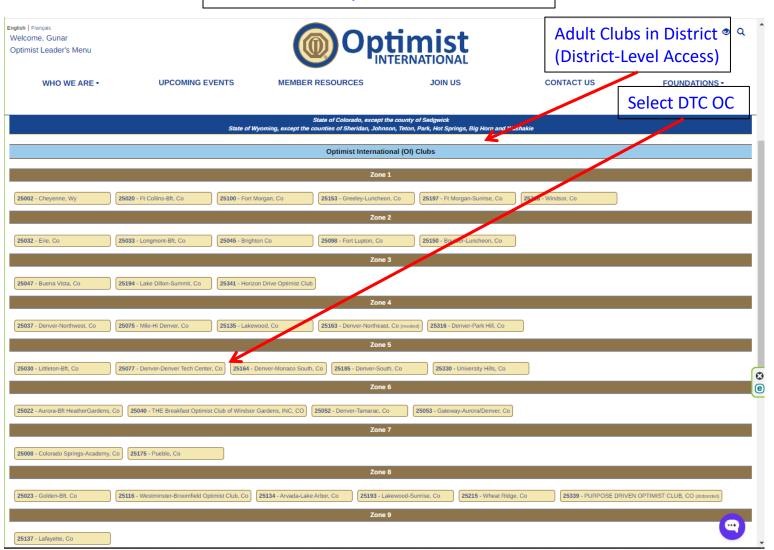

#### **Optimist Leader's Web Site**

https://www.optimist.org/leaders/SelectClub.cfm

#### Sample Menu

https://www.optimist.org/leaders/SelectClub.cfm

https://www.optimist.org/leaders/SelectClub.cfm#

https://www.optimist.org/leaders/SelectClub.cfm#

| nglish   Français<br>Welcome, Gunar<br>Optimist Leader's Menu |                                     |                                     | Opti                                                                     | mist<br>NATIONAL                                       | Adult Clubs<br>(District-Lev     | in District <sup>® Q</sup><br>rel Access) |
|---------------------------------------------------------------|-------------------------------------|-------------------------------------|--------------------------------------------------------------------------|--------------------------------------------------------|----------------------------------|-------------------------------------------|
| WHO WE ARE ▼                                                  | UPCOMING EV                         | 'ENTS MEMBER                        | RESOURCES                                                                | JOIN US                                                | CONTACT US                       | FOUNDATIONS •                             |
|                                                               |                                     | State of Wyoming, except the        | State of Colorado, except the coun<br>counties of Sheridan, Johnson, Tet | nty of Sedgwick<br>on, Park, Hot Springs, Big Horp and | shakie                           |                                           |
|                                                               |                                     |                                     | Optimist International (C                                                | DI) Clubs                                              |                                  |                                           |
|                                                               |                                     |                                     | Zone 1                                                                   |                                                        |                                  |                                           |
| 25002 - Cheyenne, Wy                                          | 25020 - Ft Collins-Bft, Co          | 25100 - Fort Morgan, Co             | 25153 - Greeley-Luncheon, Co                                             | 25197 - Ft Morgan-Sunrise, Co                          | 25218 - Windsor, Co              |                                           |
|                                                               |                                     |                                     | Zone 2                                                                   |                                                        |                                  |                                           |
| <b>25032</b> - Erie, Co                                       | 25033 - Longmont-Bft, Co            | <b>25045</b> - Brighton Co          | 25098 - Fort Lupton, Co                                                  | 25150 - Boulder-Luncheon, Co                           |                                  |                                           |
|                                                               |                                     |                                     | Zone 3                                                                   |                                                        |                                  |                                           |
| 25047 - Buena Vista, Co                                       | 25194 - Lake Dillon-Summit, Co      | 25341 - Horizon Drive Optimist Club |                                                                          |                                                        |                                  |                                           |
|                                                               |                                     |                                     | Zone 4                                                                   |                                                        |                                  |                                           |
| 25037 - Denver-Northwest, Co                                  | 25075 - Mile-Hi Denver, Co          | 25135 - Lakewood, Co                | 25163 - Denver-Northeast, Co (rev                                        | roked} 25316 - Denver-Park Hill, Co                    |                                  |                                           |
|                                                               |                                     |                                     | Zone 5                                                                   |                                                        |                                  |                                           |
| 25030 - Littleton-Bft, Co                                     | 25077 - Denver-Denver Tech Center   | , Co 25164 - Denver-Monaco South    |                                                                          | 25330 - University Hills, Co                           |                                  |                                           |
|                                                               |                                     |                                     | Zone 6                                                                   |                                                        |                                  |                                           |
| 25022 - Aurora-Bft HeatherGardens,                            | , Co 25040 - THE Breakfast Optimist | Club of Windsor Gardens, INC, CO    | 25052 - Denver-Tamarac, Co  Zone 7                                       | 25053 - Gateway-Aurora/Denver, Co                      |                                  |                                           |
| 25000 Calarada Carinas Anadamu                                | Co. 2517F Dunble Co.                |                                     | Zone r                                                                   |                                                        |                                  |                                           |
| 25008 - Colorado Springs-Academy,                             | , Co 25175 - Pueblo, Co             |                                     | Zone 8                                                                   |                                                        |                                  |                                           |
| 25023 - Golden-Bft, Co                                        | 25116 - Westminster-Broomfield Opt  | imist Club, Co 25134 - Arvada-Lake  |                                                                          | -Sunrise, Co 25215 - Wheat Ridg                        | je, Co 25339 - PURPOSE DRIVEN OI | PTIMIST CLUB, CO (disbanded)              |
|                                                               |                                     |                                     | Zone 9                                                                   |                                                        |                                  |                                           |
| 25137 - Lafayette, Co                                         | )                                   |                                     |                                                                          |                                                        |                                  | (4)                                       |