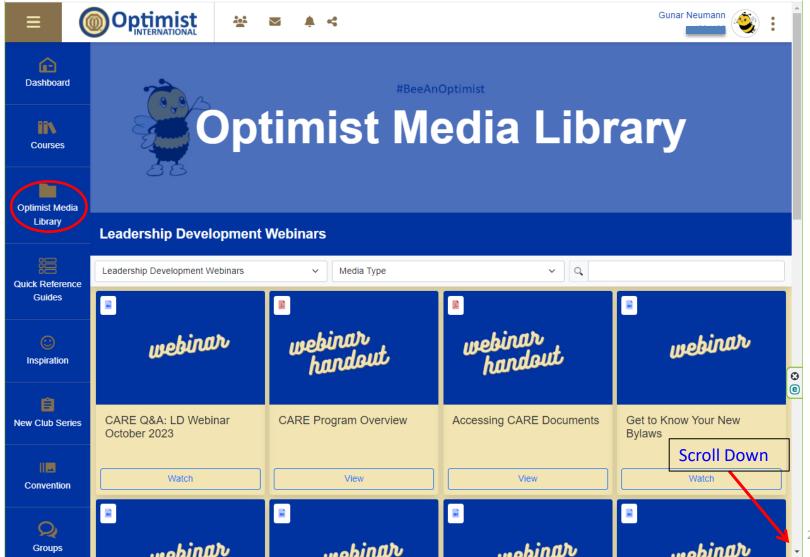

Bring up Optimist Institute website

https://www.optimist.org/member/optimist-institute.cfm

Member Resources – Optimist Institute Website

https://www.optimist.tovuti.io/

https://www.optimist.tovuti.io/

https://www.optimist.tovuti.io/

# COLORADO - WYOMING OF

https://www.optimist.tovuti.io/

https://www.optimist.tovuti.io/

https://www.optimist.tovuti.io/

**Optimist Institute Website Dashboard** 

https://www.optimist.tovuti.io/

https://www.optimist.tovuti.io/

**Optimist Institute Website Courses** 

https://www.optimist.tovuti.io/

Optimist Institute Website Media Library

https://www.optimist.tovuti.io/

Optimist Institute Website Media Library

https://www.optimist.tovuti.io/