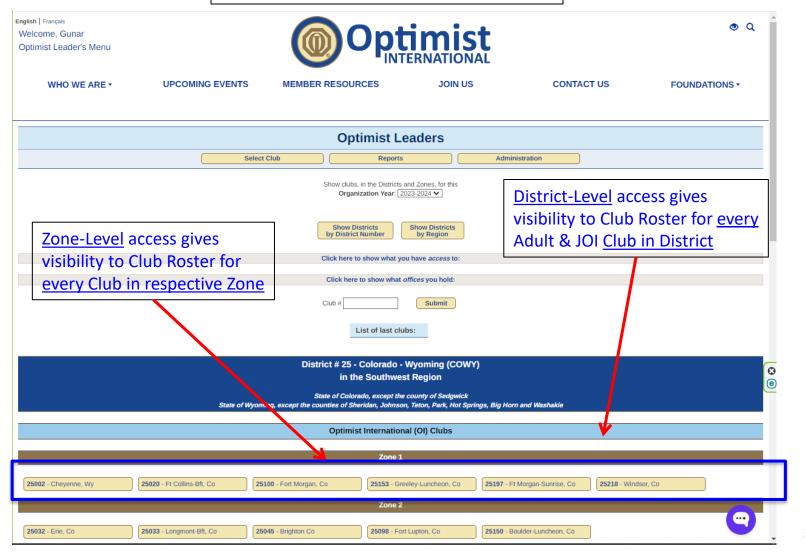

# Access "Optimist Leaders" website from OI website for:

- Club Roster
- Various reports:
  - T-shot
  - Aging
  - Club Roster Adjustments (CRAs)
  - Club Bylaws
  - Club Officer-Elect Reports (COERs)
  - etc.

### **Optimist Leader's Web Site**

"Optimist Leaders" web site's permissions dependent on Office Held:

- Gov, Dist. Sec., Dist. Treas. → Will be able to see data for entire District. Will be able to submit Dist. reports / forms
- Lt. Govs. → Will be able to see data for all Clubs in their respective
   Zones
- Club Pres., Club Sec., Club Treas. → Will be able to see data for their Club. Will be able to submit Club reports / forms

#### Sample Menu

https://www.optimist.org/leaders/SelectClub.cfm

https://www.optimist.org/leaders/SelectClub.cfm#

https://www.optimist.org/leaders/SelectClub.cfm#

| nglish   Français<br>Welcome, Gunar<br>Optimist Leader's Menu |                                     |                                     | Opti                                                                     | mist<br>NATIONAL                                       | Adult Clubs<br>(District-Lev     | in District <sup>® Q</sup><br>rel Access) |
|---------------------------------------------------------------|-------------------------------------|-------------------------------------|--------------------------------------------------------------------------|--------------------------------------------------------|----------------------------------|-------------------------------------------|
| WHO WE ARE ▼                                                  | UPCOMING EV                         | 'ENTS MEMBER                        | RESOURCES                                                                | JOIN US                                                | CONTACT US                       | FOUNDATIONS •                             |
|                                                               |                                     | State of Wyoming, except the        | State of Colorado, except the coun<br>counties of Sheridan, Johnson, Tet | nty of Sedgwick<br>on, Park, Hot Springs, Big Horp and | shakie                           |                                           |
|                                                               |                                     |                                     | Optimist International (C                                                | DI) Clubs                                              |                                  |                                           |
|                                                               |                                     |                                     | Zone 1                                                                   |                                                        |                                  |                                           |
| 25002 - Cheyenne, Wy                                          | 25020 - Ft Collins-Bft, Co          | 25100 - Fort Morgan, Co             | 25153 - Greeley-Luncheon, Co                                             | 25197 - Ft Morgan-Sunrise, Co                          | 25218 - Windsor, Co              |                                           |
|                                                               |                                     |                                     | Zone 2                                                                   |                                                        |                                  |                                           |
| <b>25032</b> - Erie, Co                                       | 25033 - Longmont-Bft, Co            | <b>25045</b> - Brighton Co          | 25098 - Fort Lupton, Co                                                  | 25150 - Boulder-Luncheon, Co                           |                                  |                                           |
|                                                               |                                     |                                     | Zone 3                                                                   |                                                        |                                  |                                           |
| 25047 - Buena Vista, Co                                       | 25194 - Lake Dillon-Summit, Co      | 25341 - Horizon Drive Optimist Club |                                                                          |                                                        |                                  |                                           |
|                                                               |                                     |                                     | Zone 4                                                                   |                                                        |                                  |                                           |
| 25037 - Denver-Northwest, Co                                  | 25075 - Mile-Hi Denver, Co          | 25135 - Lakewood, Co                | 25163 - Denver-Northeast, Co (rev                                        | roked} 25316 - Denver-Park Hill, Co                    |                                  |                                           |
|                                                               |                                     |                                     | Zone 5                                                                   |                                                        |                                  |                                           |
| 25030 - Littleton-Bft, Co                                     | 25077 - Denver-Denver Tech Center   | , Co 25164 - Denver-Monaco South    |                                                                          | 25330 - University Hills, Co                           |                                  |                                           |
|                                                               |                                     |                                     | Zone 6                                                                   |                                                        |                                  |                                           |
| 25022 - Aurora-Bft HeatherGardens,                            | , Co 25040 - THE Breakfast Optimist | Club of Windsor Gardens, INC, CO    | 25052 - Denver-Tamarac, Co  Zone 7                                       | 25053 - Gateway-Aurora/Denver, Co                      |                                  |                                           |
| 25000 Calarada Carinas Anadamu                                | Co. 2517F Dunble Co.                |                                     | Zone r                                                                   |                                                        |                                  |                                           |
| 25008 - Colorado Springs-Academy,                             | , Co 25175 - Pueblo, Co             |                                     | Zone 8                                                                   |                                                        |                                  |                                           |
| 25023 - Golden-Bft, Co                                        | 25116 - Westminster-Broomfield Opt  | imist Club, Co 25134 - Arvada-Lake  |                                                                          | -Sunrise, Co 25215 - Wheat Ridg                        | je, Co 25339 - PURPOSE DRIVEN OI | PTIMIST CLUB, CO (disbanded)              |
|                                                               |                                     |                                     | Zone 9                                                                   |                                                        |                                  |                                           |
| 25137 - Lafayette, Co                                         | )                                   |                                     |                                                                          |                                                        |                                  | (4)                                       |