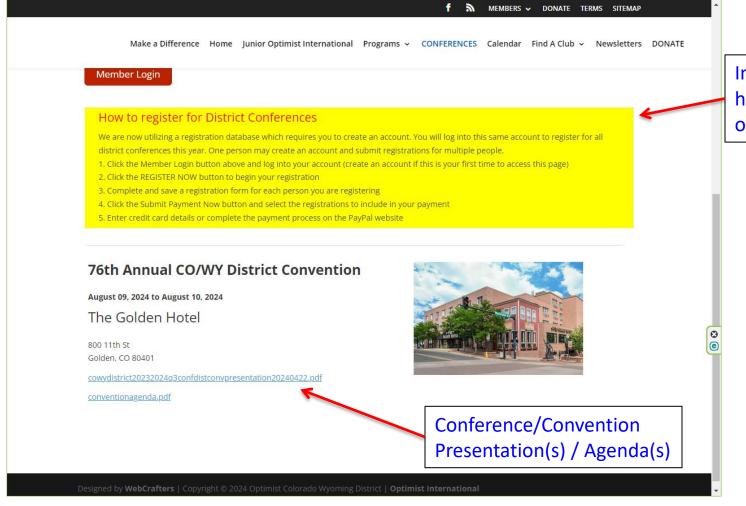

# Select "CONFERENCES" for info. on:

- CO/WY Optimist
   District
   Conferences &
   Convention
- Ol Convention

https://www.optimistcowy.org

## https://www.optimistcowy.org

Instructions on how to register online

https://www.optimistcowy.org

Select "Find A Club" for info. on each Club in CO/WY Optimist District

https://www.optimistcowy.org

Select "Newsletters" to see saved District Newsletters

https://www.optimistcowy.org

Select "MEMBERS" pull-down menu

https://www.optimistcowy.org

Click on "RESOURCES" for access to CO/WY Optimist District:

- Forms
- Policies
- Connections
   Forum Videos
- Training
   Presentations
- Etc.