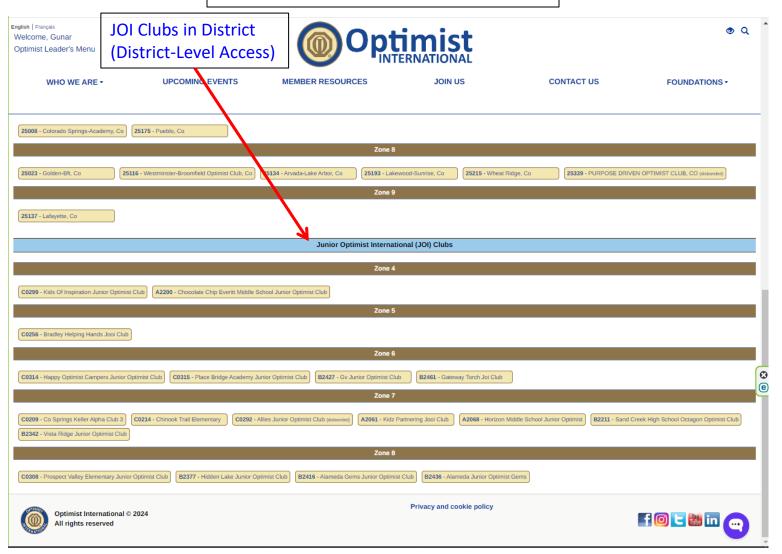

## https://www.optimistcowy.org

This website is a work in progress

Select "Junior Optimist International" for info. on CO/WY Optimist District JOI clubs

https://www.optimistcowy.org

Select "Programs"

pull-down menu for
info. on OI programs

(i.e., Oratorical

Contest, Essay

Contest, Junior

Golf, Respect for
Law, etc.)

& Brain Bowl

https://www.optimistcowy.org