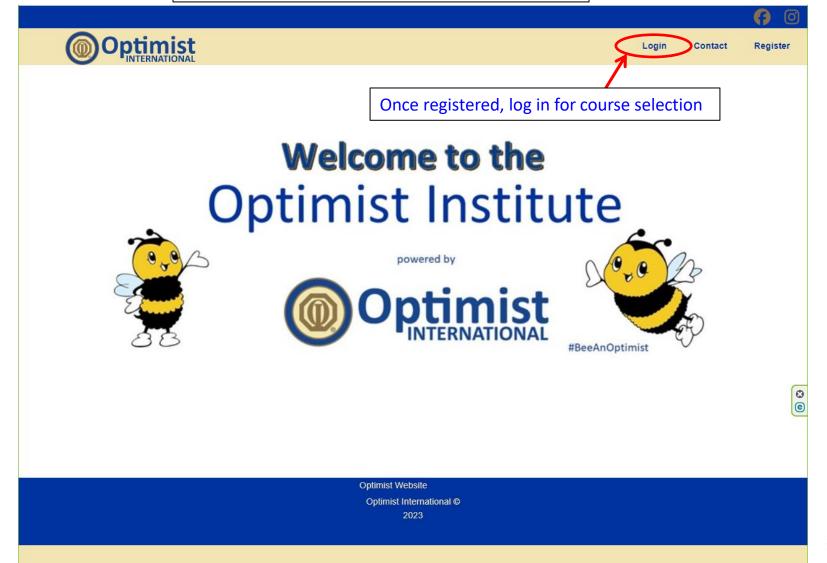

### **Optimist Institute**

Optimist Institute  $\rightarrow$  Requires login using email address on record with OI. Payment no longer required except for FOO (\$25 per yr.):

- High level courses for training District & Club Leaders
   (Detailed training for District & Club Leaders given at District Conventions)
- Various courses for ALL Optimist Members, including:
  - Optimist International Service to Youth
  - Leadership Skills Course: Communication Skills
  - Leadership Skills Course: Time Management
  - Leadership Skills Course: Working in Diverse Cultures or Environments
  - Optimist International Childhood Health and Wellness
  - Optimist International Junior Optimist International (JOI) Clubs
  - Optimist Programs Course: Community Activities Fundraising Programs
  - Bringing Out the Best in Our Clubs
- Int'l Convention Workshop Handouts

Bring up Optimist Institute website

https://www.optimist.org/member/optimist-institute.cfm

Member Resources – Optimist Institute Website

https://www.optimist.tovuti.io/

https://www.optimist.tovuti.io/

https://www.optimist.tovuti.io/