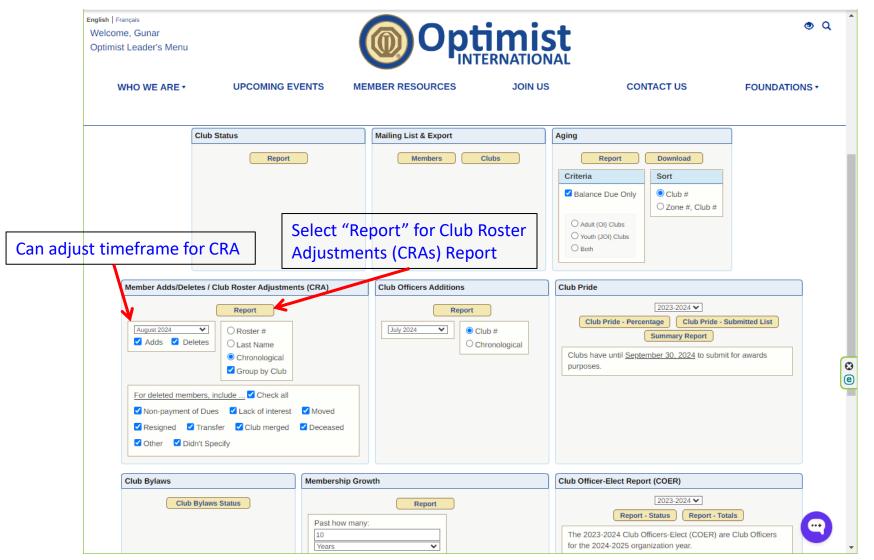

### **Optimist Leader's Web Site**

https://www.optimist.org/leaders/reports/CRA\_AddsDels.cfm

Sample Club Roster Adjustments (CRAs) Report – <u>Club</u>-Level Access

| nemb    | per additions and dele                                                                                                                         | tions 10/01                                                             | (Year-to-Date)<br>10/01/2023 - 09/30/2024                                               |      | ,      |      |           |               | A = Addit<br>D = Delet   |      |
|---------|------------------------------------------------------------------------------------------------------------------------------------------------|-------------------------------------------------------------------------|-----------------------------------------------------------------------------------------|------|--------|------|-----------|---------------|--------------------------|------|
|         | olorado - Wyoming<br>77 - DENVER-DENVER TECH CENTER, CO                                                                                        | Zone: 5)                                                                |                                                                                         |      |        |      |           |               | D=                       | Dele |
| Roster  | Name                                                                                                                                           | Address                                                                 | Phone                                                                                   | Cht  | r Life | Cola | Foo S     | Stat          | Joined/<br>Deleted       |      |
| 7097    | John Fuller<br>male-engl<br>Sponsor: George H Buzick III (25077-6940)                                                                          | 1500 Little Raven St., Apt. 503<br>Denver, CO 80202                     | c: (305) 610-8562<br>jpfuller17@gmail.com                                               | Cit  | Life   | Coig | 100       | A             | 06/17/2024               |      |
| 7096    |                                                                                                                                                | 9888 E. Vassar Dr., Apt # D302<br>Denver, CO 80231                      | c: (972) 322-0981<br>Evan.Voorn@gmail.com                                               |      |        |      |           | Α             | 04/13/2024               |      |
| 7095    | Zachary Horan<br>male-engl                                                                                                                     | 20596 E. Maplewood Place<br>Centennial, CO 80016                        | b: (720) 810-1955<br>c: (720) 810-1955<br>zwjhoran15@gmail.com                          |      |        |      |           | A             | 04/07/2024               |      |
| 6988    | Sponsor: Elizabeth Larsen (25077-7021)  Clara Sitter female-engl Sponsor: Henry T Wyeno (25077-6963) Deleted by: Westly Parker (westlyparker@a | 3091 Mill Vista Road, Unit 1021<br>Highlands Ranch, CO 80129<br>ol.com) | c: (720) 250-7828<br>csitter75@gmail.com                                                |      | F      |      |           | D<br>resigned | 07/11/2006<br>03/23/2024 |      |
| 7031    | Kathryn McShane<br>female-engl                                                                                                                 | Shiloh House<br>6588 West Ottawa Ave<br>Littleton, CO 80128-4572        | b: (303) 933-1393<br>c: (720) 252-8804<br>f: (303) 933-8216<br>kmcshaneshiloh@gmail.com |      |        |      |           | D             | 01/14/2014<br>12/02/2023 |      |
|         | Sponsor: Lester D Sitter (25077-6987) Deleted by: Westly Parker (westlyparker@a                                                                | ol.com)                                                                 |                                                                                         |      |        |      | М         | loved         |                          |      |
| 7094    | Vickie Nelson<br>female-engl<br>Sponsor: Caroline Neumann (25077-7001)                                                                         | 13194 E. Exposition Ave<br>Aurora, CO 80012                             | h: (303) 360-9812<br>c: (303) 489-8367<br>vickie.nelson@comcast.net                     |      |        |      |           | A             | 11/03/2023               |      |
| 7092    | Larry Pulaski<br>male-engl                                                                                                                     | 7145 Greenwater Cir.<br>Castle Rock, CO 80108                           | h: (303) 814-0814<br>c: (303) 956-9202<br>Larry.Pulaski@gmail.com                       |      |        |      |           | A             | 10/31/2023               |      |
| 7093    | Sponsor: Tom R Overton (25077-6953) <b>Ashleigh Pulaski</b> female-engl                                                                        | 7145 Greenwater Cir.<br>Castle Rock, CO 80108                           | h: (303) 814-0814<br>c: (303) 596-6300<br>ashleigh,pulaski@gmail.com                    |      |        |      |           | A             | 10/31/2023               |      |
|         | Sponsor: Abigail L Nicholas (25077-7029)                                                                                                       |                                                                         | an reign-personne graditudii                                                            |      |        |      |           |               |                          |      |
|         |                                                                                                                                                | 8 Total Member(s); 6 Total Adds, 2 Total De                             | letes                                                                                   |      |        |      | 08/02/202 | 24 07:53:4    | 6 PM                     |      |
| Status: |                                                                                                                                                | Print                                                                   | Close                                                                                   | Sele | ct "   | 'Clo | se"       | whe           | en done                  |      |