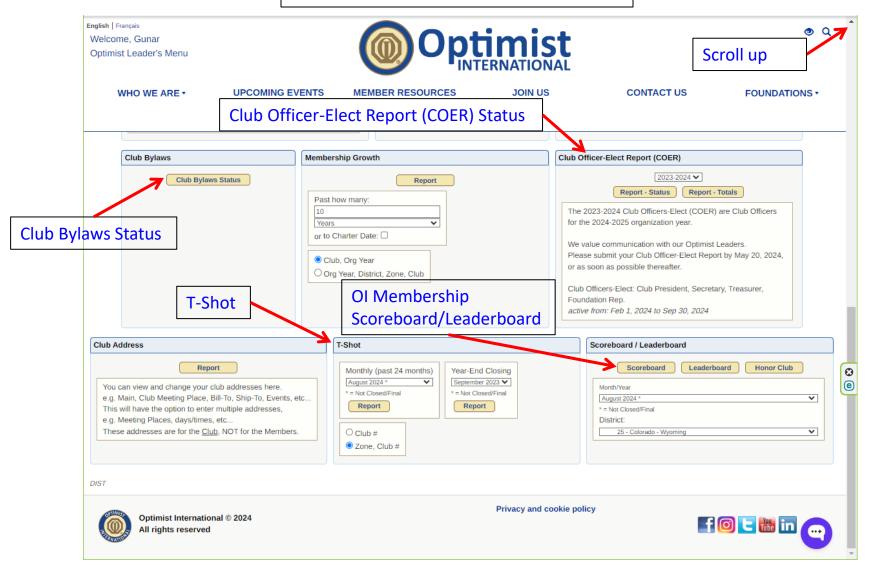

# Access "Optimist Leaders" website from OI website for:

- Club Roster
- Various reports:
  - T-shot
  - Aging
  - Club Roster Adjustments (CRAs)
  - Club Bylaws
  - Club Officer-Elect Reports (COERs)
  - etc.

### **Optimist Leader's Web Site**

"Optimist Leaders" web site's permissions dependent on Office Held:

- Gov, Dist. Sec., Dist. Treas. → Will be able to see data for entire District. Will be able to submit Dist. reports / forms
- Lt. Govs. → Will be able to see data for all Clubs in their respective
   Zones
- Club Pres., Club Sec., Club Treas. → Will be able to see data for their Club. Will be able to submit Club reports / forms