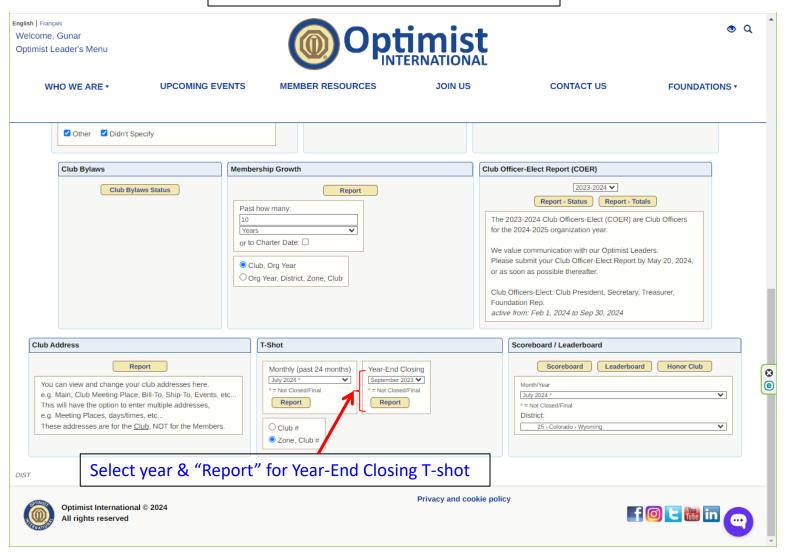

https://www.optimist.org/leaders/reports/ReportTshot.cfm

Sample Club-Level Monthly T-Shot Report – <u>Club</u>-Level Access

https://www.optimist.org/leaders/reports/Reports.cfm

https://www.optimist.org/leaders/reports/ReportTshotClose.cfm

## Sample Club-Level Year-end Closing T-Shot Report

#### T-Shot Report

(September 2023)

https://www.optimist.org/leaders/reports/Reports.cfm

https://www.optimist.org/leaders/reports/ReportScoreboardLive.cfm