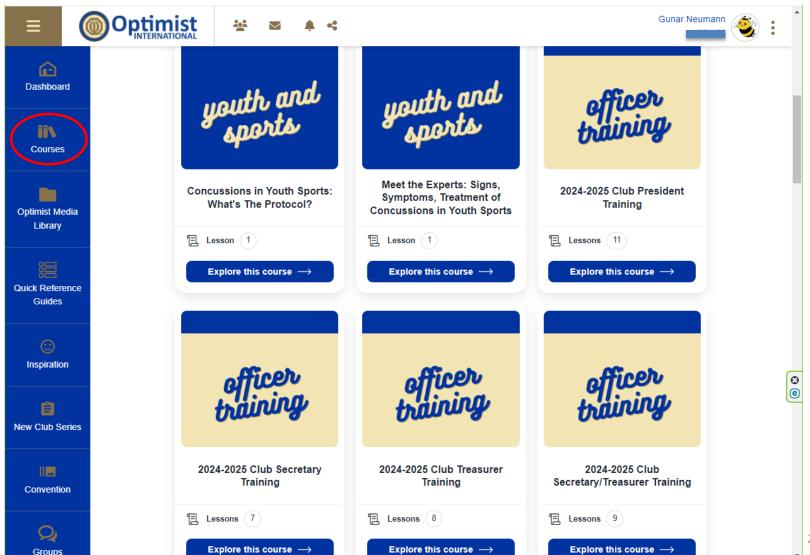

### **Optimist Institute**

Optimist Institute  $\rightarrow$  Requires login using email address on record with OI. Payment no longer required except for FOO (\$25 per yr.):

- High level courses for training District & Club Leaders
   (Detailed training for District & Club Leaders given at District Conventions)
- Various courses for ALL Optimist Members, including:
  - Optimist International Service to Youth
  - Leadership Skills Course: Communication Skills
  - Leadership Skills Course: Time Management
  - Leadership Skills Course: Working in Diverse Cultures or Environments
  - Optimist International Childhood Health and Wellness
  - Optimist International Junior Optimist International (JOI) Clubs
  - Optimist Programs Course: Community Activities Fundraising Programs
  - Bringing Out the Best in Our Clubs
- Int'l Convention Workshop Handouts

Bring up Optimist Institute website

https://www.optimist.org/member/optimist-institute.cfm

Member Resources – Optimist Institute Website

https://www.optimist.tovuti.io/

https://www.optimist.tovuti.io/

https://www.optimist.tovuti.io/

# COLORADO - WYOMING OF

https://www.optimist.tovuti.io/

https://www.optimist.tovuti.io/

https://www.optimist.tovuti.io/

**Optimist Institute Website Dashboard** 

https://www.optimist.tovuti.io/

https://www.optimist.tovuti.io/

**Optimist Institute Website Courses** 

https://www.optimist.tovuti.io/

Optimist Institute Website Media Library

https://www.optimist.tovuti.io/

Optimist Institute Website Media Library

https://www.optimist.tovuti.io/