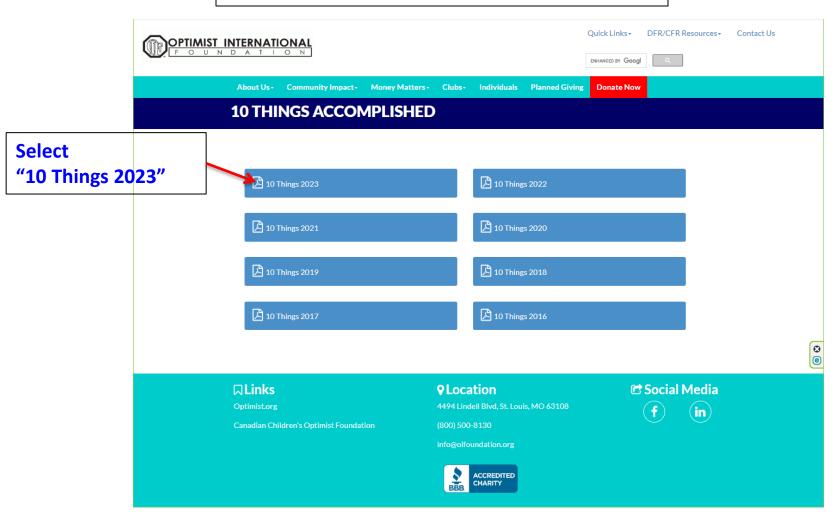

https://www.oifoundation.org

District
Foundation Rep /
Club Foundation
Rep (DFR/CFR)
Resources

**DFR** is **District's OIF** Expert

**CFR is Club's OIF Expert** 

https://www.oifoundation.org

Select "Money Matters" for pull down menu

Select "10 Things Accomplished"

https://www.oifoundation.org

#### 10 Things OIF Accomplished Per Year 2016-2023

https://www.oifoundation.org

| OPTIMIST INTERNATIONAL |                                                                                                                                                                                |
|------------------------|--------------------------------------------------------------------------------------------------------------------------------------------------------------------------------|
| F                      | OUNDATION 2023                                                                                                                                                                 |
| AC                     | COMPLISHMENTS TOP                                                                                                                                                              |
| 01                     | Paid out \$1,363,631 to Clubs utilizing the Club Campaign program and added an additional \$100,963 in interest to the Club Campaign funds.                                    |
| 02                     | Assisted 387 Optimists to help 13,965 children and their families by awarding 21 Club Grants.                                                                                  |
| 03                     | Supported the OI World Oratorical Championship by funding the U.S. and International Regional winners, plus the first and third place winners in the finals totaling \$50,000. |
| 04                     | Assisted Clubs in receiving \$282,421 in charitable contributions for their own local programs through the Pass Through program.                                               |
| 05                     | Sent 150 students off to college with Optimist International oratorical, essay, and CCDHH scholarships totaling \$320,000.                                                     |
| 06                     | Continued to support the ongoing work of the Junior Optimist program with \$135,000 in funding.                                                                                |
| 07                     | Worked in partnership with OI to provide keynote speakers and workshops for the 2023 OI Convention in Arlington, Virginia.                                                     |
| 80                     | Awarded \$33,788 through the Childhood Health and Wellness Program, including Childhood Cancer Campaign.                                                                       |
| 09                     | Transformed the OIF Incentive Program to a new endeavor that has a great emphasis on appreciation and sharing how OIF utilizes donor gifts.                                    |
| 10                     | Paid out \$45,194 on endowments for community projects and scholarships.                                                                                                       |