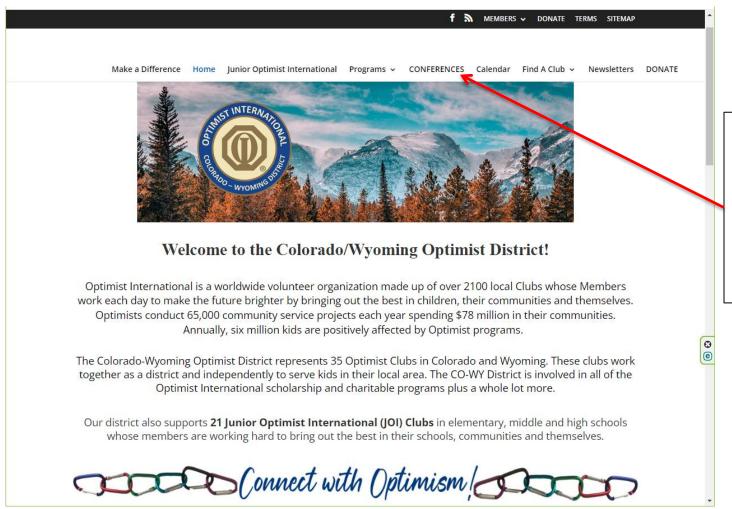

# Select "CONFERENCES" for info. on:

- CO/WY Optimist
   District
   Conferences &
   Convention
- Ol Convention

https://www.optimistcowy.org

## https://www.optimistcowy.org

Instructions on how to register online

https://www.optimistcowy.org

Select "Find A Club" for info. on each Club in CO/WY Optimist District

https://www.optimistcowy.org

Select "Newsletters" to see saved District Newsletters