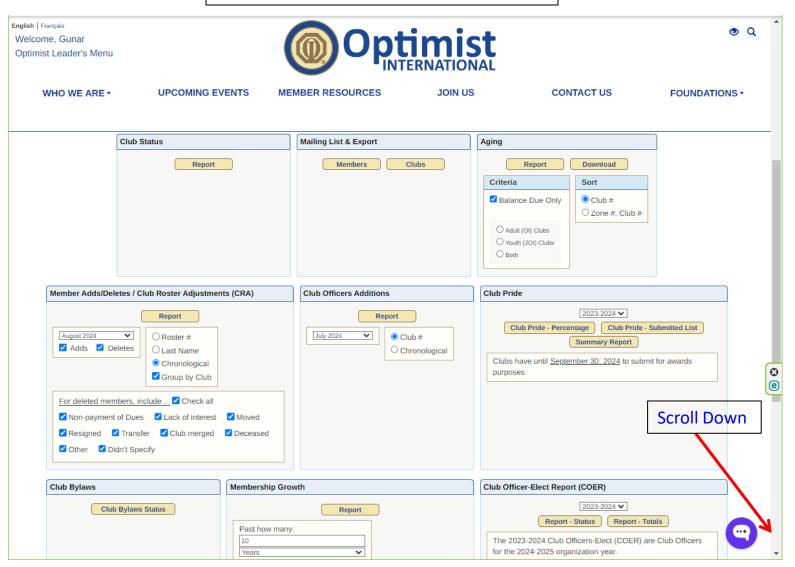

# Access "Optimist Leaders" website from OI website for:

- Club Roster
- Various reports:
  - T-shot
  - Aging
  - Club Roster Adjustments (CRAs)
  - Club Bylaws
  - Club Officer-Elect Reports (COERs)
  - etc.

### **Optimist Leader's Web Site**

"Optimist Leaders" web site's permissions dependent on Office Held:

- Gov, Dist. Sec., Dist. Treas. → Will be able to see data for entire District. Will be able to submit Dist. reports / forms
- Lt. Govs. → Will be able to see data for all Clubs in their respective
   Zones
- Club Pres., Club Sec., Club Treas. → Will be able to see data for their Club. Will be able to submit Club reports / forms

#### Sample Menu

https://www.optimist.org/leaders/SelectClub.cfm

https://www.optimist.org/leaders/SelectClub.cfm#

https://www.optimist.org/leaders/SelectClub.cfm#

| nglish   Français<br>Welcome, Gunar<br>Optimist Leader's Menu |                                     |                                     | Opti                                                                     | mist<br>NATIONAL                                       | Adult Clubs<br>(District-Lev     | in District <sup>® Q</sup><br>rel Access) |
|---------------------------------------------------------------|-------------------------------------|-------------------------------------|--------------------------------------------------------------------------|--------------------------------------------------------|----------------------------------|-------------------------------------------|
| WHO WE ARE ▼                                                  | UPCOMING EV                         | 'ENTS MEMBER                        | RESOURCES                                                                | JOIN US                                                | CONTACT US                       | FOUNDATIONS •                             |
|                                                               |                                     | State of Wyoming, except the        | State of Colorado, except the coun<br>counties of Sheridan, Johnson, Tet | nty of Sedgwick<br>on, Park, Hot Springs, Big Horp and | shakie                           |                                           |
|                                                               |                                     |                                     | Optimist International (C                                                | DI) Clubs                                              |                                  |                                           |
|                                                               |                                     |                                     | Zone 1                                                                   |                                                        |                                  |                                           |
| 25002 - Cheyenne, Wy                                          | 25020 - Ft Collins-Bft, Co          | 25100 - Fort Morgan, Co             | 25153 - Greeley-Luncheon, Co                                             | 25197 - Ft Morgan-Sunrise, Co                          | 25218 - Windsor, Co              |                                           |
|                                                               |                                     |                                     | Zone 2                                                                   |                                                        |                                  |                                           |
| <b>25032</b> - Erie, Co                                       | 25033 - Longmont-Bft, Co            | <b>25045</b> - Brighton Co          | 25098 - Fort Lupton, Co                                                  | 25150 - Boulder-Luncheon, Co                           |                                  |                                           |
|                                                               |                                     |                                     | Zone 3                                                                   |                                                        |                                  |                                           |
| 25047 - Buena Vista, Co                                       | 25194 - Lake Dillon-Summit, Co      | 25341 - Horizon Drive Optimist Club |                                                                          |                                                        |                                  |                                           |
|                                                               |                                     |                                     | Zone 4                                                                   |                                                        |                                  |                                           |
| 25037 - Denver-Northwest, Co                                  | 25075 - Mile-Hi Denver, Co          | 25135 - Lakewood, Co                | 25163 - Denver-Northeast, Co (rev                                        | roked} 25316 - Denver-Park Hill, Co                    |                                  |                                           |
|                                                               |                                     |                                     | Zone 5                                                                   |                                                        |                                  |                                           |
| 25030 - Littleton-Bft, Co                                     | 25077 - Denver-Denver Tech Center   | , Co 25164 - Denver-Monaco South    |                                                                          | 25330 - University Hills, Co                           |                                  |                                           |
|                                                               |                                     |                                     | Zone 6                                                                   |                                                        |                                  |                                           |
| 25022 - Aurora-Bft HeatherGardens,                            | , Co 25040 - THE Breakfast Optimist | Club of Windsor Gardens, INC, CO    | 25052 - Denver-Tamarac, Co  Zone 7                                       | 25053 - Gateway-Aurora/Denver, Co                      |                                  |                                           |
| 25000 Calarada Carinas Anadamu                                | Co. 2517F Dunble Co.                |                                     | Zone r                                                                   |                                                        |                                  |                                           |
| 25008 - Colorado Springs-Academy,                             | , Co 25175 - Pueblo, Co             |                                     | Zone 8                                                                   |                                                        |                                  |                                           |
| 25023 - Golden-Bft, Co                                        | 25116 - Westminster-Broomfield Opt  | imist Club, Co 25134 - Arvada-Lake  |                                                                          | -Sunrise, Co 25215 - Wheat Ridg                        | je, Co 25339 - PURPOSE DRIVEN OI | PTIMIST CLUB, CO (disbanded)              |
|                                                               |                                     |                                     | Zone 9                                                                   |                                                        |                                  |                                           |
| 25137 - Lafayette, Co                                         | )                                   |                                     |                                                                          |                                                        |                                  | (4)                                       |