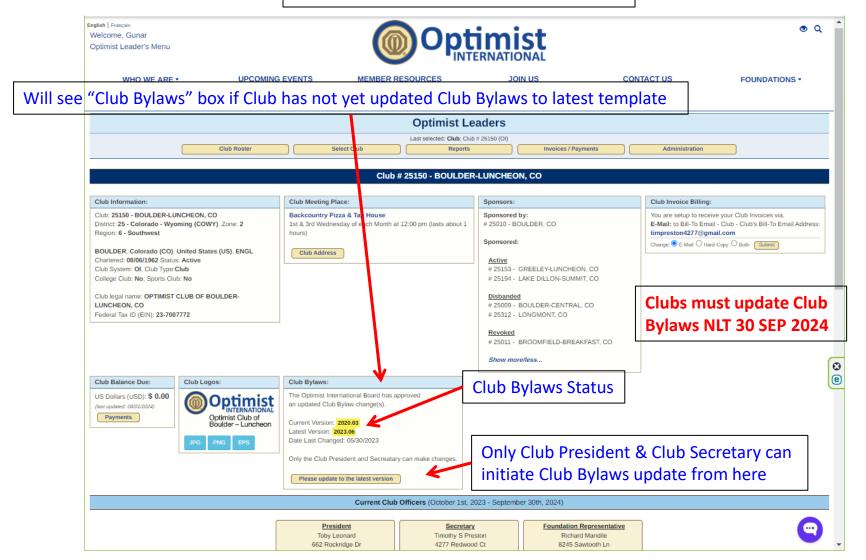

# Access "Optimist Leaders" website from OI website for:

- Club Roster
- Various reports:
  - T-shot
  - Aging
  - Club Roster Adjustments (CRAs)
  - Club Bylaws
  - Club Officer-Elect Reports (COERs)
  - etc.

### **Optimist Leader's Web Site**

"Optimist Leaders" web site's permissions dependent on Office Held:

- Gov, Dist. Sec., Dist. Treas. → Will be able to see data for entire District. Will be able to submit Dist. reports / forms
- Lt. Govs. → Will be able to see data for all Clubs in their respective
   Zones
- Club Pres., Club Sec., Club Treas. → Will be able to see data for their Club. Will be able to submit Club reports / forms

#### **Optimist Leader's Web Site**

https://www.optimist.org/leaders/SelectClub.cfm

https://www.optimist.org/leaders/ClubBylaws/ByLaws.cfm

https://www.optimist.org/leaders/SelectClub.cfm#

Clubs must update their Bylaws to include these updates by September 30, 2024. Clubs Bylaws will only be accepted through the Optimist Leaders portal (no longer accepted in paper format).

Standard Club Bylaws Updates

Club Bylaws will only be accepted through Optimist Leaders portal

**Clubs must include** these updates in Club **Bylaws NLT 30 SEP 2024** 

**Amended Text** 

https://www.optimist.org/leaders/SelectClub.cfm#