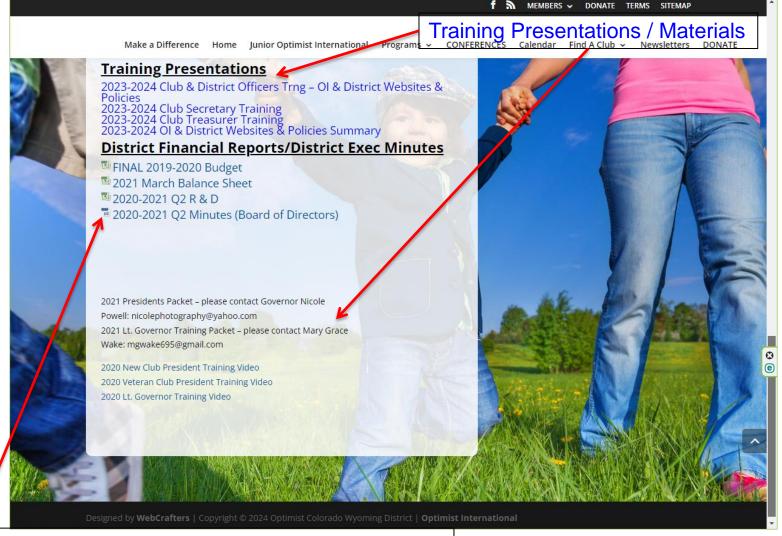

https://www.optimistcowy.org

Select "MEMBERS" pull-down menu

https://www.optimistcowy.org

Click on "RESOURCES" for access to CO/WY Optimist District:

- Forms
- Policies
- Connections
   Forum Videos
- Training
   Presentations
- Etc.

Please limit dissemination of CoWyBB25# password to active CO/WY District Optimists

https://www.optimistcowy.org

**RESOURCES Page** 

https://www.optimistcowy.org

#### **RESOURCES Page**

https://www.optimistcowy.org

This website is a work in progress