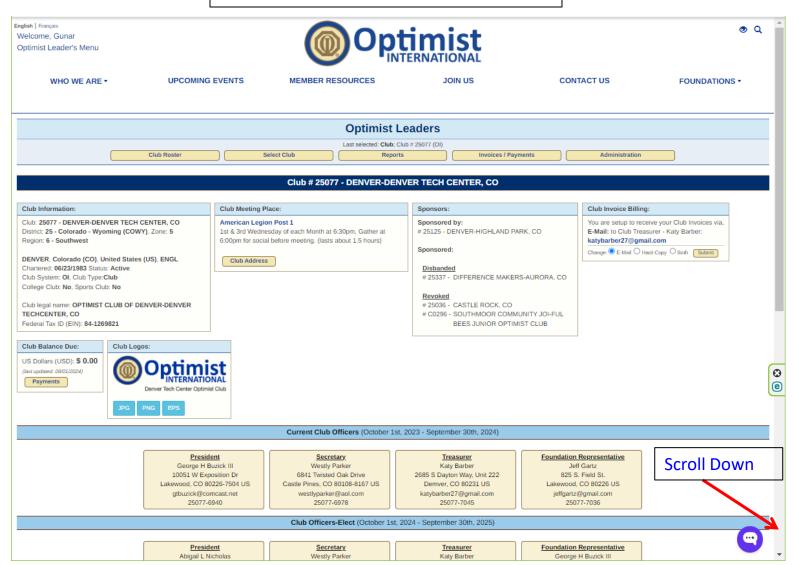

# **Optimist Leader's Web Site**

# Access "Optimist Leaders" website from OI website for:

- Club Roster
- Various reports:
  - T-shot
  - Aging
  - Club Roster Adjustments (CRAs)
  - Club Bylaws
  - Club Officer-Elect Reports (COERs)
  - etc.

### **Optimist Leader's Web Site**

"Optimist Leaders" web site's permissions dependent on Office Held:

- Gov, Dist. Sec., Dist. Treas. → Will be able to see data for entire District. Will be able to submit Dist. reports / forms
- Lt. Govs. → Will be able to see data for all Clubs in their respective
   Zones
- Club Pres., Club Sec., Club Treas. → Will be able to see data for their Club. Will be able to submit Club reports / forms

Bring up Optimist website

Log into "Optimist Leaders" website

https://www.optimist.org

FOUNDATIONS \*

@ Q

**UPCOMING EVENTS** 

MEMBER RESOURCES

JOIN US

**CONTACT US** 

Select "Optimist Leaders – Login"

Privacy and cookie policy

#### **Optimist Leader's Web Site**

https://www.optimist.org/leaders/SelectClub.cfm