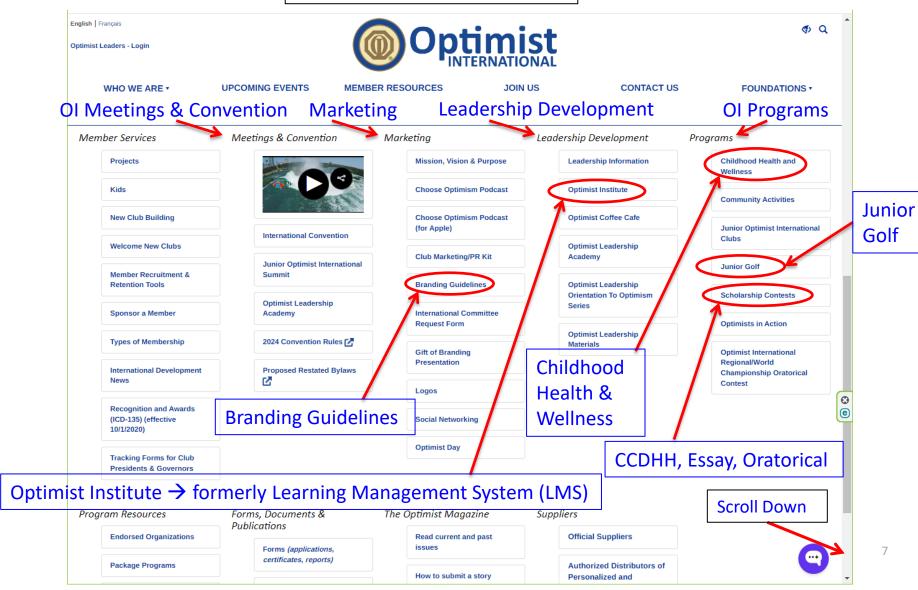

#### OI web site contains plethora of information, including:

- OI Headquarters Staff Directory
- OI Bylaws
- OI Board Policies
- OI Dues & Fees Structure
- Ol Insurance
- OI Tax-Exempt Info
- OI Int'l Convention
- OI Childhood Health & Wellness Program
- OI Junior Golf Program
- OI Scholarship Programs
- OI Forms & Documents
- OI Official Suppliers

OI web site is starting point to access key websites, including:

- Optimist Institute 

  Requires login using email address on record with OI
  - Payment no longer required except for FOO (\$25 per yr.)
- Optimist International Foundation (OIF)
  - District Foundation Rep. (DFR) is District's Expert on OIF
  - Club Foundation Rep. (CFR) is Club's Expert on OIF
- Optimist Leaders 

### **Optimist Institute**

Optimist Institute  $\rightarrow$  Requires login using email address on record with OI. Payment no longer required except for FOO (\$25 per yr.):

- High level courses for training District & Club Leaders
   (Detailed training for District & Club Leaders given at District Conventions)
- Various courses for ALL Optimist Members, including:
  - Optimist International Service to Youth
  - Leadership Skills Course: Communication Skills
  - Leadership Skills Course: Time Management
  - Leadership Skills Course: Working in Diverse Cultures or Environments
  - Optimist International Childhood Health and Wellness
  - Optimist International Junior Optimist International (JOI) Clubs
  - Optimist Programs Course: Community Activities Fundraising Programs
  - Bringing Out the Best in Our Clubs
- Int'l Convention Workshop Handouts