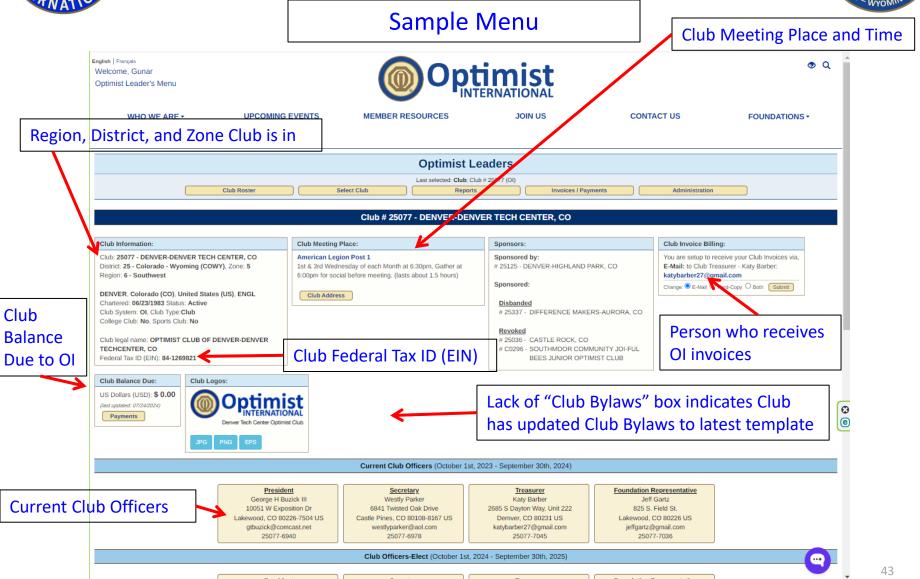

#### **Optimist Leader's Web Site**

https://www.optimist.org/leaders/SelectClub.cfm

#### Sample Menu

https://www.optimist.org/leaders/SelectClub.cfm

https://www.optimist.org/leaders/SelectClub.cfm#

https://www.optimist.org/leaders/SelectClub.cfm#

| nglish   Français<br>Welcome, Gunar<br>Optimist Leader's Menu |                                     |                                     | Opti                                                                     | mist<br>NATIONAL                                       | Adult Clubs<br>(District-Lev     | in District <sup>® Q</sup><br>rel Access) |
|---------------------------------------------------------------|-------------------------------------|-------------------------------------|--------------------------------------------------------------------------|--------------------------------------------------------|----------------------------------|-------------------------------------------|
| WHO WE ARE ▼                                                  | UPCOMING EV                         | 'ENTS MEMBER                        | RESOURCES                                                                | JOIN US                                                | CONTACT US                       | FOUNDATIONS •                             |
|                                                               |                                     | State of Wyoming, except the        | State of Colorado, except the coun<br>counties of Sheridan, Johnson, Tet | nty of Sedgwick<br>on, Park, Hot Springs, Big Horp and | shakie                           |                                           |
|                                                               |                                     |                                     | Optimist International (C                                                | DI) Clubs                                              |                                  |                                           |
|                                                               |                                     |                                     | Zone 1                                                                   |                                                        |                                  |                                           |
| 25002 - Cheyenne, Wy                                          | 25020 - Ft Collins-Bft, Co          | 25100 - Fort Morgan, Co             | 25153 - Greeley-Luncheon, Co                                             | 25197 - Ft Morgan-Sunrise, Co                          | 25218 - Windsor, Co              |                                           |
|                                                               |                                     |                                     | Zone 2                                                                   |                                                        |                                  |                                           |
| <b>25032</b> - Erie, Co                                       | 25033 - Longmont-Bft, Co            | <b>25045</b> - Brighton Co          | 25098 - Fort Lupton, Co                                                  | 25150 - Boulder-Luncheon, Co                           |                                  |                                           |
|                                                               |                                     |                                     | Zone 3                                                                   |                                                        |                                  |                                           |
| 25047 - Buena Vista, Co                                       | 25194 - Lake Dillon-Summit, Co      | 25341 - Horizon Drive Optimist Club |                                                                          |                                                        |                                  |                                           |
|                                                               |                                     |                                     | Zone 4                                                                   |                                                        |                                  |                                           |
| 25037 - Denver-Northwest, Co                                  | 25075 - Mile-Hi Denver, Co          | 25135 - Lakewood, Co                | 25163 - Denver-Northeast, Co (rev                                        | roked} 25316 - Denver-Park Hill, Co                    |                                  |                                           |
|                                                               |                                     |                                     | Zone 5                                                                   |                                                        |                                  |                                           |
| 25030 - Littleton-Bft, Co                                     | 25077 - Denver-Denver Tech Center   | , Co 25164 - Denver-Monaco South    |                                                                          | 25330 - University Hills, Co                           |                                  |                                           |
|                                                               |                                     |                                     | Zone 6                                                                   |                                                        |                                  |                                           |
| 25022 - Aurora-Bft HeatherGardens,                            | , Co 25040 - THE Breakfast Optimist | Club of Windsor Gardens, INC, CO    | 25052 - Denver-Tamarac, Co  Zone 7                                       | 25053 - Gateway-Aurora/Denver, Co                      |                                  |                                           |
| 25000 Calarada Carinas Anadamu                                | Co. 2517F Dunble Co.                |                                     | Zone r                                                                   |                                                        |                                  |                                           |
| 25008 - Colorado Springs-Academy,                             | , Co 25175 - Pueblo, Co             |                                     | Zone 8                                                                   |                                                        |                                  |                                           |
| 25023 - Golden-Bft, Co                                        | 25116 - Westminster-Broomfield Opt  | imist Club, Co 25134 - Arvada-Lake  |                                                                          | -Sunrise, Co 25215 - Wheat Ridg                        | je, Co 25339 - PURPOSE DRIVEN OI | PTIMIST CLUB, CO (disbanded)              |
|                                                               |                                     |                                     | Zone 9                                                                   |                                                        |                                  |                                           |
| 25137 - Lafayette, Co                                         | )                                   |                                     |                                                                          |                                                        |                                  | (4)                                       |