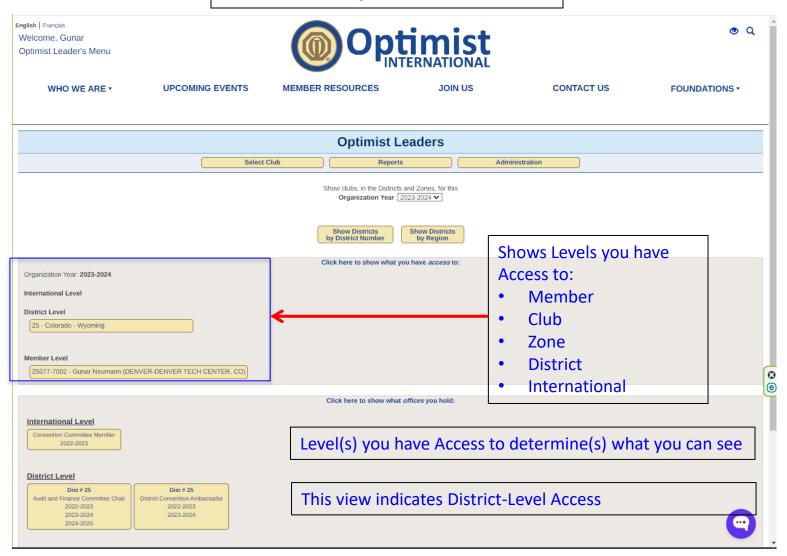

# Access "Optimist Leaders" website from OI website for:

- Club Roster
- Various reports:
  - T-shot
  - Aging
  - Club Roster Adjustments (CRAs)
  - Club Bylaws
  - Club Officer-Elect Reports (COERs)
  - etc.

### **Optimist Leader's Web Site**

"Optimist Leaders" web site's permissions dependent on Office Held:

- Gov, Dist. Sec., Dist. Treas. → Will be able to see data for entire District. Will be able to submit Dist. reports / forms
- Lt. Govs. → Will be able to see data for all Clubs in their respective
   Zones
- Club Pres., Club Sec., Club Treas. → Will be able to see data for their Club. Will be able to submit Club reports / forms