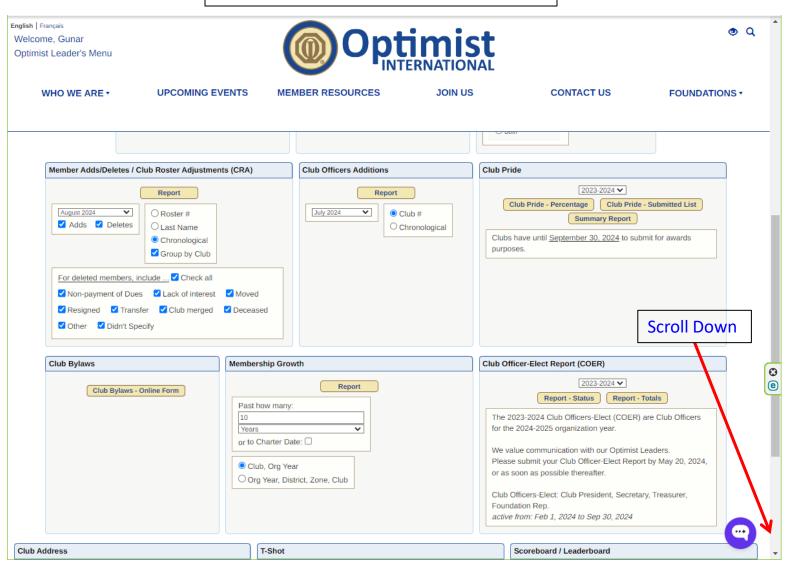

# Access "Optimist Leaders" website from OI website for:

- Club Roster
- Various reports:
  - T-shot
  - Aging
  - Club Roster Adjustments (CRAs)
  - Club Bylaws
  - Club Officer-Elect Reports (COERs)
  - etc.

### **Optimist Leader's Web Site**

"Optimist Leaders" web site's permissions dependent on Office Held:

- Gov, Dist. Sec., Dist. Treas. → Will be able to see data for entire District. Will be able to submit Dist. reports / forms
- Lt. Govs. → Will be able to see data for all Clubs in their respective
   Zones
- Club Pres., Club Sec., Club Treas. → Will be able to see data for their Club. Will be able to submit Club reports / forms