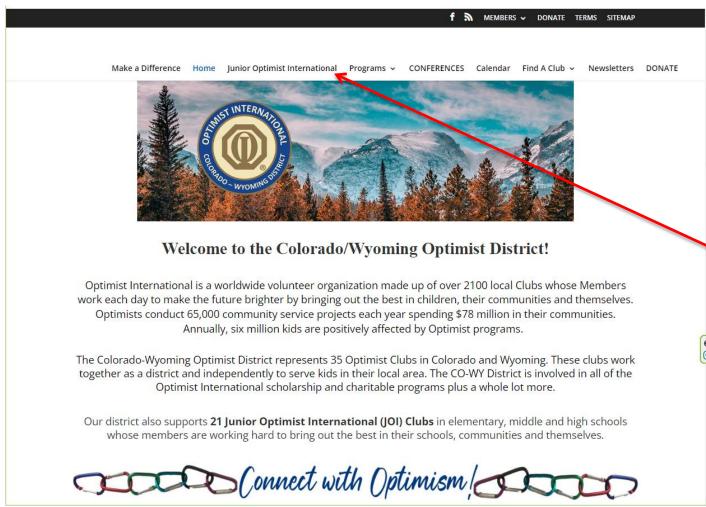

#### **Training for Club & District Officers**

- → OI & District Websites and Policies
  - Optimist International (OI)
  - Optimist Institute (formerly Learning Management System (LMS))
  - Optimist International Foundation (OIF)
  - Optimist Leaders
  - → CO/WY Optimist District
    - CO/WY Optimist District Facebook
    - District Policies
    - Club Policies

## https://www.optimistcowy.org

This website is a work in progress

Select "Junior Optimist International" for info. on CO/WY Optimist District JOI clubs

https://www.optimistcowy.org

Select "Programs"

pull-down menu for
info. on OI programs

(i.e., Oratorical

Contest, Essay

Contest, Junior

Golf, Respect for
Law, etc.)

& Brain Bowl

https://www.optimistcowy.org

# Select "CONFERENCES" for info. on:

- CO/WY Optimist
   District
   Conferences &
   Convention
- Ol Convention

https://www.optimistcowy.org

## https://www.optimistcowy.org

Instructions on how to register online

https://www.optimistcowy.org

Select "Find A Club" for info. on each Club in CO/WY Optimist District

https://www.optimistcowy.org

Select "Newsletters" to see saved District Newsletters

https://www.optimistcowy.org

Select "MEMBERS" pull-down menu

https://www.optimistcowy.org

Click on "RESOURCES" for access to CO/WY Optimist District:

- Forms
- Policies
- Connections
   Forum Videos
- Training
   Presentations
- Etc.