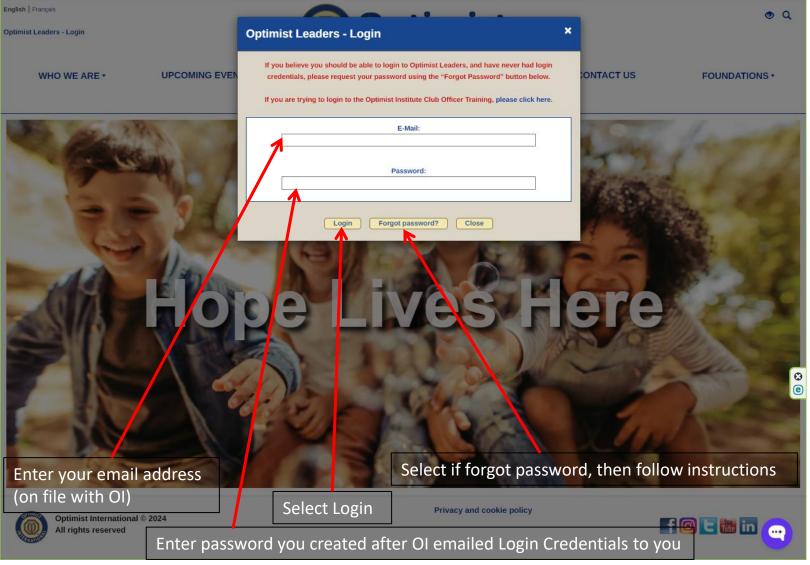

Bring up Optimist website

Log into "Optimist Leaders" website

https://www.optimist.org

FOUNDATIONS \*

@ Q

**UPCOMING EVENTS** 

MEMBER RESOURCES

JOIN US

**CONTACT US** 

Select "Optimist Leaders – Login"

Privacy and cookie policy