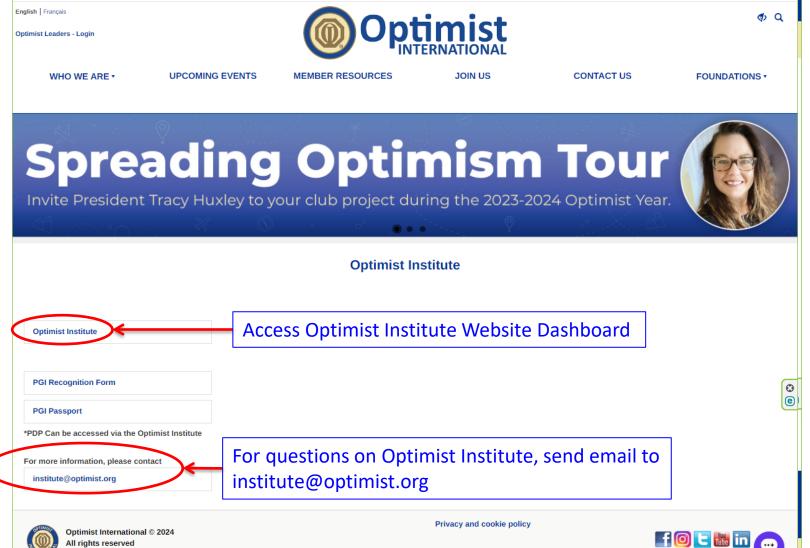

### **Optimist Institute**

Optimist Institute  $\rightarrow$  Requires login using email address on record with OI. Payment no longer required except for FOO (\$25 per yr.):

- High level courses for training District & Club Leaders
   (Detailed training for District & Club Leaders given at District Conventions)
- Various courses for ALL Optimist Members, including:
  - Optimist International Service to Youth
  - Leadership Skills Course: Communication Skills
  - Leadership Skills Course: Time Management
  - Leadership Skills Course: Working in Diverse Cultures or Environments
  - Optimist International Childhood Health and Wellness
  - Optimist International Junior Optimist International (JOI) Clubs
  - Optimist Programs Course: Community Activities Fundraising Programs
  - Bringing Out the Best in Our Clubs
- Int'l Convention Workshop Handouts

Bring up Optimist Institute website

https://www.optimist.org/member/optimist-institute.cfm

Member Resources – Optimist Institute Website

https://www.optimist.tovuti.io/

https://www.optimist.tovuti.io/

https://www.optimist.tovuti.io/

# COLORADO - WYOMING OF

https://www.optimist.tovuti.io/

https://www.optimist.tovuti.io/

https://www.optimist.tovuti.io/

**Optimist Institute Website Dashboard** 

https://www.optimist.tovuti.io/

https://www.optimist.tovuti.io/