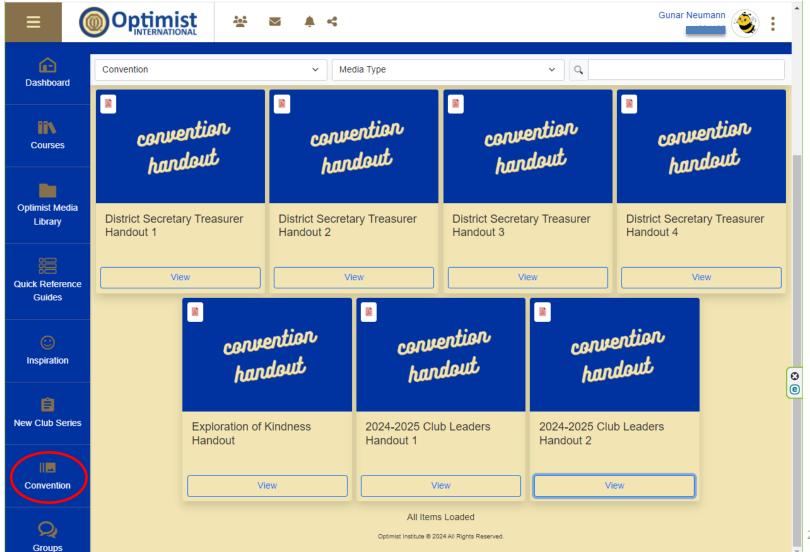

**Optimist Institute Website Courses** 

https://www.optimist.tovuti.io/

Optimist Institute Website Media Library

https://www.optimist.tovuti.io/

Optimist Institute Website Media Library

https://www.optimist.tovuti.io/