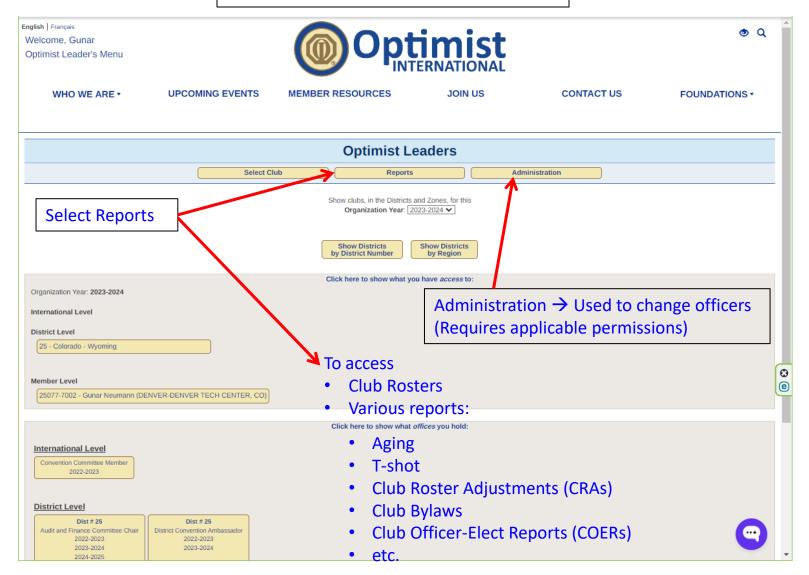

# **Optimist Leader's Web Site**

# Access "Optimist Leaders" website from OI website for:

- Club Roster
- Various reports:
  - T-shot
  - Aging
  - Club Roster Adjustments (CRAs)
  - Club Bylaws
  - Club Officer-Elect Reports (COERs)
  - etc.

### **Optimist Leader's Web Site**

"Optimist Leaders" web site's permissions dependent on Office Held:

- Gov, Dist. Sec., Dist. Treas. → Will be able to see data for entire District. Will be able to submit Dist. reports / forms
- Lt. Govs. → Will be able to see data for all Clubs in their respective
   Zones
- Club Pres., Club Sec., Club Treas. → Will be able to see data for their Club. Will be able to submit Club reports / forms