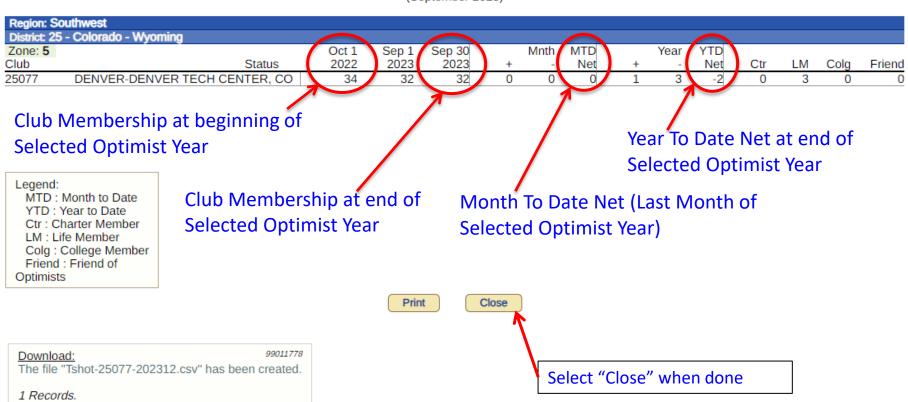

https://www.optimist.org/leaders/reports/ReportTshot.cfm

Sample Club-Level Monthly T-Shot Report – <u>Club</u>-Level Access

https://www.optimist.org/leaders/reports/Reports.cfm

https://www.optimist.org/leaders/reports/ReportTshotClose.cfm

## Sample Club-Level Year-end Closing T-Shot Report

#### T-Shot Report

(September 2023)

https://www.optimist.org/leaders/reports/Reports.cfm

https://www.optimist.org/leaders/reports/ReportScoreboardLive.cfm

#### Sample Scoreboard