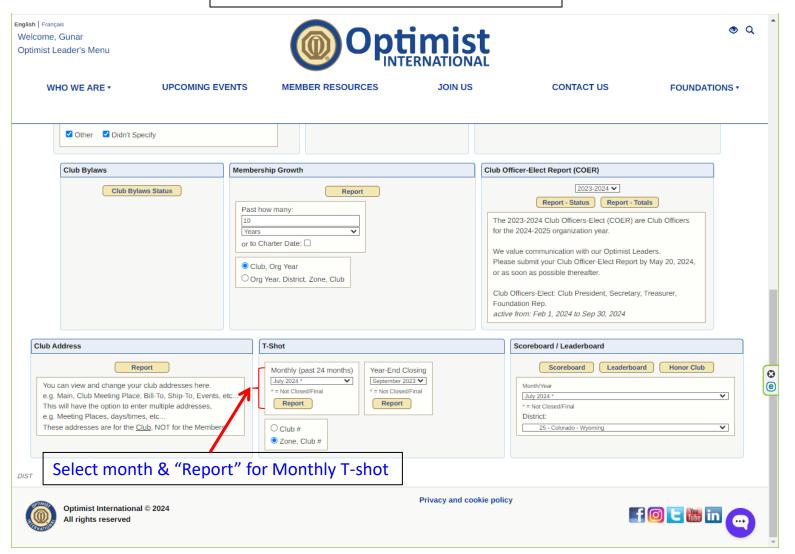

https://www.optimist.org/leaders/reports/ReportTshot.cfm

Sample Club-Level Monthly T-Shot Report – <u>Club</u>-Level Access

https://www.optimist.org/leaders/reports/Reports.cfm

https://www.optimist.org/leaders/reports/ReportTshotClose.cfm

## Sample Club-Level Year-end Closing T-Shot Report

#### T-Shot Report

(September 2023)

https://www.optimist.org/leaders/reports/Reports.cfm

https://www.optimist.org/leaders/reports/ReportScoreboardLive.cfm