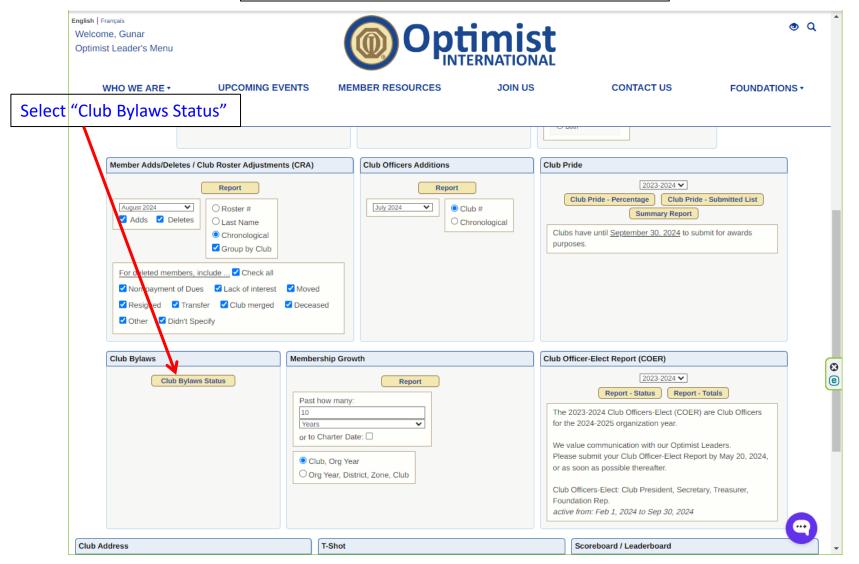

# Sample Menu – <u>District</u>-Level Access

https://www.optimist.org/leaders/reports/ClubBylaws\_Status.cfm

#### Sample Club Bylaws Status Page – **District**-Level Access

https://www.optimist.org/leaders/reports/Reports.cfm