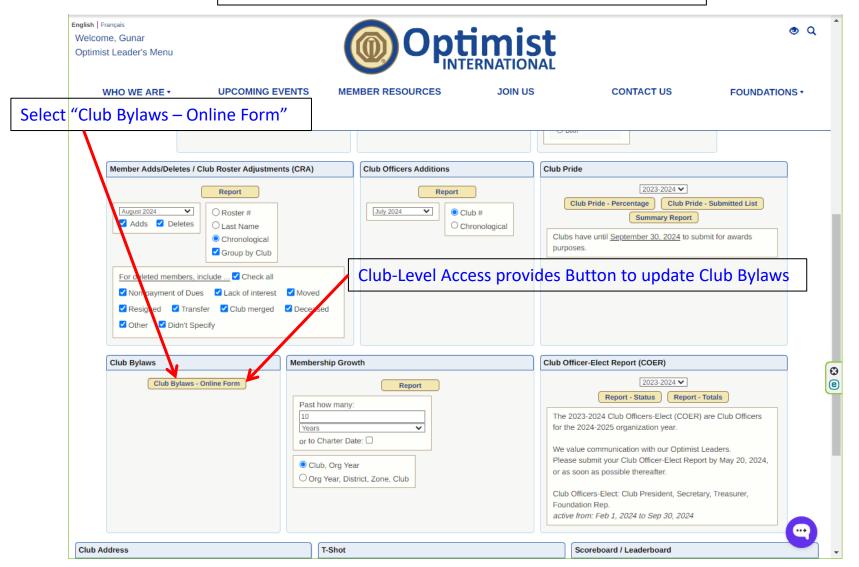

https://www.optimist.org/leaders/ClubBylaws/ByLaws.cfm

https://www.optimist.org/leaders/SelectClub.cfm#

# Sample Menu – <u>District</u>-Level Access

https://www.optimist.org/leaders/reports/ClubBylaws\_Status.cfm

#### Sample Club Bylaws Status Page – **District**-Level Access

https://www.optimist.org/leaders/reports/Reports.cfm

### Sample Menu Page – <u>Club</u>-Level Access

https://www.optimist.org/leaders/ClubBylaws/ByLaws.cfm