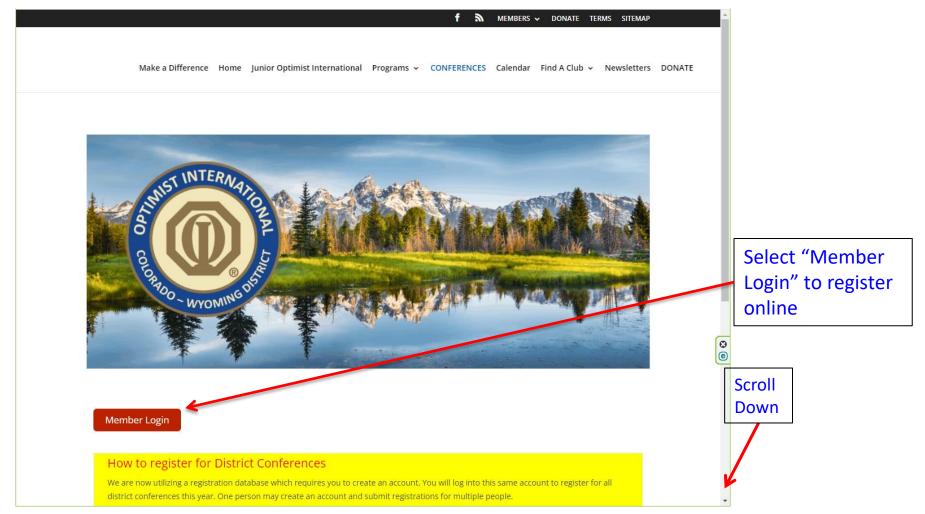

## https://www.optimistcowy.org

Instructions on how to register online

https://www.optimistcowy.org

Select "Find A Club" for info. on each Club in CO/WY Optimist District

https://www.optimistcowy.org

Select "Newsletters" to see saved District Newsletters