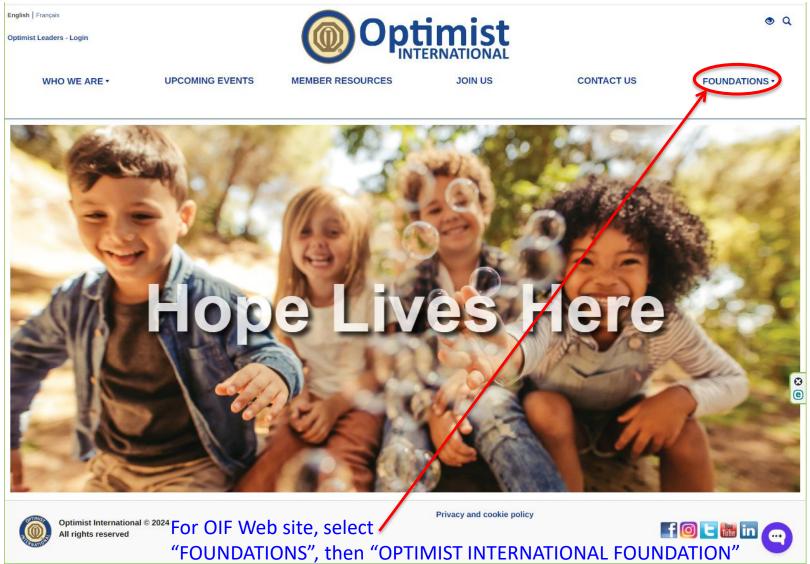

Bring up Optimist website

Log into "Optimist Leaders" website

https://www.optimist.org

FOUNDATIONS \*

@ Q

**UPCOMING EVENTS** 

MEMBER RESOURCES

JOIN US

**CONTACT US** 

Select "Optimist Leaders – Login"

Privacy and cookie policy