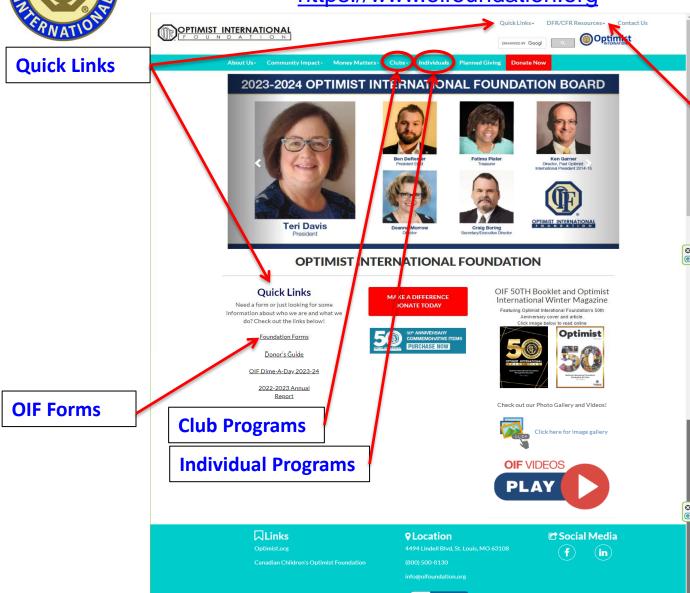

#### **Training for Club & District Officers**

- → OI & District Websites and Policies
  - Optimist International (OI)
  - Optimist Institute (formerly Learning Management System (LMS))
  - → Optimist International Foundation (OIF)
    - Optimist Leaders
    - CO/WY Optimist District
    - CO/WY Optimist District Facebook
    - District Policies
    - Club Policies

https://www.oifoundation.org

District
Foundation Rep /
Club Foundation
Rep (DFR/CFR)
Resources

**DFR** is **District's OIF** Expert

**CFR is Club's OIF Expert** 

https://www.oifoundation.org

Select "Money Matters" for pull down menu

Select "10 Things Accomplished"

https://www.oifoundation.org

#### 10 Things OIF Accomplished Per Year 2016-2023

https://www.oifoundation.org

| OPTIMIST INTERNATIONAL |                                                                                                                                                                                |
|------------------------|--------------------------------------------------------------------------------------------------------------------------------------------------------------------------------|
| F                      | OUNDATION 2023                                                                                                                                                                 |
| AC                     | COMPLISHMENTS TOP                                                                                                                                                              |
| 01                     | Paid out \$1,363,631 to Clubs utilizing the Club Campaign program and added an additional \$100,963 in interest to the Club Campaign funds.                                    |
| 02                     | Assisted 387 Optimists to help 13,965 children and their families by awarding 21 Club Grants.                                                                                  |
| 03                     | Supported the OI World Oratorical Championship by funding the U.S. and International Regional winners, plus the first and third place winners in the finals totaling \$50,000. |
| 04                     | Assisted Clubs in receiving \$282,421 in charitable contributions for their own local programs through the Pass Through program.                                               |
| 05                     | Sent 150 students off to college with Optimist International oratorical, essay, and CCDHH scholarships totaling \$320,000.                                                     |
| 06                     | Continued to support the ongoing work of the Junior Optimist program with \$135,000 in funding.                                                                                |
| 07                     | Worked in partnership with OI to provide keynote speakers and workshops for the 2023 OI Convention in Arlington, Virginia.                                                     |
| 80                     | Awarded \$33,788 through the Childhood Health and Wellness Program, including Childhood Cancer Campaign.                                                                       |
| 09                     | Transformed the OIF Incentive Program to a new endeavor that has a great emphasis on appreciation and sharing how OIF utilizes donor gifts.                                    |
| 10                     | Paid out \$45,194 on endowments for community projects and scholarships.                                                                                                       |