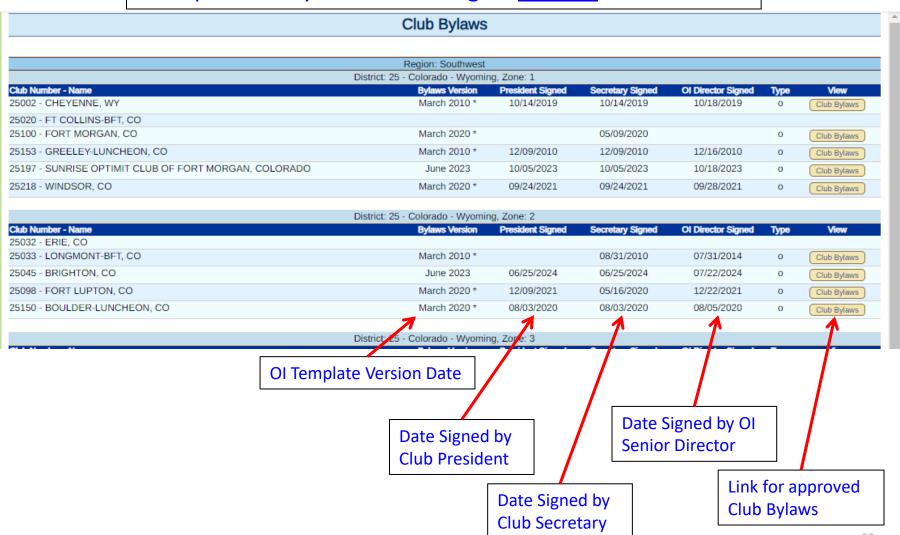

# Sample Menu – <u>District</u>-Level Access

https://www.optimist.org/leaders/reports/ClubBylaws\_Status.cfm

#### Sample Club Bylaws Status Page – **District**-Level Access

https://www.optimist.org/leaders/reports/Reports.cfm