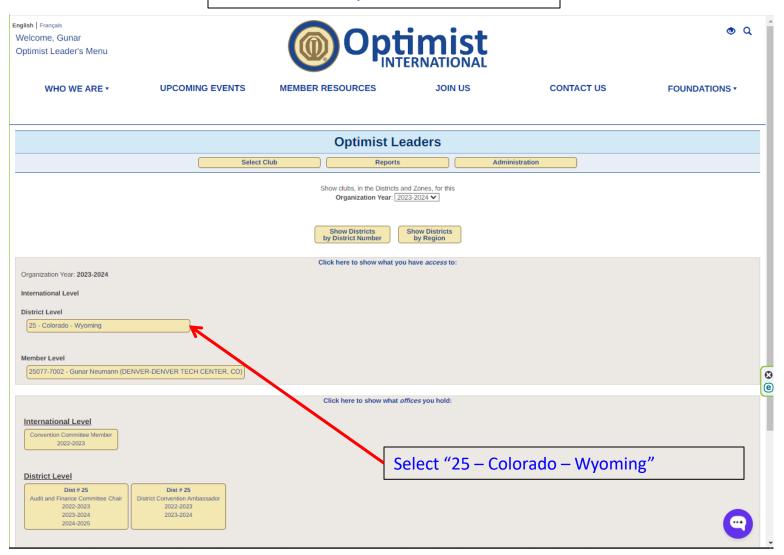

### **Optimist Leader's Web Site**

"Optimist Leaders" web site's permissions dependent on Office Held:

- Gov, Dist. Sec., Dist. Treas. → Will be able to see data for entire District. Will be able to submit Dist. reports / forms
- Lt. Govs. → Will be able to see data for all Clubs in their respective
   Zones
- Club Pres., Club Sec., Club Treas. → Will be able to see data for their Club. Will be able to submit Club reports / forms

Bring up Optimist website

Log into "Optimist Leaders" website

https://www.optimist.org

FOUNDATIONS \*

@ Q

**UPCOMING EVENTS** 

MEMBER RESOURCES

JOIN US

**CONTACT US** 

Select "Optimist Leaders – Login"

Privacy and cookie policy