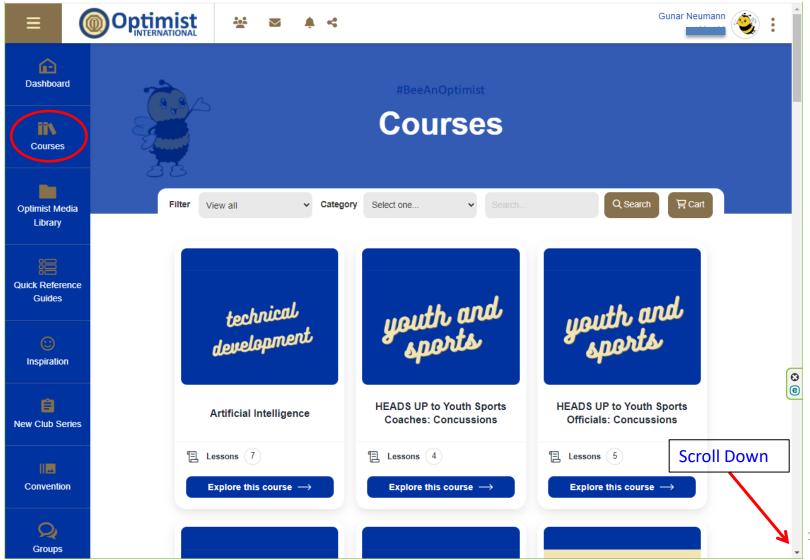

Bring up Optimist Institute website

https://www.optimist.org/member/optimist-institute.cfm

Member Resources – Optimist Institute Website

https://www.optimist.tovuti.io/

https://www.optimist.tovuti.io/

https://www.optimist.tovuti.io/

**Optimist Institute Website Courses** 

https://www.optimist.tovuti.io/

Optimist Institute Website Media Library

https://www.optimist.tovuti.io/

Optimist Institute Website Media Library

https://www.optimist.tovuti.io/