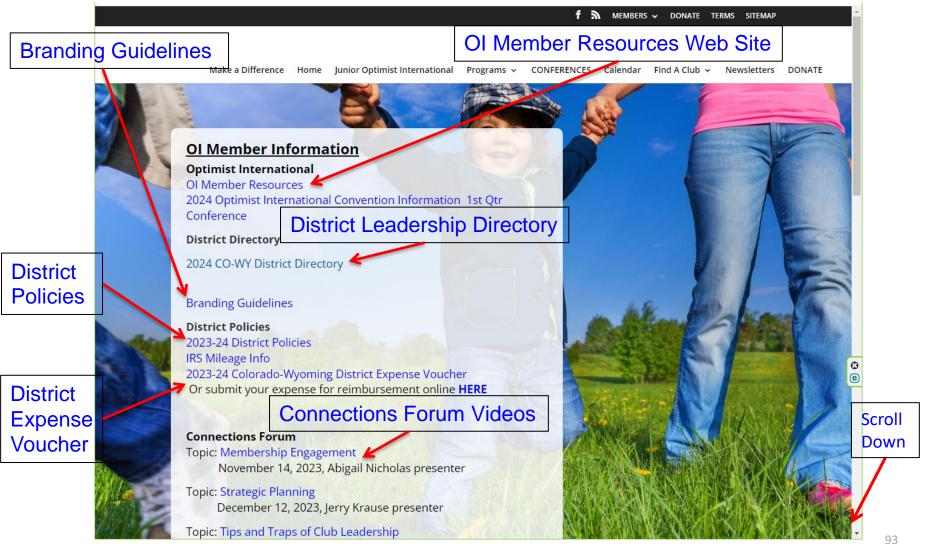

https://www.optimistcowy.org

Select "MEMBERS" pull-down menu

https://www.optimistcowy.org

Click on "RESOURCES" for access to CO/WY Optimist District:

- Forms
- Policies
- Connections
   Forum Videos
- Training
   Presentations
- Etc.

(password reg'd)

https://www.optimistcowy.org

|                                                                                   |                            |                            | f 🔊           | MEMBERS ~  | DONATE TER   | RMS SITEMAP |        |
|-----------------------------------------------------------------------------------|----------------------------|----------------------------|---------------|------------|--------------|-------------|--------|
|                                                                                   |                            |                            |               |            |              |             |        |
| Make a Difference Home Junio                                                      | or Optimist International  | Programs V C               | CONFERENCES   | Calendar F | ind A Club 🗸 | Newsletters | DONATE |
| This content is password protected. To view it please enter your password:  Enter | sword below:               |                            |               |            |              |             |        |
| Designed by <b>WebCrafters</b>   Copyright © 2024 O                               | ptimist Colorado Wyoming D | District   <b>Optimist</b> | International |            |              |             |        |
|                                                                                   |                            |                            |               |            |              |             |        |
|                                                                                   |                            |                            |               |            |              |             |        |
|                                                                                   | Enter CoWyE                | 3B25# an                   | d select      | "Enter"    |              |             |        |

Please limit dissemination of CoWyBB25# password to active CO/WY District Optimists

https://www.optimistcowy.org

**RESOURCES Page** 

https://www.optimistcowy.org

#### **RESOURCES Page**

https://www.optimistcowy.org

This website is a work in progress