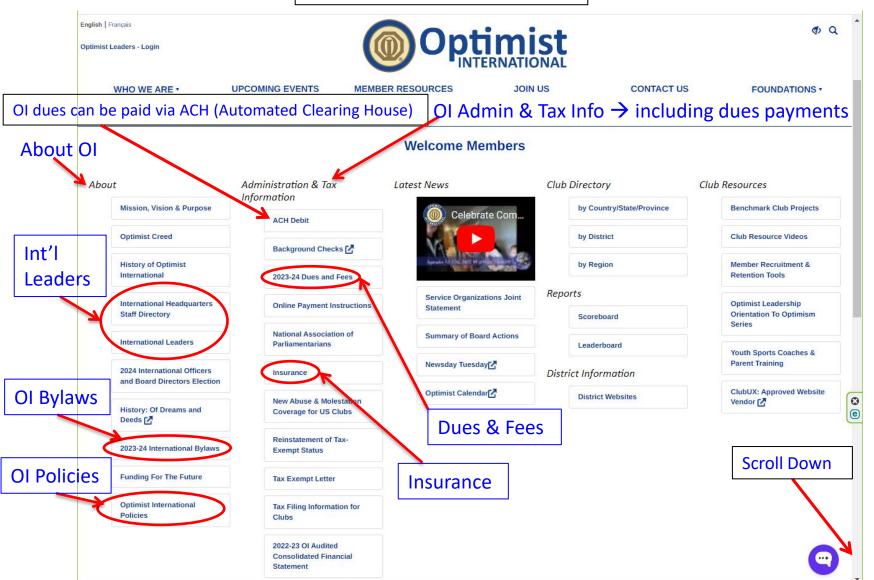

#### OI web site contains plethora of information, including:

- OI Headquarters Staff Directory
- OI Bylaws
- OI Board Policies
- OI Dues & Fees Structure
- Ol Insurance
- OI Tax-Exempt Info
- OI Int'l Convention
- OI Childhood Health & Wellness Program
- OI Junior Golf Program
- OI Scholarship Programs
- OI Forms & Documents
- OI Official Suppliers

OI web site is starting point to access key websites, including:

- Optimist Institute 

  Requires login using email address on record with OI
  - Payment no longer required except for FOO (\$25 per yr.)
- Optimist International Foundation (OIF)
  - District Foundation Rep. (DFR) is District's Expert on OIF
  - Club Foundation Rep. (CFR) is Club's Expert on OIF
- Optimist Leaders 