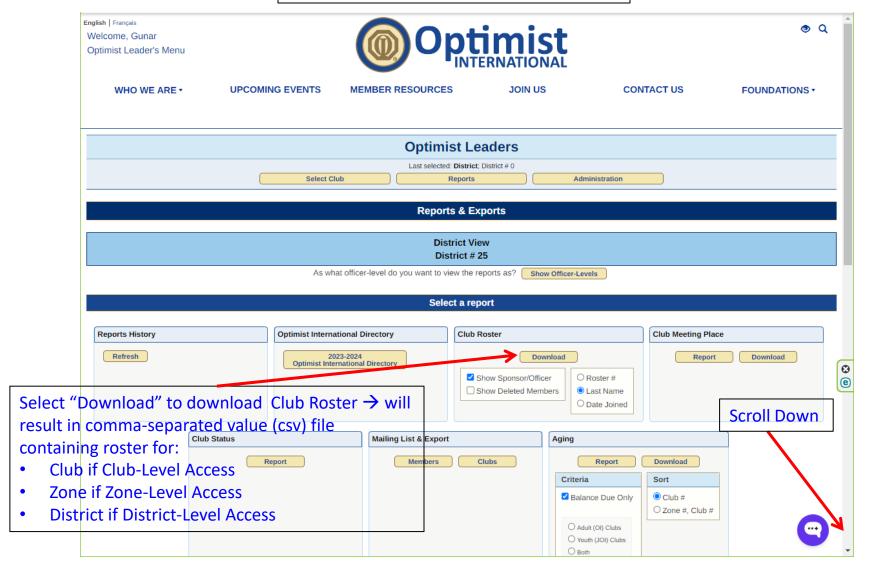

https://www.optimist.org/leaders/reports/Reports.cfm

https://www.optimist.org/leaders/reports/Reports.cfm

https://www.optimist.org/leaders/reports/Reports.cfm

| Welcome, Gunar Optimist Leader's Menu  Optimist Leader's Menu  Optimist Leader's Menu                   |                              |                                          |                               |                  |               |  |
|---------------------------------------------------------------------------------------------------------|------------------------------|------------------------------------------|-------------------------------|------------------|---------------|--|
| WHO WE ARE ▼                                                                                            | UPCOMING EVENTS              | MEMBER RESOURCES                         | JOIN US                       | CONTACT US       | FOUNDATIONS * |  |
|                                                                                                         |                              | Optimist L                               | .eaders                       |                  |               |  |
|                                                                                                         | Select C                     | lub Report                               | s A                           | dministration    |               |  |
|                                                                                                         |                              | Reports & I                              | Exports                       |                  |               |  |
|                                                                                                         |                              | District \                               | liew                          |                  |               |  |
|                                                                                                         |                              | District                                 |                               |                  |               |  |
|                                                                                                         | As wh                        | nat officer-level do you want to view th | e reports as? Hide Officer-Li | evels            |               |  |
| As an International Officer:  Onternational-Level  ORegion-Level (VP):  District-Level:  Non-Region (0) | <b>∨</b>   by f              | Region                                   |                               |                  |               |  |
|                                                                                                         | <b>▼</b> by [                | District                                 |                               |                  | <b>8</b>      |  |
|                                                                                                         | by Region by District Select | t "25 – COWY – Co                        | olorado – Wyo                 | ming"            |               |  |
|                                                                                                         |                              | Select a r                               |                               |                  |               |  |
|                                                                                                         |                              | - Gelect a l                             | oport-                        |                  |               |  |
| Reports History                                                                                         | Optimist Interna             | ational Directory Clu                    | b Roster                      | Club Meeting Pla | ice           |  |
| Refresh                                                                                                 | Optimist Inte                | 023-2024                                 | Download                      | Repor            | t Download    |  |

https://www.optimist.org/leaders/reports/Reports.cfm

https://www.optimist.org/leaders/reports/Reports.cfm

https://www.optimist.org/leaders/reports/Reports.cfm

https://www.optimist.org/leaders/reports/Reports.cfm