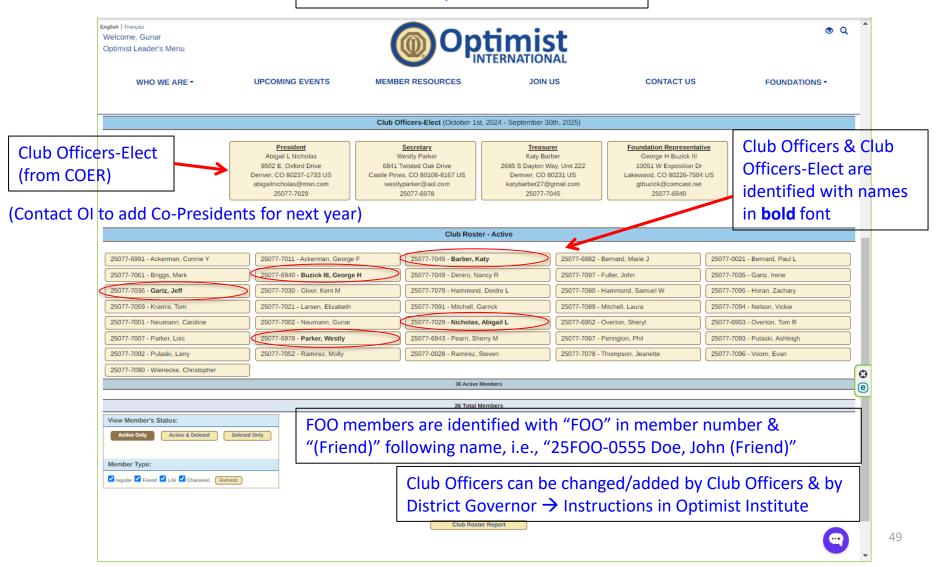

# Access "Optimist Leaders" website from OI website for:

- Club Roster
- Various reports:
  - T-shot
  - Aging
  - Club Roster Adjustments (CRAs)
  - Club Bylaws
  - Club Officer-Elect Reports (COERs)
  - etc.

### **Optimist Leader's Web Site**

"Optimist Leaders" web site's permissions dependent on Office Held:

- Gov, Dist. Sec., Dist. Treas. → Will be able to see data for entire District. Will be able to submit Dist. reports / forms
- Lt. Govs. → Will be able to see data for all Clubs in their respective
   Zones
- Club Pres., Club Sec., Club Treas. → Will be able to see data for their Club. Will be able to submit Club reports / forms