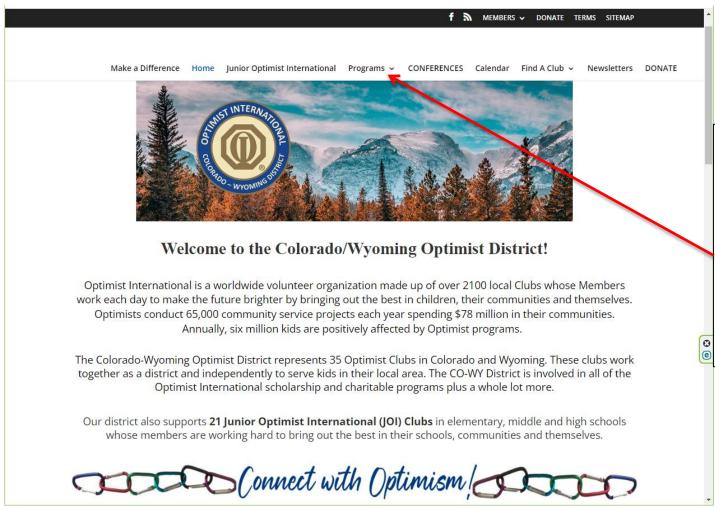

## https://www.optimistcowy.org

This website is a work in progress

Select "Junior Optimist International" for info. on CO/WY Optimist District JOI clubs

https://www.optimistcowy.org

Select "Programs"

pull-down menu for
info. on OI programs

(i.e., Oratorical

Contest, Essay

Contest, Junior

Golf, Respect for
Law, etc.)

& Brain Bowl

https://www.optimistcowy.org

# Select "CONFERENCES" for info. on:

- CO/WY Optimist
   District
   Conferences &
   Convention
- Ol Convention

https://www.optimistcowy.org

## https://www.optimistcowy.org

Instructions on how to register online

https://www.optimistcowy.org

Select "Find A Club" for info. on each Club in CO/WY Optimist District

https://www.optimistcowy.org

Select "Newsletters" to see saved District Newsletters

https://www.optimistcowy.org

Select "MEMBERS" pull-down menu

https://www.optimistcowy.org

Click on "RESOURCES" for access to CO/WY Optimist District:

- Forms
- Policies
- Connections
   Forum Videos
- Training
   Presentations
- Etc.