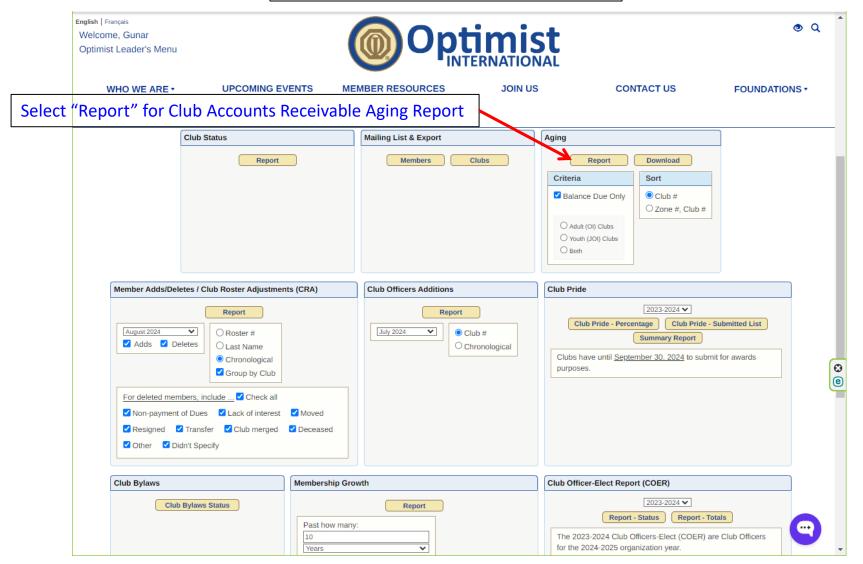

https://www.optimist.org/leaders/reports/Reports.cfm

https://www.optimist.org/leaders/reports/reportaging.cfm

Sample Club Accounts Receivable Aging Report – Club-Level Access

#### Accounts Receivable Aging Report District # 25 - Colorado - Wyoming Club: Denver-Denver Tech Center, Co (25077) (Zone: 5) 61-90 0 - 3031-60 91-120 120+ Total Balance Due Currency USD 0.00 0.00 0.00 0.00 0.00 0.00 Totals: USD \$0.00 Total Clubs: 1 08/02/2024 07:41:59 PM Aging Date: 08/02/2024 Close Print Select "Close" when done Download: 99011778 The file "Aging-club\_25077.csv" has been created. Records.

Shows if club is current on financial obligations to OI

https://www.optimist.org/leaders/reports/Reports.cfm

8 Records.