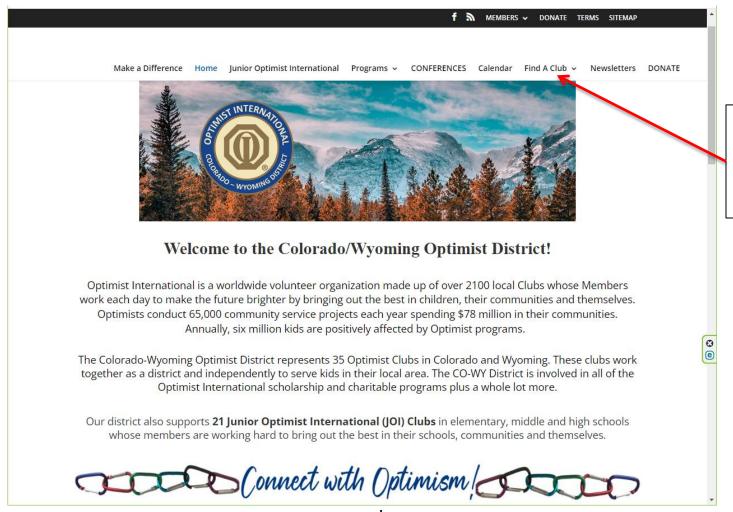

## https://www.optimistcowy.org

Instructions on how to register online

https://www.optimistcowy.org

Select "Find A Club" for info. on each Club in CO/WY Optimist District

https://www.optimistcowy.org

Select "Newsletters" to see saved District Newsletters