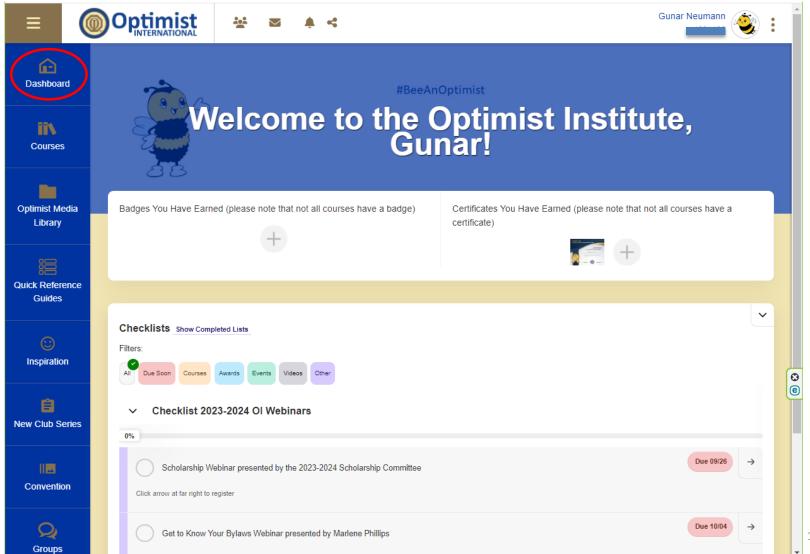

Bring up Optimist Institute website

https://www.optimist.org/member/optimist-institute.cfm

Member Resources – Optimist Institute Website

https://www.optimist.tovuti.io/

https://www.optimist.tovuti.io/

https://www.optimist.tovuti.io/

# COLORADO - WYOMING OF

https://www.optimist.tovuti.io/

https://www.optimist.tovuti.io/

https://www.optimist.tovuti.io/

**Optimist Institute Website Dashboard** 

https://www.optimist.tovuti.io/

https://www.optimist.tovuti.io/