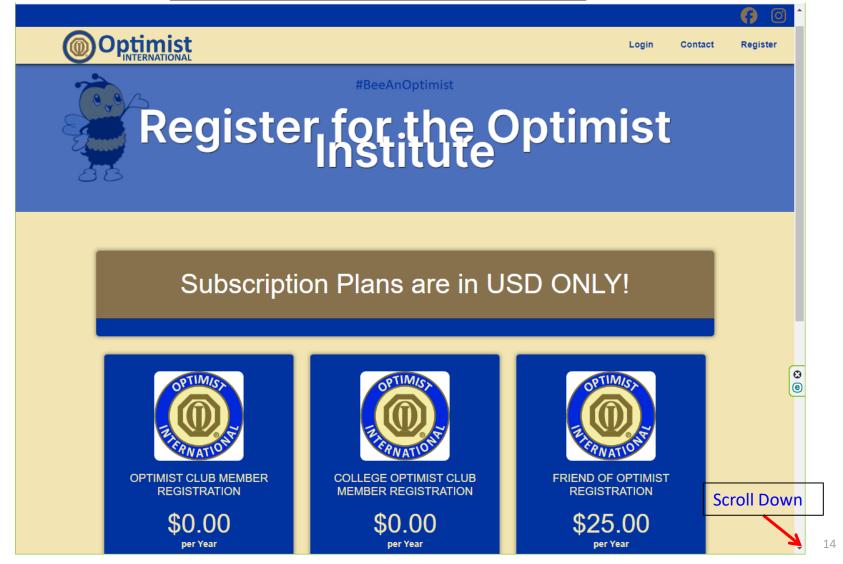

### **Optimist Institute**

Optimist Institute  $\rightarrow$  Requires login using email address on record with OI. Payment no longer required except for FOO (\$25 per yr.):

- High level courses for training District & Club Leaders
   (Detailed training for District & Club Leaders given at District Conventions)
- Various courses for ALL Optimist Members, including:
  - Optimist International Service to Youth
  - Leadership Skills Course: Communication Skills
  - Leadership Skills Course: Time Management
  - Leadership Skills Course: Working in Diverse Cultures or Environments
  - Optimist International Childhood Health and Wellness
  - Optimist International Junior Optimist International (JOI) Clubs
  - Optimist Programs Course: Community Activities Fundraising Programs
  - Bringing Out the Best in Our Clubs
- Int'l Convention Workshop Handouts