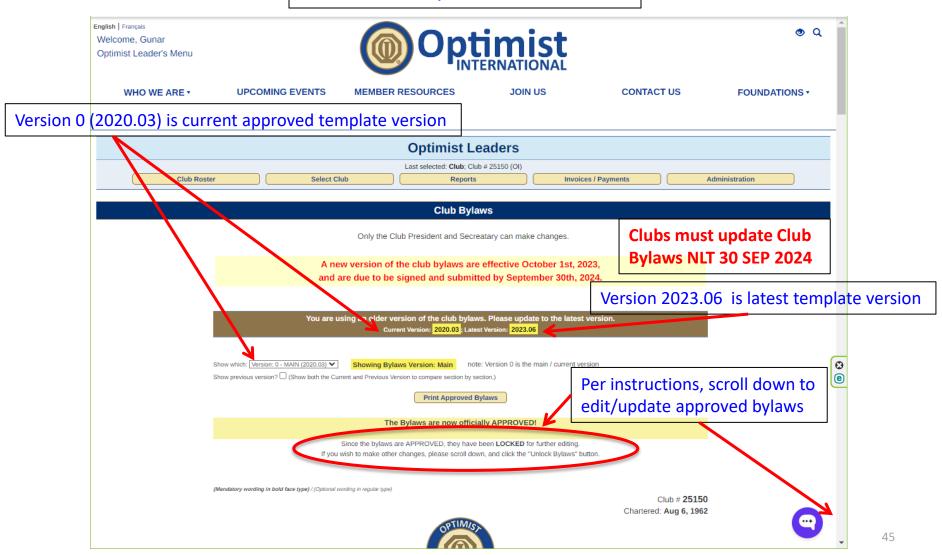

# Sample Menu – <u>District</u>-Level Access

https://www.optimist.org/leaders/reports/ClubBylaws\_Status.cfm

#### Sample Club Bylaws Status Page – **District**-Level Access

https://www.optimist.org/leaders/reports/Reports.cfm

Clubs must update their Bylaws to include these updates by September 30, 2024. Clubs Bylaws will only be accepted through the Optimist Leaders portal (no longer accepted in paper format).

Standard Club Bylaws Updates

Club Bylaws will only be accepted through Optimist Leaders portal

**Clubs must include** these updates in Club **Bylaws NLT 30 SEP 2024** 

**Amended Text** 

https://www.optimist.org/leaders/SelectClub.cfm#