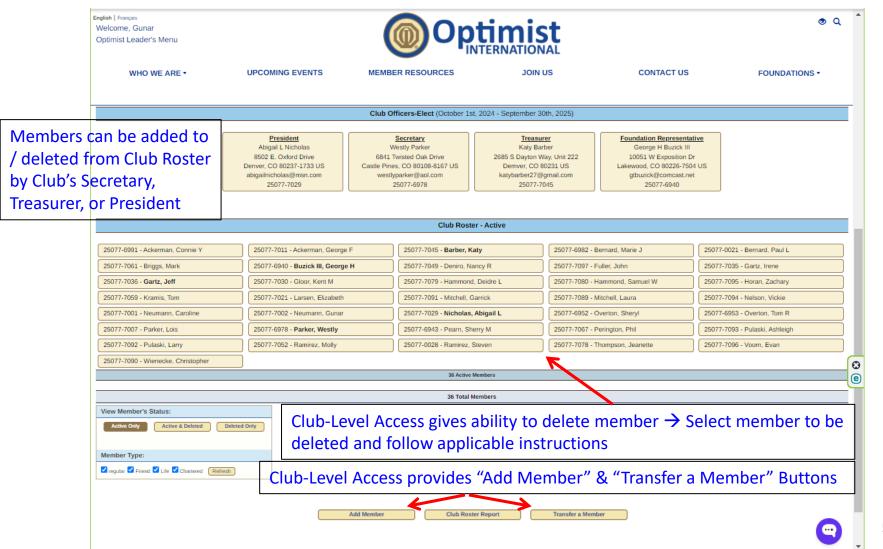

https://www.optimist.org/leaders/SelectClub.cfm#

https://www.optimist.org/leaders/SelectClub.cfm#

https://www.optimist.org/leaders/reports/ClubRosterRpt.cfm

#### Sample Club Roster Report

https://www.optimist.org/leaders/SelectClub.cfm#

https://www.optimist.org/leaders/SelectClub.cfm

https://www.optimist.org/leaders/reports/Reports.cfm

| English   Français Welcome, Gunar Optimist Leader's Menu                                                                                   |                       | Opt                                           | imist<br>ERNATIONAL       |                            | •              |
|--------------------------------------------------------------------------------------------------------------------------------------------|-----------------------|-----------------------------------------------|---------------------------|----------------------------|----------------|
| WHO WE ARE ▼                                                                                                                               | UPCOMING EVENTS       | MEMBER RESOURCES                              | JOIN US                   | CONTACT US                 | FOUNDATIONS •  |
|                                                                                                                                            |                       | Optimist Le                                   | aders                     |                            |                |
|                                                                                                                                            | Select Clu            | Reports                                       | A                         | Administration             |                |
|                                                                                                                                            |                       | Reports & Ex                                  | ports                     |                            |                |
|                                                                                                                                            |                       | Please select an office                       | level to view.            |                            |                |
|                                                                                                                                            | As wha                | at officer-level do you want to view the r    | eports as? Hide Officer-L | Levels                     |                |
| As an International Officer:  Olnternational-Level  Region-Level (VP):  District-Level:  Non-Region (0)  As a District Officer:  District: | by Region by District | strict                                        | •                         | District<br>International  |                |
| Clck Select Clubs to change Cl                                                                                                             | uds.                  |                                               |                           | o determine(s) wh          | at you can see |
|                                                                                                                                            |                       | Select a rep                                  | ort                       |                            |                |
| Reports History                                                                                                                            | ory                   | Optimist International Directory              | Scoreboard / Le           | aderboard                  |                |
| District Refresh                                                                                                                           |                       | 2023-2024<br>Optimist International Directory | Scoret                    | Doard Leaderboard Honor Cl | ub             |

Shows if club is current on financial obligations to OI

https://www.optimist.org/leaders/reports/Reports.cfm

8 Records.

### **Optimist Leader's Web Site**

https://www.optimist.org/leaders/reports/CRA\_AddsDels.cfm

Sample Club Roster Adjustments (CRAs) Report – <u>Club</u>-Level Access

| nemb    | per additions and dele                                                                                                                         | tions 10/01                                                             | (Year-to-Date)<br>10/01/2023 - 09/30/2024                                               |      | ,      |      |           |               | A = Addit<br>D = Delet   |      |
|---------|------------------------------------------------------------------------------------------------------------------------------------------------|-------------------------------------------------------------------------|-----------------------------------------------------------------------------------------|------|--------|------|-----------|---------------|--------------------------|------|
|         | olorado - Wyoming<br>77 - DENVER-DENVER TECH CENTER, CO                                                                                        | Zone: 5)                                                                |                                                                                         |      |        |      |           |               | D=                       | Dele |
| Roster  | Name                                                                                                                                           | Address                                                                 | Phone                                                                                   | Cht  | r Life | Cola | Foo S     | Stat          | Joined/<br>Deleted       |      |
| 7097    | John Fuller<br>male-engl<br>Sponsor: George H Buzick III (25077-6940)                                                                          | 1500 Little Raven St., Apt. 503<br>Denver, CO 80202                     | c: (305) 610-8562<br>jpfuller17@gmail.com                                               | Cit  | Life   | Coig | 100       | A             | 06/17/2024               |      |
| 7096    |                                                                                                                                                | 9888 E. Vassar Dr., Apt # D302<br>Denver, CO 80231                      | c: (972) 322-0981<br>Evan.Voorn@gmail.com                                               |      |        |      |           | Α             | 04/13/2024               |      |
| 7095    | Zachary Horan<br>male-engl                                                                                                                     | 20596 E. Maplewood Place<br>Centennial, CO 80016                        | b: (720) 810-1955<br>c: (720) 810-1955<br>zwjhoran15@gmail.com                          |      |        |      |           | A             | 04/07/2024               |      |
| 6988    | Sponsor: Elizabeth Larsen (25077-7021)  Clara Sitter female-engl Sponsor: Henry T Wyeno (25077-6963) Deleted by: Westly Parker (westlyparker@a | 3091 Mill Vista Road, Unit 1021<br>Highlands Ranch, CO 80129<br>ol.com) | c: (720) 250-7828<br>csitter75@gmail.com                                                |      | F      |      |           | D<br>resigned | 07/11/2006<br>03/23/2024 |      |
| 7031    | Kathryn McShane<br>female-engl                                                                                                                 | Shiloh House<br>6588 West Ottawa Ave<br>Littleton, CO 80128-4572        | b: (303) 933-1393<br>c: (720) 252-8804<br>f: (303) 933-8216<br>kmcshaneshiloh@gmail.com |      |        |      |           | D             | 01/14/2014<br>12/02/2023 |      |
|         | Sponsor: Lester D Sitter (25077-6987) Deleted by: Westly Parker (westlyparker@a                                                                | ol.com)                                                                 |                                                                                         |      |        |      | М         | loved         |                          |      |
| 7094    | Vickie Nelson<br>female-engl<br>Sponsor: Caroline Neumann (25077-7001)                                                                         | 13194 E. Exposition Ave<br>Aurora, CO 80012                             | h: (303) 360-9812<br>c: (303) 489-8367<br>vickie.nelson@comcast.net                     |      |        |      |           | A             | 11/03/2023               |      |
| 7092    | Larry Pulaski<br>male-engl                                                                                                                     | 7145 Greenwater Cir.<br>Castle Rock, CO 80108                           | h: (303) 814-0814<br>c: (303) 956-9202<br>Larry.Pulaski@gmail.com                       |      |        |      |           | A             | 10/31/2023               |      |
| 7093    | Sponsor: Tom R Overton (25077-6953) <b>Ashleigh Pulaski</b> female-engl                                                                        | 7145 Greenwater Cir.<br>Castle Rock, CO 80108                           | h: (303) 814-0814<br>c: (303) 596-6300<br>ashleigh,pulaski@gmail.com                    |      |        |      |           | A             | 10/31/2023               |      |
|         | Sponsor: Abigail L Nicholas (25077-7029)                                                                                                       |                                                                         | an reign-personne graditudii                                                            |      |        |      |           |               |                          |      |
|         |                                                                                                                                                | 8 Total Member(s); 6 Total Adds, 2 Total De                             | letes                                                                                   |      |        |      | 08/02/202 | 24 07:53:4    | 6 PM                     |      |
| Status: |                                                                                                                                                | Print                                                                   | Close                                                                                   | Sele | ct "   | 'Clo | se"       | whe           | en done                  |      |