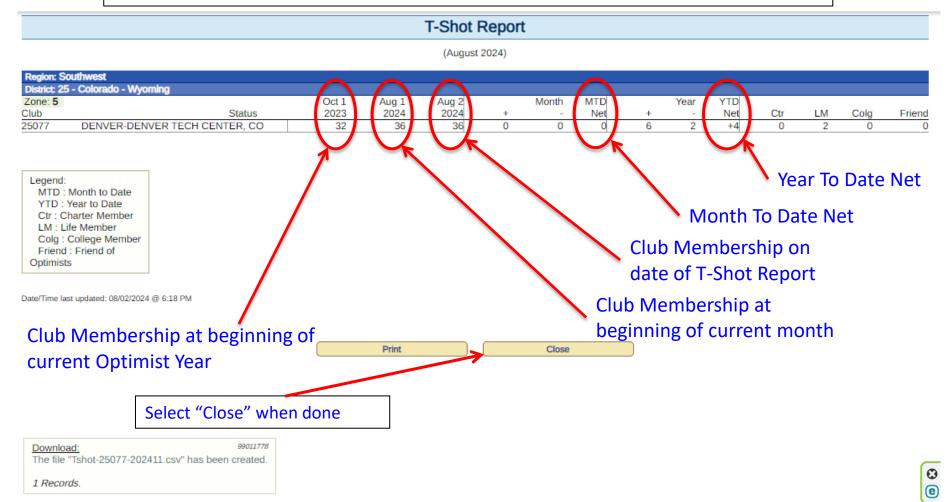

https://www.optimist.org/leaders/reports/ReportTshot.cfm

Sample Club-Level Monthly T-Shot Report – <u>Club</u>-Level Access

https://www.optimist.org/leaders/reports/Reports.cfm

https://www.optimist.org/leaders/reports/ReportTshotClose.cfm

## Sample Club-Level Year-end Closing T-Shot Report

#### T-Shot Report

(September 2023)

https://www.optimist.org/leaders/reports/Reports.cfm

https://www.optimist.org/leaders/reports/ReportScoreboardLive.cfm