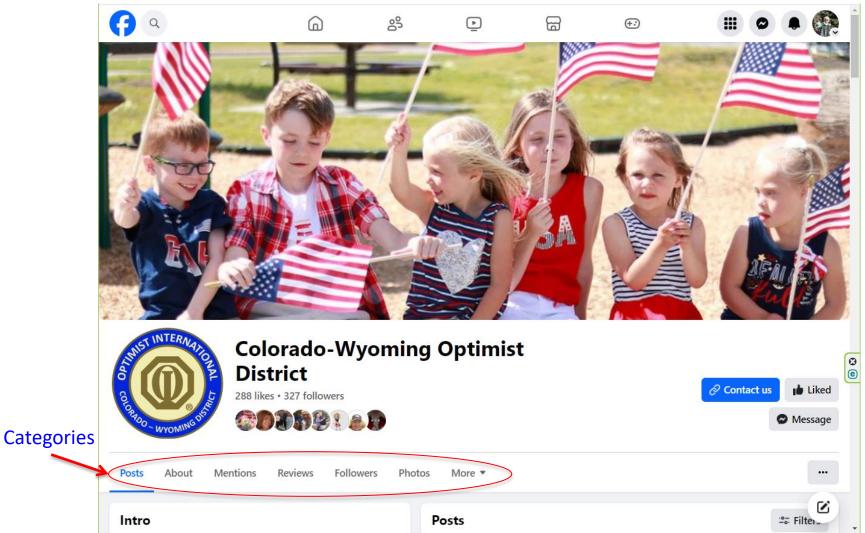

## **CO/WY Optimist District Facebook Page**

https://www.facebook.com/cowyoptimist