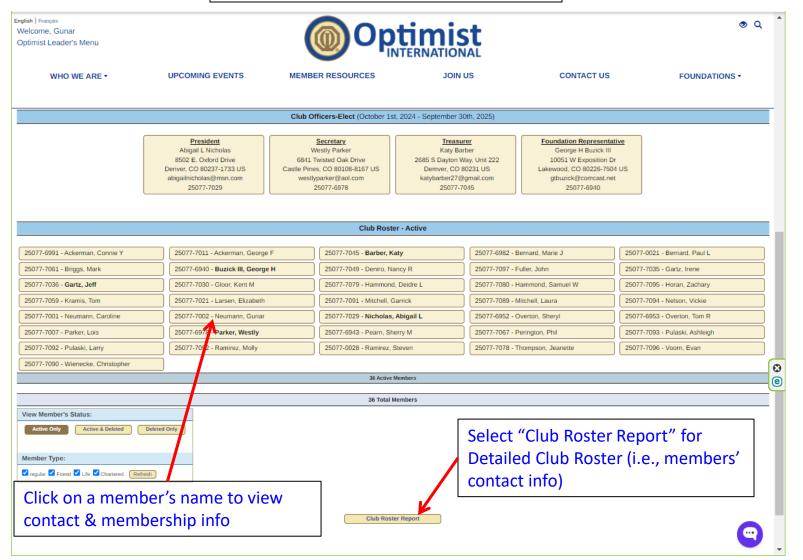

https://www.optimist.org/leaders/SelectClub.cfm#

https://www.optimist.org/leaders/SelectClub.cfm#

https://www.optimist.org/leaders/reports/ClubRosterRpt.cfm

#### Sample Club Roster Report

https://www.optimist.org/leaders/SelectClub.cfm#

https://www.optimist.org/leaders/SelectClub.cfm

https://www.optimist.org/leaders/reports/Reports.cfm

| English   Français Welcome, Gunar Optimist Leader's Menu                                                                                   |                       | Opt                                           | imist<br>ERNATIONAL       |                            | •              |
|--------------------------------------------------------------------------------------------------------------------------------------------|-----------------------|-----------------------------------------------|---------------------------|----------------------------|----------------|
| WHO WE ARE ▼                                                                                                                               | UPCOMING EVENTS       | MEMBER RESOURCES                              | JOIN US                   | CONTACT US                 | FOUNDATIONS •  |
|                                                                                                                                            |                       | Optimist Le                                   | aders                     |                            |                |
|                                                                                                                                            | Select Clu            | Reports                                       | A                         | Administration             |                |
|                                                                                                                                            |                       | Reports & Ex                                  | ports                     |                            |                |
|                                                                                                                                            |                       | Please select an office                       | level to view.            |                            |                |
|                                                                                                                                            | As wha                | at officer-level do you want to view the r    | eports as? Hide Officer-L | Levels                     |                |
| As an International Officer:  Olnternational-Level  Region-Level (VP):  District-Level:  Non-Region (0)  As a District Officer:  District: | by Region by District | strict                                        | •                         | District<br>International  |                |
| Clck Select Clubs to change Cl                                                                                                             | uds.                  |                                               |                           | o determine(s) wh          | at you can see |
|                                                                                                                                            |                       | Select a rep                                  | ort                       |                            |                |
| Reports History                                                                                                                            | ory                   | Optimist International Directory              | Scoreboard / Le           | aderboard                  |                |
| District Refresh                                                                                                                           |                       | 2023-2024<br>Optimist International Directory | Scoret                    | Doard Leaderboard Honor Cl | ub             |