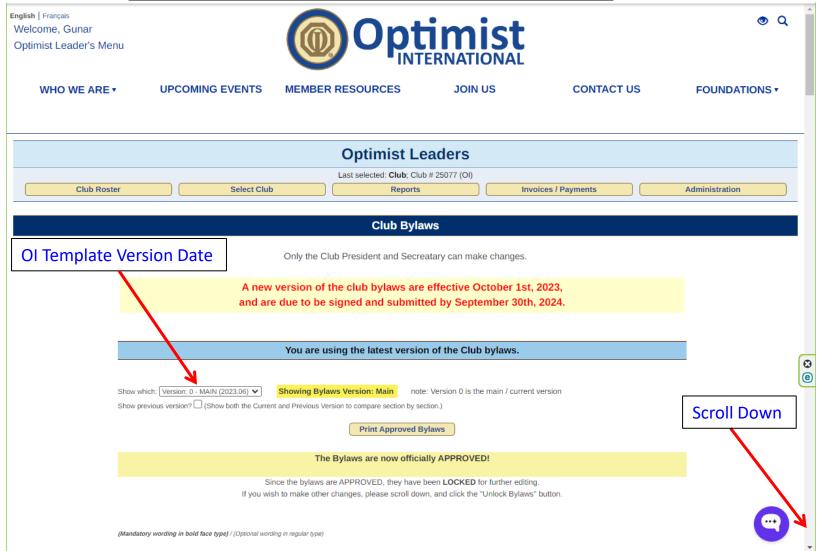

### Sample Menu Page – <u>Club</u>-Level Access

https://www.optimist.org/leaders/ClubBylaws/ByLaws.cfm

#### Sample Club Bylaws - Page 1

#### https://www.optimist.org/leaders/ClubBylaws/ByLaws.cfm

#### Sample Club Bylaws – Page 1

Club # 25077 Chartered: Jun 23, 1983

#### Date Assessed May 24 2004

Date Approved May 31, 2024

Effective: October 1, 2023 and required by all Clubs by September 30, 2024

Date Signed by OI Senior Director