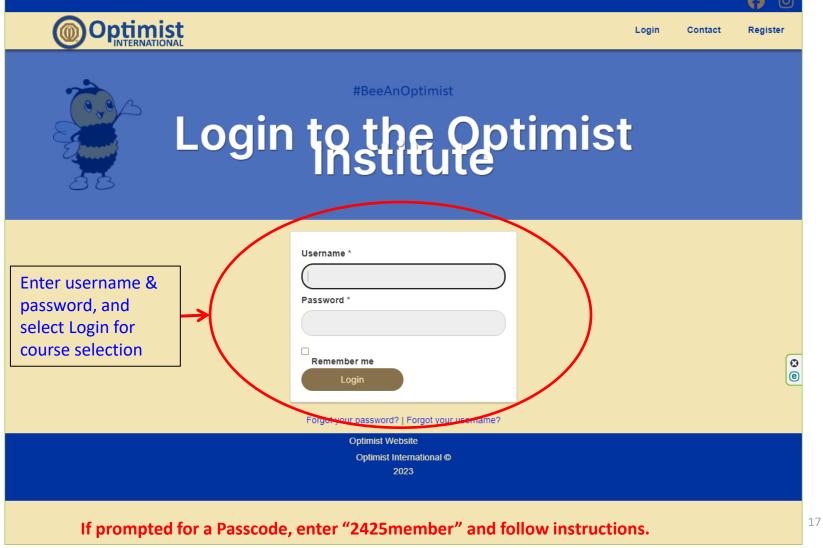

### **Optimist Institute**

Optimist Institute  $\rightarrow$  Requires login using email address on record with OI. Payment no longer required except for FOO (\$25 per yr.):

- High level courses for training District & Club Leaders
   (Detailed training for District & Club Leaders given at District Conventions)
- Various courses for ALL Optimist Members, including:
  - Optimist International Service to Youth
  - Leadership Skills Course: Communication Skills
  - Leadership Skills Course: Time Management
  - Leadership Skills Course: Working in Diverse Cultures or Environments
  - Optimist International Childhood Health and Wellness
  - Optimist International Junior Optimist International (JOI) Clubs
  - Optimist Programs Course: Community Activities Fundraising Programs
  - Bringing Out the Best in Our Clubs
- Int'l Convention Workshop Handouts

Bring up Optimist Institute website

https://www.optimist.org/member/optimist-institute.cfm

Member Resources – Optimist Institute Website

https://www.optimist.tovuti.io/

https://www.optimist.tovuti.io/

https://www.optimist.tovuti.io/